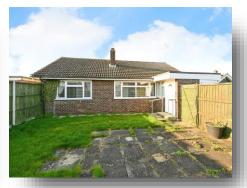

#### **Outside**

To the front is a lawned area and driveway leading to a single garage (currently used as storage & Workshop) and carport. The rear garden is laid to patio and lawn with two garden sheds.