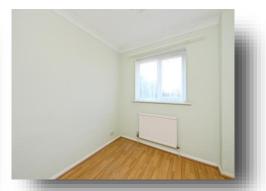

#### **Bedroom Two**

10' 7" x 8' (3.23 m x 2.44 m)Double glazed window to rear, radiator

#### **Bedroom Three**

7' 6" x 7' 5" ( 2.29m x 2.26m ) Double glazed windows to rear, radiator