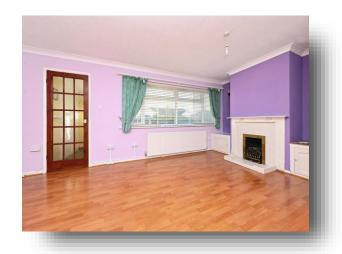

### Lounge

20' 7" x 12' 3" ( 6.27m x 3.73m ) Double gazed window, two radiators, fireplace with inset gas fire