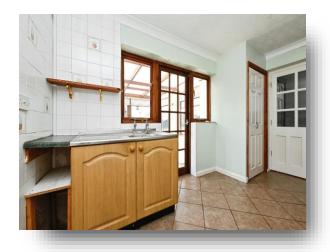

#### Kitchen

11' 9" x 7' 6" ( 3.58m x 2.29m ) Range of base units, roll edge work top, inset stainless steel sink, space for cooker and fridge freezer, two windows to rear, pantry cupboard