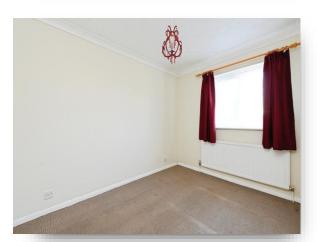

#### **Bedroom One**

11' 3" x 9' 4" ( 3.43m x 2.84m ) Double glazed window to front, radiator, built-in wardrobe

#### **Bedroom Two**

10' 7" x 8' (3.23 m x 2.44 m)Double glazed window to rear, radiator

#### **Bedroom Three**

7' 6" x 7' 5" ( 2.29m x 2.26m ) Double glazed windows to rear, radiator