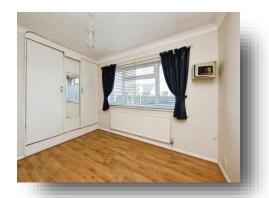

### Lounge

20' 7" x 12' 3" ( 6.27m x 3.73m ) Double gazed window, two radiators, fireplace with inset gas fire

#### **Bedroom One**

11' 3" x 9' 4" ( 3.43m x 2.84m ) Double glazed window to front, radiator, built-in wardrobe