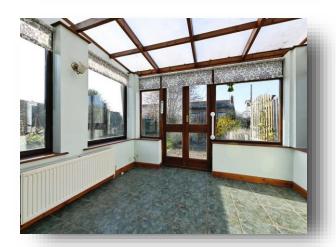

#### Sun Room

10' 1"  $\times$  10' 1" (  $3.07m \times 3.07m$  ) French doors to rear, radiator, tiled flooring, windows to sides and rear