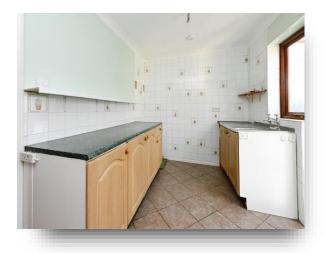

#### Kitchen

11' 9" x 7' 6" ( 3.58m x 2.29m ) Range of base units, roll edge work top, inset stainless steel sink, space for cooker and fridge freezer, two windows to rear, pantry cupboard