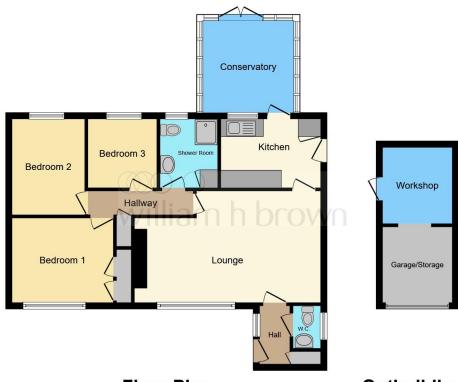

Floor Plan

**Outbuilding** 

This floor plan is for illustrative purposes only. It is not drawn to scale. Any measurements, floor areas (including any total floor area), openings and orientation are approximate. No details are guaranteed, they cannot be relied upon for any purpose and they do not form part of any agreement. No liability is taken for any error, omission or misstatement. A party must rely upon its own inspection(s). Powered by www.focalagent.com