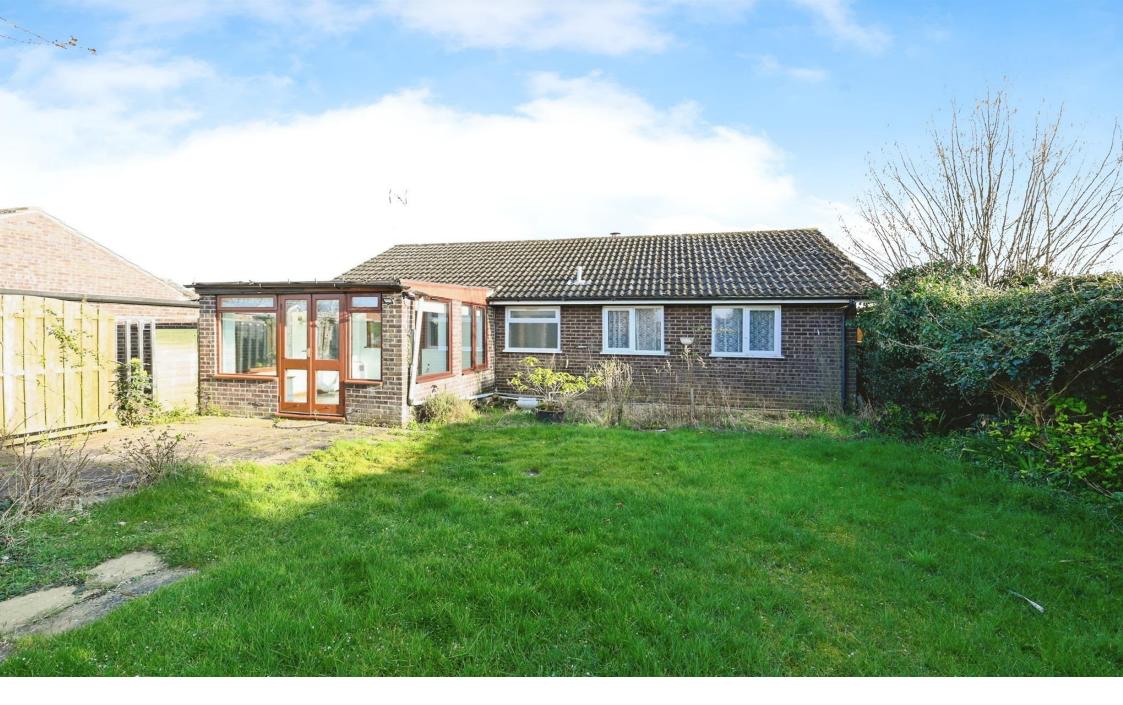

# Stebbings Close, Grimston, King's Lynn

Located in the popular village of Grimston is this spacious three bedroom detached bungalow which is being offered with no onward chain. Viewing highly recommended,

#### **Outside**

To the front is a lawned area and driveway leading to a single garage (currently used as storage & Workshop) and carport. The rear garden is laid to patio and lawn with two garden sheds.