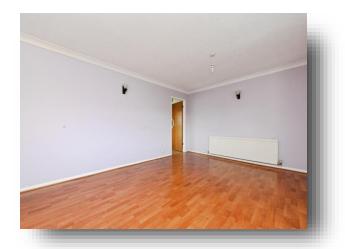

#### **Bedroom One**

11' 3" x 9' 4" ( 3.43m x 2.84m ) Double glazed window to front, radiator, built-in wardrobe

#### **Bedroom Two**

10' 7" x 8' (3.23 m x 2.44 m)Double glazed window to rear, radiator

#### **Bedroom Three**

7' 6" x 7' 5" ( 2.29m x 2.26m ) Double glazed windows to rear, radiator