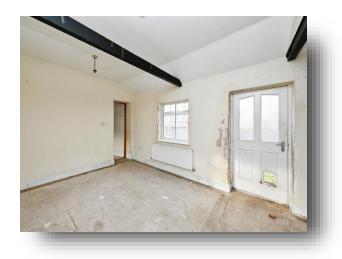

### **Entrance Door To:-**

Lounge 12' 5" x 13' 8" ( 3.78m x 4.17m ) Window to front, radiator, beamed ceiling

**Dining Room** 11' 6" x 10' 1" ( 3.51m x 3.07m ) Radiator, exit door

**Kitchen** 11' 3" x 8' 1" ( 3.43m x 2.46m ) Radiator, window to rear