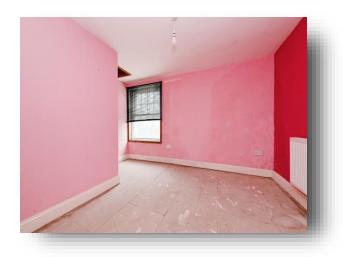

#### **Bedroom One**

9' 5" x 13' 10" max ( 2.87m x 4.22m max ) Window to front, radiator