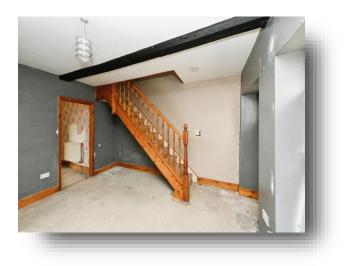

### **Entrance Door To:-**

Lounge 12' 5" x 13' 8" ( 3.78m x 4.17m ) Window to front, radiator, beamed ceiling

**Dining Room** 11' 6" x 10' 1" ( 3.51m x 3.07m ) Radiator, exit door

**Kitchen** 11' 3" x 8' 1" ( 3.43m x 2.46m ) Radiator, window to rear