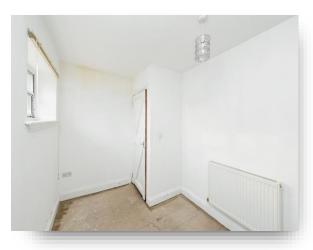

#### **Bedroom Three**

10' 10" max x 7' 4" ( 3.30m max x 2.24m ) Window to side aspect, radiator