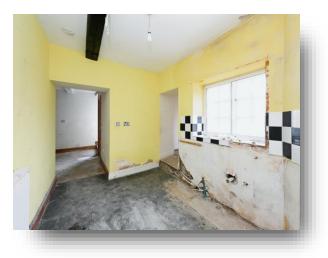

### **Entrance Door To:-**

Lounge 12' 5" x 13' 8" ( 3.78m x 4.17m ) Window to front, radiator, beamed ceiling

**Dining Room** 11' 6" x 10' 1" ( 3.51m x 3.07m ) Radiator, exit door

**Kitchen** 11' 3" x 8' 1" ( 3.43m x 2.46m ) Radiator, window to rear