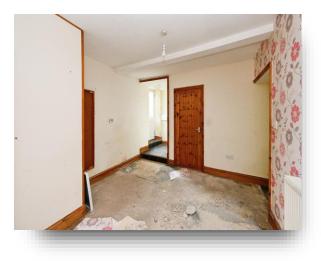

### **Entrance Door To:-**

Lounge 12' 5" x 13' 8" ( 3.78m x 4.17m ) Window to front, radiator, beamed ceiling

**Dining Room** 11' 6" x 10' 1" ( 3.51m x 3.07m ) Radiator, exit door

**Kitchen** 11' 3" x 8' 1" ( 3.43m x 2.46m ) Radiator, window to rear