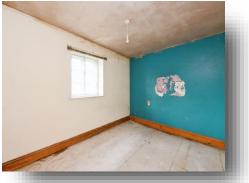

## Churchgate Way, Terrington St. Clement, King's Lynn

William H Brown are delighted to offer to market this character property, requiring renovation but full of potential! Viewing highly recommended.

### **Entrance Door To:-**

Lounge 12' 5" x 13' 8" ( 3.78m x 4.17m ) Window to front, radiator, beamed ceiling

**Dining Room** 11' 6" x 10' 1" ( 3.51m x 3.07m ) Radiator, exit door

**Kitchen** 11' 3" x 8' 1" ( 3.43m x 2.46m ) Radiator, window to rear

#### **Bedroom One**

9' 5" x 13' 10" max ( 2.87m x 4.22m max ) Window to front, radiator

### **Bedroom Two**

11' 9" x 8' 7" ( 3.58m x 2.62m ) Window to rear, radiator

#### **Bedroom Three**

10' 10" max x 7' 4" ( 3.30m max x 2.24m ) Window to side aspect, radiator