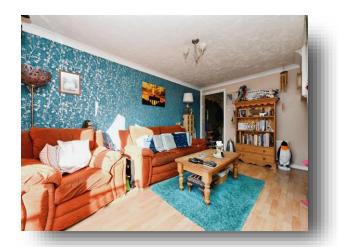

#### Lounge

15' 6" x 12' 3" ( 4.72m x 3.73m )

Double glazed patio doors to rear, radiator, stairs to first floor