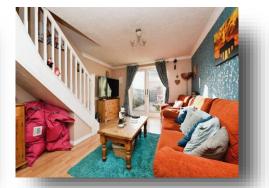

#### Lounge

15' 6" x 12' 3" ( 4.72m x 3.73m )

Double glazed patio doors to rear, radiator, stairs to first floor