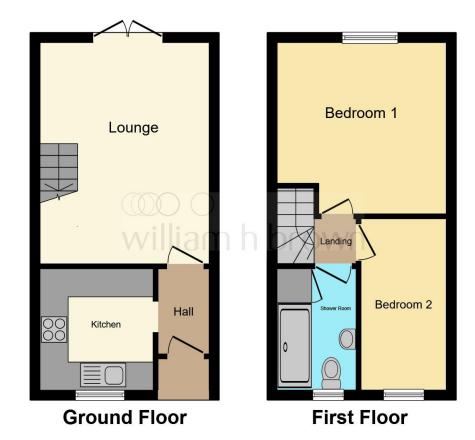

#### **Entrance Hall**

Tiled floor, radiator

#### Kitchen

8' 7" x 7' 10" ( 2.62m x 2.39m )

Range of base and wall units, roll edge work top, inset Butler sink with mixer tap over, space for Range cooker, extractor over, space for washing machine and fridge freezer, ceramic tiled floor, double glazed window

#### Lounge

15' 6" x 12' 3" ( 4.72m x 3.73m )

Double glazed patio doors to rear, radiator, stairs to first floor

### **First Floor Landing**

#### **Bedroom One**

12' 3" x 11' 11" ( 3.73m x 3.63m ) Double glazed window, radiator

#### **Bedroom Two**

12' 2" x 5' 7" ( 3.71m x 1.70m ) Double glazed window, radiator

#### **Bathroom**

8' 7" x 5' 9" ( 2.62m x 1.75m )

Walk-in shower, low level WC, wash hand basin, radiator, tiled floor and walls, airing cupboard housing hot water tank

#### Outside

Enclosed rear garden, access gate to single garage

This floor plan is for illustrative purposes only. It is not drawn to scale. Any measurements, floor areas (including any total floor area), openings and orientation are approximate. No details are guaranteed, they cannot be relied upon for any purpose and they do not form part of any agreement. No liability is taken for any error, omission or misstatement. A party must rely upon its own inspection(s). Powered by www.focalagent.com