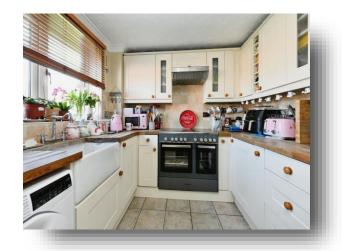

#### Kitchen

8' 7" x 7' 10" ( 2.62m x 2.39m )

Range of base and wall units, roll edge work top, inset Butler sink with mixer tap over, space for Range cooker, extractor over, space for washing machine and fridge freezer, ceramic tiled floor, double glazed window