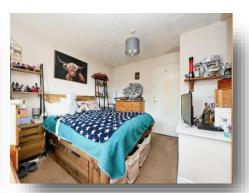

#### **Bedroom One**

12' 3" x 11' 11" ( 3.73m x 3.63m ) Double glazed window, radiator

#### **Bedroom Two**

12' 2" x 5' 7" ( 3.71m x 1.70m ) Double glazed window, radiator