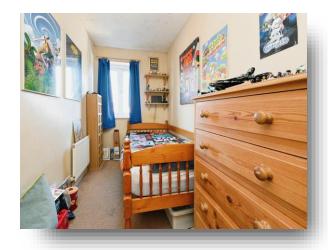

#### **Bedroom One**

12' 3" x 11' 11" ( 3.73m x 3.63m ) Double glazed window, radiator

#### **Bedroom Two**

12' 2" x 5' 7" ( 3.71m x 1.70m ) Double glazed window, radiator