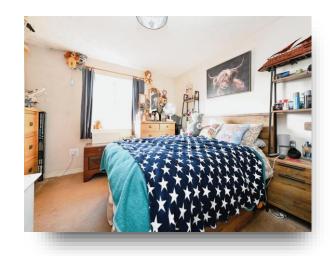

#### **Bedroom One**

12' 3" x 11' 11" ( 3.73m x 3.63m ) Double glazed window, radiator

#### **Bedroom Two**

12' 2" x 5' 7" ( 3.71m x 1.70m ) Double glazed window, radiator