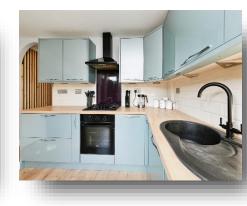

#### Kitchen

12' 2" x 8' 6" ( 3.71m x 2.59m ) Wall and base units, gas hob, electric oven, space for fridge/freezer, integrated dishwasher, integrated washing machine, french doors to rear garden

Landing