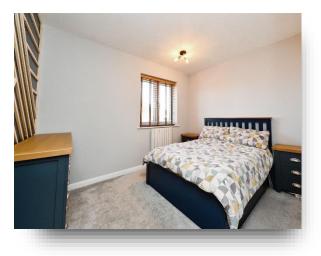

Loft access

**Bedroom One** 12' 3" x 8' 9" ( 3.73m x 2.67m ) Double glazed window to front, electric radiator

#### **Bedroom Two**

12' 3" x 8' 7" ( 3.73m x 2.62m ) Double glazed window to rear, electric radiator