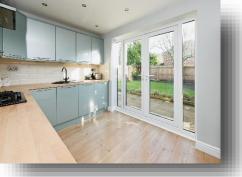

#### Kitchen

12' 2" x 8' 6" ( 3.71m x 2.59m ) Wall and base units, gas hob, electric oven, space for fridge/freezer, integrated dishwasher, integrated washing machine, french doors to rear garden

Landing