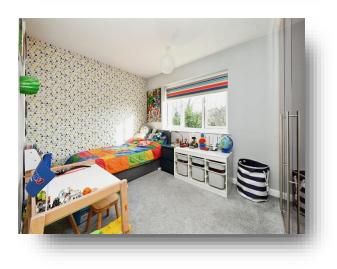

#### **Bedroom Two**

12' 3" x 8' 7" ( 3.73m x 2.62m ) Double glazed window to rear, electric radiator