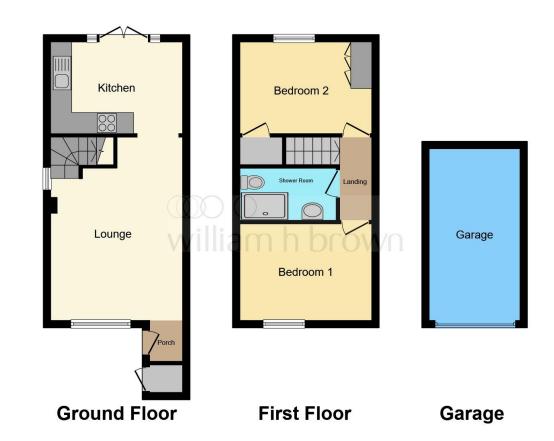

#### **Entrance Porch**

#### Lounge

17' 2" x 12' 3" ( 5.23m x 3.73m ) Double glazed window to front, stairs to first floor, electric radiator

#### Kitchen

12' 2" x 8' 6" ( 3.71m x 2.59m ) Wall and base units, gas hob, electric oven, space for fridge/freezer, integrated dishwasher, integrated washing machine, french doors to rear garden

Landing

Loft access

**Bedroom One** 12' 3" x 8' 9" ( 3.73m x 2.67m ) Double glazed window to front, electric radiator

#### **Bedroom Two**

12' 3" x 8' 7" ( 3.73m x 2.62m ) Double glazed window to rear, electric radiator

#### **Shower Room**

Shower, low level WC, hand wash basin, heated towel rail, double glazed window to side

#### Outside

Driveway parking to garage, gated access to enclosed rear garden, laid to lawn with a patio area

This floor plan is for illustrative purposes only. It is not drawn to scale. Any measurements, floor areas (including any total floor area), openings and orientation are approximate. No details are guaranteed, they cannot be relied upon for any purpose and they do not form part of any agreement. No liability is taken for any error, omission or misstatement. A party must rely upon its own inspection(s). Powered by www.focalagent.com