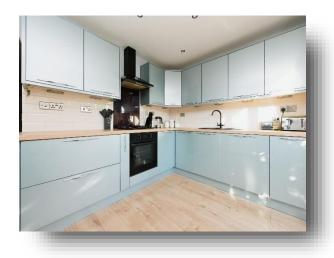

#### Kitchen

12' 2" x 8' 6" ( 3.71m x 2.59m ) Wall and base units, gas hob, electric oven, space for fridge/freezer, integrated dishwasher, integrated washing machine, french doors to rear garden

Landing