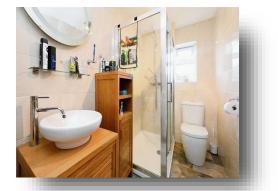

#### **Shower Room**

Shower, low level WC, hand wash basin, heated towel rail, double glazed window to side