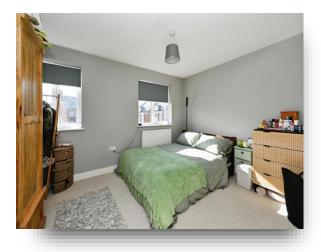

#### **Bedroom One**

14' 8" max x 9' 8" ( 4.47m max x 2.95m ) Two double glazed windows, radiator

#### **Bedroom Two**

13' 5" x 7' 10" ( 4.09m x 2.39m ) Two double glazed windows, radiator