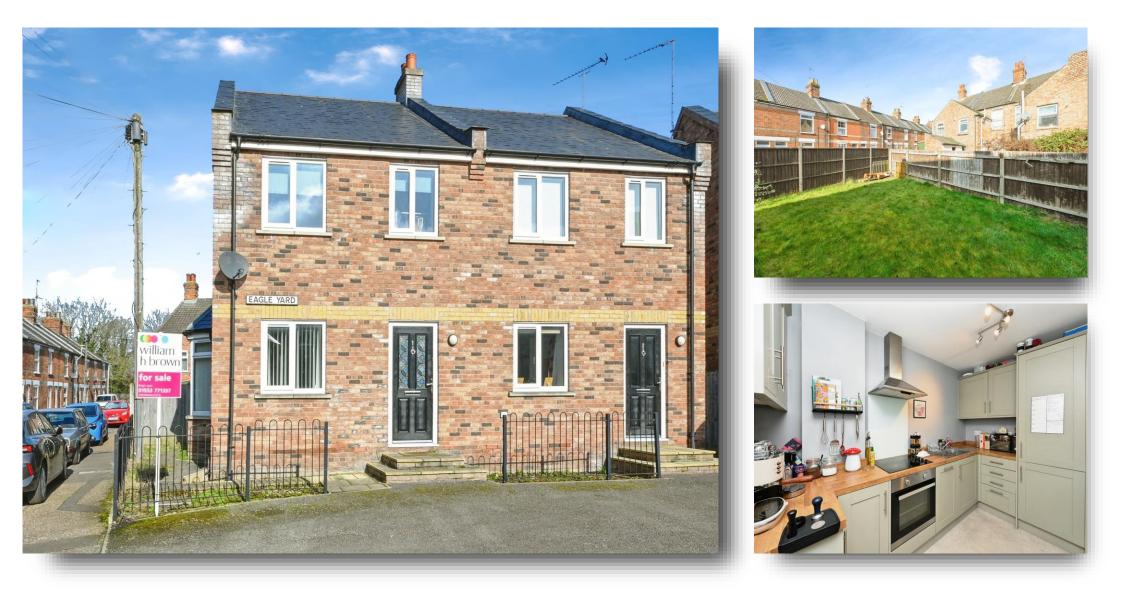

# Eagle Yard, KING'S LYNN

Ideal first time buy or investment opportunity for this modern two bedroom house located close to local amenities and the town centre of Kings Lynn. Viewing highly recommended.

#### Outside

To the front is an allocated parking space. The rear garden is enclosed and laid mainly to lawn.

This floor plan is for illustrative purposes only. It is not drawn to scale. Any measurements, floor areas (including any total floor area), openings and orientation are approximate. No details are guaranteed, they cannot be relied upon for any purpose and they do not form part of any agreement. No liability is taken for any error, omission or misstatement. A party must rely upon its own inspection(s). Powered by www.focalagent.com

# Eagle Yard, KING'S LYNN

- Modern Semi Detached House
- Two Bedrooms
- 14ft Kitchen/ Breakfast Room
- Utility
- Cloakroom

Tenure: Freehold EPC Rating: B

offers over

£210,000

check out more properties at williamhbrown.co.uk