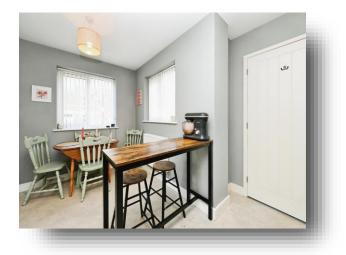

#### Kitchen/ Breakfast Room

14' 11" x 10' 10" ( 4.55m x 3.30m ) Range of base and wall units, roll edge work top, inset stainless steel sink with mixer rap over, integrated slim-line dishwasher, built-in oven, electric hob, extractor over, two double glazed windows, radiator, door to:-

#### Utility

Range of base and wall units, space and plumbing for washing machine, double glazed door to rear