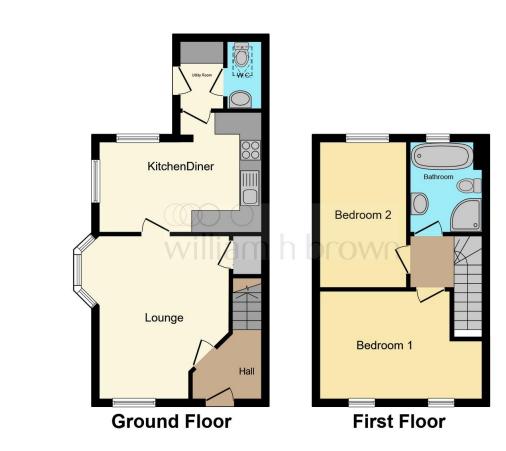

#### Entrance Hall

Stairs to first floor, radiator

#### Lounge

14' 11" x 13' 10" into bay ( 4.55m x 4.22m into bay ) Double glazed bay window, double glazed window, radiator, door to:-

#### Kitchen/ Breakfast Room

14' 11" x 10' 10" ( 4.55m x 3.30m ) Range of base and wall units, roll edge work top, inset stainless steel sink with mixer rap over, integrated slim-line dishwasher, built-in oven, electric hob, extractor over, two double glazed windows, radiator, door to:-

#### Utility

Range of base and wall units, space and plumbing for washing machine, double glazed door to rear

#### Cloakroom

Low level WC, wash hand basin, radiator, Velux window

#### **First Floor Landing**

Loft access

#### **Bedroom One**

14' 8" max x 9' 8" ( 4.47m max x 2.95m ) Two double glazed windows, radiator

#### **Bedroom Two**

13' 5" x 7' 10" ( 4.09m x 2.39m ) Two double glazed windows, radiator

#### Bathroom

8' 4" x 6' 6" ( 2.54m x 1.98m ) Bath, corner shower, low level WC, wash hand basin, part tiled walls, double glazed window, radiator

#### Outside

To the front is an allocated parking space. The rear garden is enclosed and laid mainly to lawn.

This floor plan is for illustrative purposes only. It is not drawn to scale. Any measurements, floor areas (including any total floor area), openings and orientation are approximate. No details are guaranteed, they cannot be relied upon for any purpose and they do not form part of any agreement. No liability is taken for any error, omission or misstatement. A party must rely upon its own inspection(s). Powered by www.focalagent.com