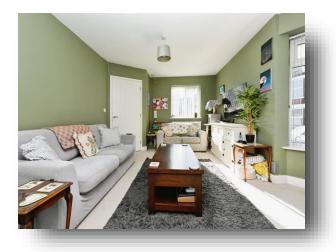

#### Lounge

14' 11" x 13' 10" into bay ( 4.55m x 4.22m into bay ) Double glazed bay window, double glazed window, radiator, door to:-