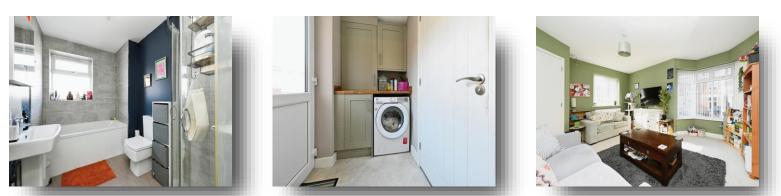

#### Lounge

14' 11" x 13' 10" into bay ( 4.55m x 4.22m into bay ) Double glazed bay window, double glazed window, radiator, door to:-

#### Kitchen/ Breakfast Room

14' 11" x 10' 10" ( 4.55m x 3.30m ) Range of base and wall units, roll edge work top, inset stainless steel sink with mixer rap over, integrated slim-line dishwasher, built-in oven, electric hob, extractor over, two double glazed windows, radiator, door to:-

#### Bathroom

8' 4" x 6' 6" ( 2.54m x 1.98m ) Bath, corner shower, low level WC, wash hand basin, part tiled walls, double glazed window, radiator