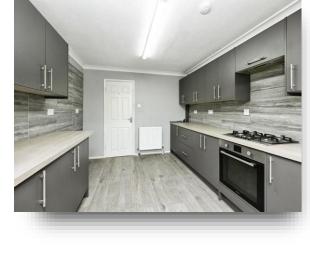

#### **Kitchen**

16' 4" x 10' 5" ( 4.98m x 3.17m )

Range of base and wall units, roll edge work top, inset stainless steel sink with mixer tap over, space for fridge freezer, dishwasher and washing machine, built-in oven, gas hob, extractor over, part tiled walls, wood effect laminate floor, two double glazed windows, double glazed door to rear, radiator