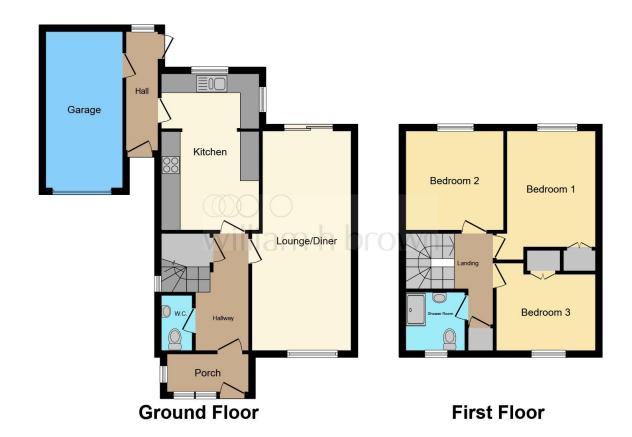

#### **Outside**

To the front is a gravel driveway leading to a single garage with up and over door, power and light. There is an enclosed rear garden which is laid mainly to lawn.

This floor plan is for illustrative purposes only. It is not drawn to scale. Any measurements, floor areas (including any total floor area), openings and orientation are approximate. No details are guaranteed, they cannot be relied upon for any purpose and they do not form part of any agreement. No liability is taken for any error, omission or misstatement. A party must rely upon its own inspection(s). Powered by www.focalagent.com