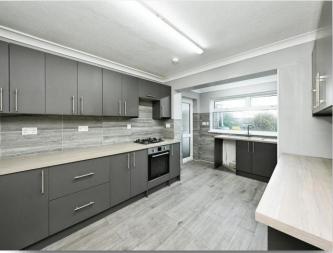

#### **Kitchen**

16' 4" x 10' 5" ( 4.98m x 3.17m )

Range of base and wall units, roll edge work top, inset stainless steel sink with mixer tap over, space for fridge freezer, dishwasher and washing machine, built-in oven, gas hob, extractor over, part tiled walls, wood effect laminate floor, two double glazed windows, double glazed door to rear, radiator