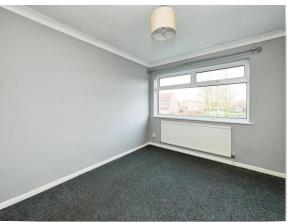

#### **Bedroom One**

12' x 10' (3.66m x 3.05m) Double glazed window, radiator, built-in wardrobe

#### **Bedroom Two**

10' 8" x 8' 6" ( 3.25m x 2.59m ) Double glazed window, radiator, built-in wardrobe

### **Bedroom Three**

10' 6" x 10' 2" ( 3.20m x 3.10m ) Double glazed window, radiator