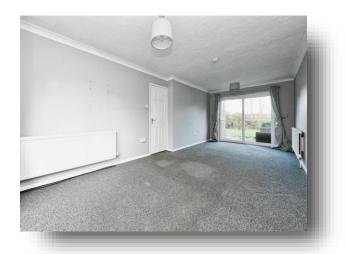

### **Lounge/ Dining Room**

22' 10" x 10' 9" ( 6.96m x 3.28m ) Double glazed window, radiator, double glazed sliding doors to rear