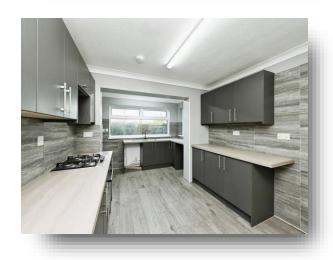

#### **Kitchen**

16' 4" x 10' 5" ( 4.98m x 3.17m )

Range of base and wall units, roll edge work top, inset stainless steel sink with mixer tap over, space for fridge freezer, dishwasher and washing machine, built-in oven, gas hob, extractor over, part tiled walls, wood effect laminate floor, two double glazed windows, double glazed door to rear, radiator