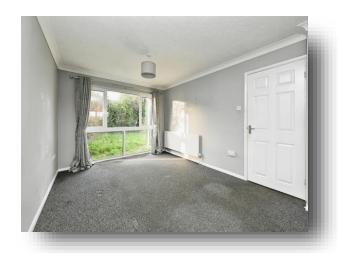

### **Lounge/ Dining Room**

22' 10" x 10' 9" ( 6.96m x 3.28m ) Double glazed window, radiator, double glazed sliding doors to rear