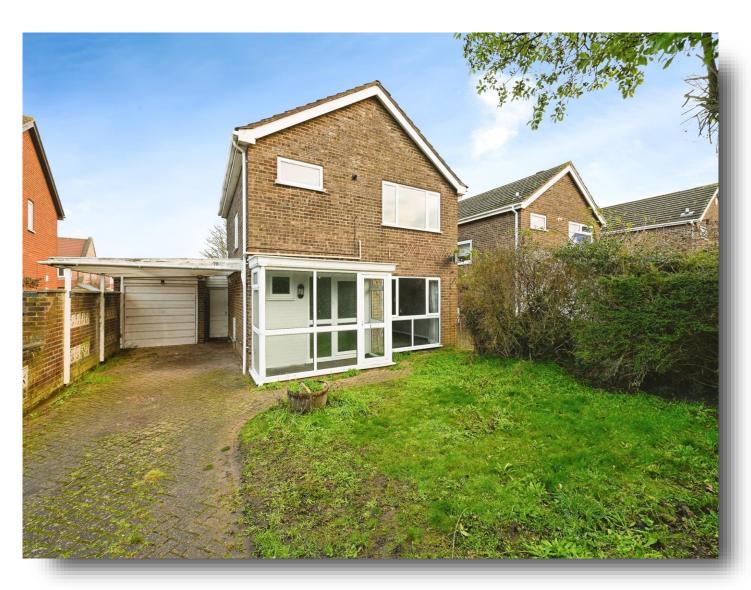

# **Suffield Way, King's Lynn**

Located on the popular 'Grange' Estate is this spacious three bedroom detached house which is being offered with no onward chain. Viewing highly recommended.

#### **Outside**

To the front is a gravel driveway leading to a single garage with up and over door, power and light. There is an enclosed rear garden which is laid mainly to lawn.

This floor plan is for illustrative purposes only. It is not drawn to scale. Any measurements, floor areas (including any total floor area), openings and orientation are approximate. No details are guaranteed, they cannot be relied upon for any purpose and they do not form part of any agreement. No liability is taken for any error, omission or misstatement. A party must rely upon its own inspection(s). Powered by www.focalagent.com