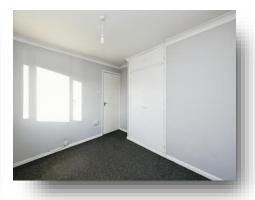

#### **Bedroom One**

12' x 10' (3.66m x 3.05m) Double glazed window, radiator, built-in wardrobe

#### **Bedroom Two**

10' 8" x 8' 6" ( 3.25m x 2.59m ) Double glazed window, radiator, built-in wardrobe

### **Bedroom Three**

10' 6" x 10' 2" ( 3.20m x 3.10m ) Double glazed window, radiator