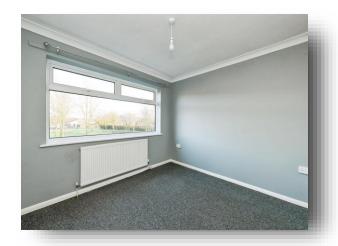

#### **Bedroom One**

12' x 10' (3.66m x 3.05m) Double glazed window, radiator, built-in wardrobe

#### **Bedroom Two**

10' 8" x 8' 6" ( 3.25m x 2.59m ) Double glazed window, radiator, built-in wardrobe

### **Bedroom Three**

10' 6" x 10' 2" ( 3.20m x 3.10m ) Double glazed window, radiator