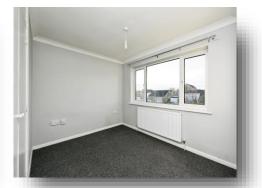

#### **Bedroom One**

12' x 10' (3.66m x 3.05m) Double glazed window, radiator, built-in wardrobe

#### **Bedroom Two**

10' 8" x 8' 6" ( 3.25m x 2.59m ) Double glazed window, radiator, built-in wardrobe

### **Bedroom Three**

10' 6" x 10' 2" ( 3.20m x 3.10m ) Double glazed window, radiator