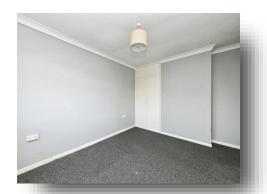

#### **Bedroom One**

12' x 10' (3.66m x 3.05m) Double glazed window, radiator, built-in wardrobe

#### **Bedroom Two**

10' 8" x 8' 6" ( 3.25m x 2.59m ) Double glazed window, radiator, built-in wardrobe

### **Bedroom Three**

10' 6" x 10' 2" ( 3.20m x 3.10m ) Double glazed window, radiator