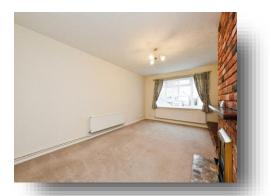

#### Lounge/ Diner

18' 11" x 11' 6" max ( 5.77m x 3.51m max ) Double glazed window, radiator, feature brick fireplace with inset electric fire and shelving