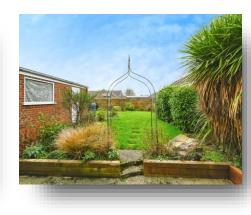

#### Outside

To the front is a gravel drive giving off road parking for approximately 2 cars and leads to a detached single garage with up and over door, power and light. Side gate gives access to the enclosed rear garden which is laid mainly to lawn with a variety of shrubs and plants and is enclosed by timber fencing.