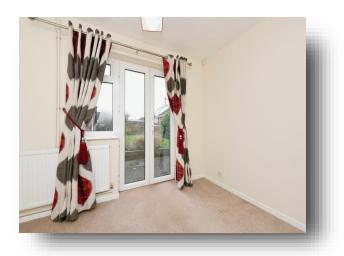

#### **Bedroom Two**

9' 11" x 7' 11" ( 3.02m x 2.41m ) Double glazed patio doors to rear, radiator