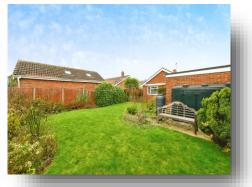

#### Outside

To the front is a gravel drive giving off road parking for approximately 2 cars and leads to a detached single garage with up and over door, power and light. Side gate gives access to the enclosed rear garden which is laid mainly to lawn with a variety of shrubs and plants and is enclosed by timber fencing.