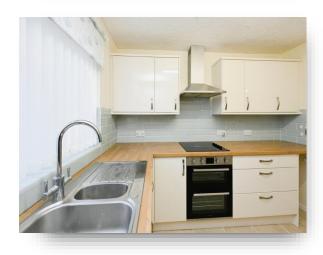

#### Kitchen

9' 11" x 8' 11" ( 3.02m x 2.72m ) Range of base and wall units, roll edge work top, inset stainless steel sink with mixer tap over, built-in oven, electric hob, extractor over, space for fridge and washing machine, part tiled walls, ceramic tiled floor, double glazed window