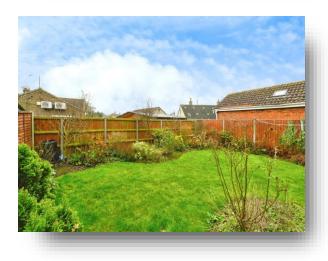

#### Outside

To the front is a gravel drive giving off road parking for approximately 2 cars and leads to a detached single garage with up and over door, power and light. Side gate gives access to the enclosed rear garden which is laid mainly to lawn with a variety of shrubs and plants and is enclosed by timber fencing.