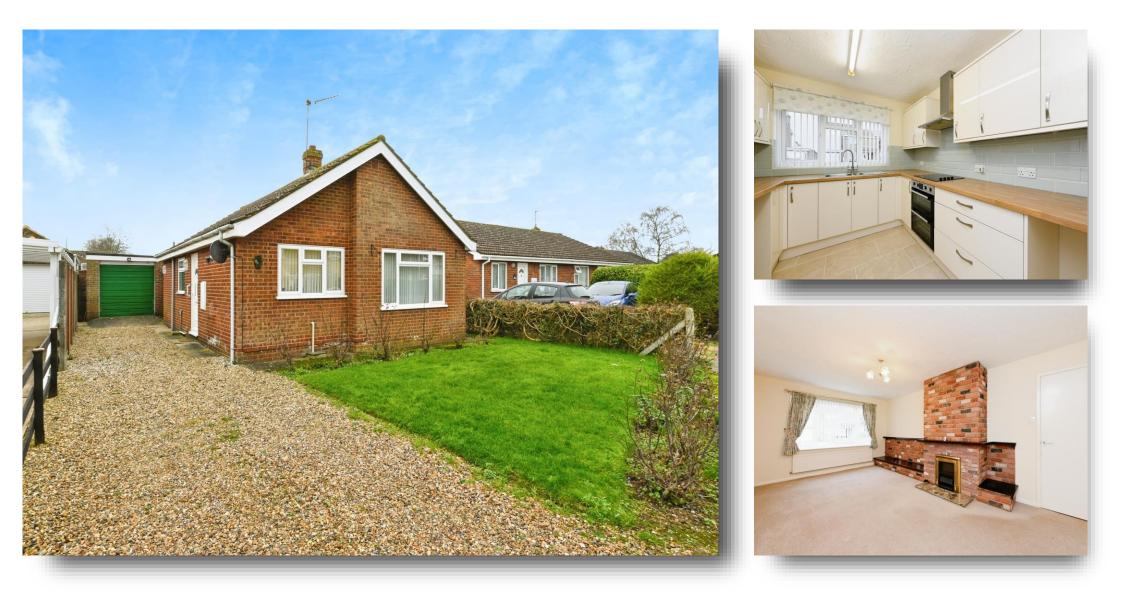

## Robin Kerkham Way, Clenchwarton, King's Lynn

Located in the popular village of Clenchwarton which has a local convenience store/post office & primary school. This well presented two bedroom detached bungalow, in a quiet residential location with no through road, which is being offered with no onward chain. Viewing highly recommended.

#### Kitchen

9' 11" x 8' 11" ( 3.02m x 2.72m ) Range of base and wall units, roll edge work top, inset stainless steel sink with mixer tap over, built-in oven, electric hob, extractor over, space for fridge and washing machine, part tiled walls, ceramic tiled floor, double glazed window

#### Lounge/ Diner

18' 11" x 11' 6" max ( 5.77m x 3.51m max ) Double glazed window, radiator, feature brick fireplace with inset electric fire and shelving

#### Outside

To the front is a gravel drive giving off road parking for approximately 2 cars and leads to a detached single garage with up and over door, power and light. Side gate gives access to the enclosed rear garden which is laid mainly to lawn with a variety of shrubs and plants and is enclosed by timber fencing.