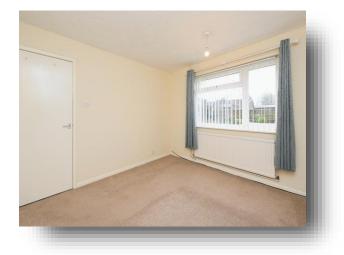

#### **Bedroom One**

10' 11" x 10' 6" ( 3.33m x 3.20m ) Double glazed window, radiator

#### **Bedroom Two**

9' 11" x 7' 11" ( 3.02m x 2.41m ) Double glazed patio doors to rear, radiator