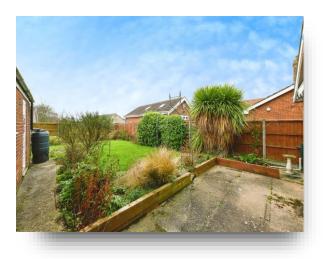

#### Outside

To the front is a gravel drive giving off road parking for approximately 2 cars and leads to a detached single garage with up and over door, power and light. Side gate gives access to the enclosed rear garden which is laid mainly to lawn with a variety of shrubs and plants and is enclosed by timber fencing.