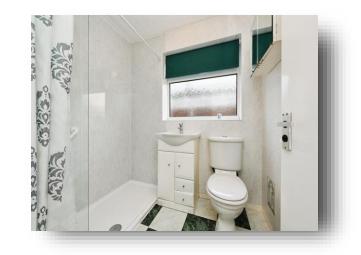

#### **Shower Room**

6' 8" x 5' 5" ( 2.03m x 1.65m ) Walk-in shower cubicle, low level WC, wash hand basin, tiled floor, part tiled walls, double glazed window