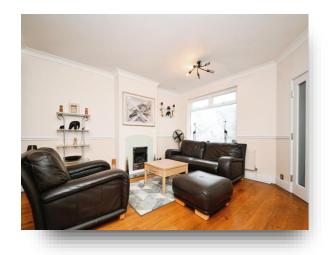

#### Lounge

23' 2" x 13' 7" max ( 7.06m x 4.14m max ) Two windows to front and window to rear, radiators, feature gas fire.