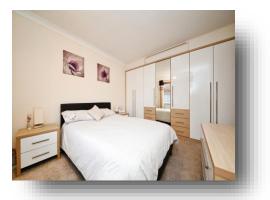

#### **Bedroom One**

12' 11" x 10' 8" max ( 3.94m x 3.25m max ) Window to rear, built-in wardrobe, radiator.

#### **Bedroom Two**

10' 8" Plus Wardrobes x 9' 8" plus recess ( 3.25m Plus Wardrobes x 2.95m plus recess ) Window to front, built-in wardrobe, radiator.

#### **Bedroom Three**

7' 3" x 6' 11" ( 2.21m x 2.11m ) Window to front, radiator.