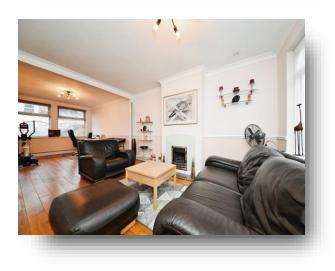

#### Lounge

23' 2" x 13' 7" max ( 7.06m x 4.14m max ) Two windows to front and window to rear, radiators, feature gas fire.