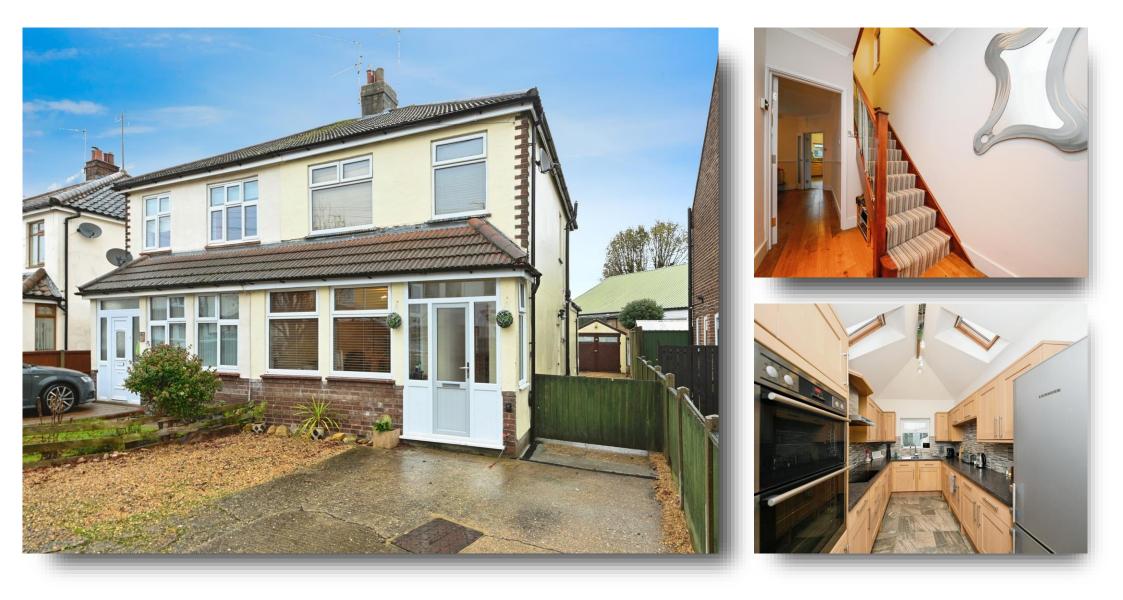

## Milton Avenue, King's Lynn

Three Bedroom semi-detached house close to the 'Walks' and train station, offering spacious and well presented accommodation including entrance porch and hallway, large lounge, kitchen, three bedrooms and family bathroom.

#### **Entrance Porch**

Door to front aspect leads into porch, windows to front and side.

Internal door leads into hallway.

#### **Entrance Hall**

Stairs to first floor landing, wood flooring.

#### Lounge

23' 2" x 13' 7" max ( 7.06m x 4.14m max ) Two windows to front and window to rear, radiators, feature gas fire.

#### Kitchen

16' 8" max x 8' max ( 5.08m max x 2.44m max ) Window to rear, fitted kitchen with a range of wall and base units, worksurfaces over with inset one and half bowl sink, tiled splashbacks, double oven, electric hob with cooker hood over, space for fridge/freezer, skylight, radiator.