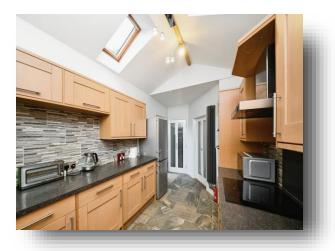

#### Kitchen

16' 8" max x 8' max ( 5.08m max x 2.44m max ) Window to rear, fitted kitchen with a range of wall and base units, worksurfaces over with inset one and half bowl sink, tiled splashbacks, double oven, electric hob with cooker hood over, space for fridge/freezer, skylight, radiator.