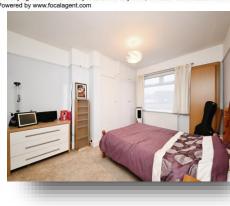

#### **Bedroom One**

12' 11" x 10' 8" max ( 3.94m x 3.25m max ) Window to rear, built-in wardrobe, radiator.

#### **Bedroom Two**

10' 8" Plus Wardrobes x 9' 8" plus recess ( 3.25m Plus Wardrobes x 2.95m plus recess ) Window to front, built-in wardrobe, radiator.

#### **Bedroom Three**

7' 3" x 6' 11" ( 2.21m x 2.11m ) Window to front, radiator.