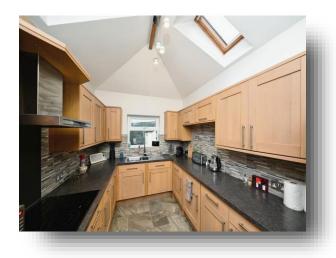

#### Kitchen

16' 8" max x 8' max ( 5.08m max x 2.44m max ) Window to rear, fitted kitchen with a range of wall and base units, worksurfaces over with inset one and half bowl sink, tiled splashbacks, double oven, electric hob with cooker hood over, space for fridge/freezer, skylight, radiator.