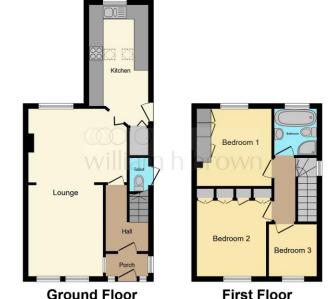

#### **Entrance Porch**

Door to front aspect leads into porch, windows to front and side.

Internal door leads into hallway.

#### **Entrance Hall**

Stairs to first floor landing, wood flooring.

#### Lounge

23' 2" x 13' 7" max ( 7.06m x 4.14m max ) Two windows to front and window to rear, radiators, feature gas fire.

#### Kitchen

16' 8" max x 8' max ( 5.08m max x 2.44m max ) Window to rear, fitted kitchen with a range of wall and base units, worksurfaces over with inset one and half bowl sink, tiled splashbacks, double oven, electric hob with cooker hood over, space for fridge/freezer, skylight, radiator.

#### **Bedroom One**

12' 11" x 10' 8" max ( 3.94m x 3.25m max ) Window to rear, built-in wardrobe, radiator.

#### **Bedroom Two**

10' 8" Plus Wardrobes x 9' 8" plus recess ( 3.25m Plus Wardrobes x 2.95m plus recess ) Window to front, built-in wardrobe, radiator.

#### **Bedroom Three**

7' 3" x 6' 11" ( 2.21m x 2.11m ) Window to front, radiator.

#### Bathroom

Window to rear, four piece suite including bath with mixer taps, shower cubicle, wash hand basin and w/c, heated towel rail, fully tiled walls and under floor heating.

#### Cloakroom

Door to side leads into W.C.