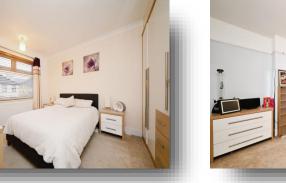

#### **Bedroom One**

12' 11" x 10' 8" max ( 3.94m x 3.25m max ) Window to rear, built-in wardrobe, radiator.

#### **Bedroom Two**

10' 8" Plus Wardrobes x 9' 8" plus recess ( 3.25m Plus Wardrobes x 2.95m plus recess ) Window to front, built-in wardrobe, radiator.

#### **Bedroom Three**

7' 3" x 6' 11" ( 2.21m x 2.11m ) Window to front, radiator.