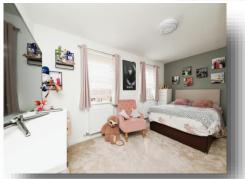

Upstairs boasts four bedrooms, the master complete with an en suite shower room, cleverly hidden through the mirrored fitted wardrobes, adding to the unique features the owners have added to their home. In addition to this is a family bathroom complete with a bath and shower.

#### **Bedroom 2**

15' 9" x 9' 9" ( 4.80m x 2.97m )

#### **Bedroom 3**

12' 2" x 10' 6" ( 3.71m x 3.20m )

#### **Bedroom 4**

13' 9" x 7' 3" ( 4.19m x 2.21m )