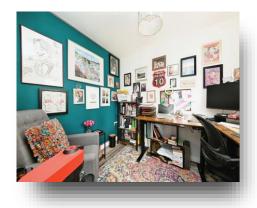

Accommodation downstairs comprises of an open plan lounge/diner to the rear of the property. Kitchen complete with modern wall and base units, integrated appliances consisting of fridge/freezer, dishwasher, double oven and hob, along with plenty of storage space. Completing this family space are the double doors to the garden. In addition to this, the property provides an airy and spacious lounge, an office space ideal for home working and a downstairs WC.

#### Office

7' 2" x 9' 1" ( 2.18m x 2.77m )