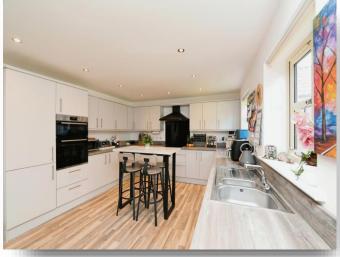

Accommodation downstairs comprises of an open plan lounge/diner to the rear of the property. Kitchen complete with modern wall and base units, integrated appliances consisting of fridge/freezer, dishwasher, double oven and hob, along with plenty of storage space. Completing this family space are the double doors to the garden. In addition to this, the property provides an airy and spacious lounge, an office space ideal for home working and a downstairs WC.

### Kitchen/Diner

22' 5" x 12' 6" ( 6.83m x 3.81m )