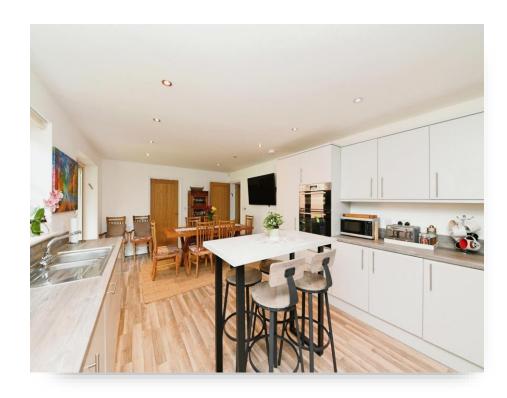

Accommodation downstairs comprises of an open plan lounge/diner to the rear of the property. Kitchen complete with modern wall and base units, integrated appliances consisting of fridge/freezer, dishwasher, double oven and hob, along with plenty of storage space. Completing this family space are the double doors to the garden. In addition to this, the property provides an airy and spacious lounge, an office space ideal for home working and a downstairs WC.

### Kitchen/Diner

22' 5" x 12' 6" ( 6.83m x 3.81m )