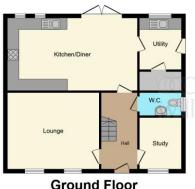

Accommodation downstairs comprises of an open plan lounge/diner to the rear of the property. Kitchen complete with modern wall and base units, integrated appliances consisting of fridge/freezer, dishwasher, double oven and hob, along with plenty of storage space. Completing this family space are the double doors to the garden. In addition to this, the property provides an airy and spacious lounge, an office space ideal for home working and a downstairs WC.

#### **Entrance Hall**

### Lounge

15' 8" x 13' 2" ( 4.78m x 4.01m )

### Kitchen/Diner

22' 5" x 12' 6" ( 6.83m x 3.81m )

### **Utility Room**

9' 1" x 7' 2" ( 2.77m x 2.18m )

#### Office

7' 2" x 9' 1" ( 2.18m x 2.77m )

#### Cloakroom