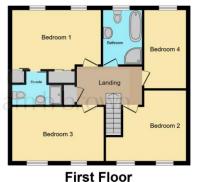

Upstairs boasts four bedrooms, the master complete with an en suite shower room, cleverly hidden through the mirrored fitted wardrobes, adding to the unique features the owners have added to their home. In addition to this is a family bathroom complete with a bath and shower.

#### **Bedroom 1**

15' 2" x 10' 1" ( 4.62m x 3.07m )

#### **En Suite**

#### **Bedroom 2**

15' 9" x 9' 9" ( 4.80m x 2.97m )

#### **Bedroom 3**

12' 2" x 10' 6" ( 3.71m x 3.20m )

#### **Bedroom 4**

13' 9" x 7' 3" ( 4.19m x 2.21m )

#### **Bathroom**