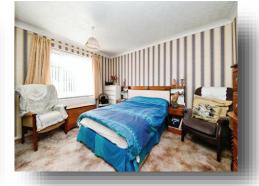

### Conservatory

Door to side

Bedroom 1 13' x 11' 8" ( 3.96m x 3.56m ) Double glazed window to front, radiator