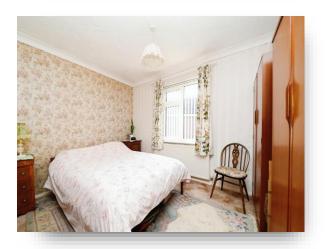

### Conservatory

Door to side

Bedroom 1 13' x 11' 8" ( 3.96m x 3.56m ) Double glazed window to front, radiator

#### Bedroom 2

11' 8" x 9' 8" ( 3.56m x 2.95m ) Double glazed window to side, radiator

#### Bedroom 3

11' 10" x 9' 8" ( 3.61m x 2.95m ) Double glazed window to front, radiator

#### **Bedroom 4**

8' 7" x 7' 10" (  $2.62m\ x\ 2.39m$  ) Double glazed window to side, radiator