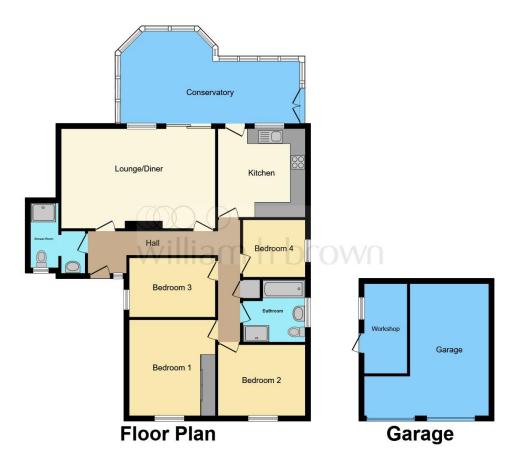

#### Bathroom

Bath, shower, hand wash basin, WC, radiator

This floor plan is for illustrative purposes only. It is not drawn to scale. Any measurements, floor areas (including any total floor area), openings and orientation are approximate. No details are guaranteed, they cannot be relied upon for any purpose and they do not form part of any agreement. No liability is taken for any error, omission or misstatement. A party must rely upon its own inspection(s). Powered by www.focalagent.com