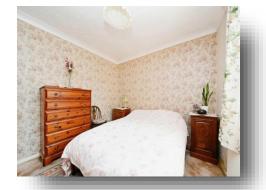

#### Bedroom 2

11' 8" x 9' 8" ( 3.56m x 2.95m ) Double glazed window to side, radiator

#### Bedroom 3

11' 10" x 9' 8" ( 3.61m x 2.95m ) Double glazed window to front, radiator

#### **Bedroom 4**

8' 7" x 7' 10" (  $2.62m\ x\ 2.39m$  ) Double glazed window to side, radiator