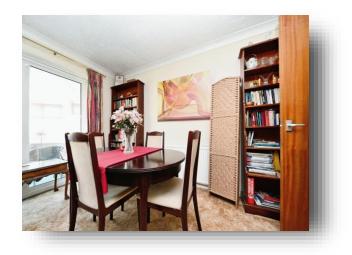

#### Lounge

22' 3" x 13' (6.78m x 3.96m) Sliding patio door to conservatory, double glazed window, radiator, electric fire

#### Kitchen

12' 1" x 11' 9" (  $3.68m \times 3.58m$  ) Range of wall and base units, inset sink, integrated gas hob, integrated oven, space for freestanding fridge, space for washing machine, double glazed window and door to conservatory

### Conservatory

Door to side

Bedroom 1 13' x 11' 8" ( 3.96m x 3.56m ) Double glazed window to front, radiator