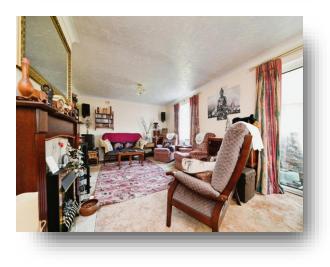

#### Lounge

22' 3" x 13' (6.78m x 3.96m) Sliding patio door to conservatory, double glazed window, radiator, electric fire