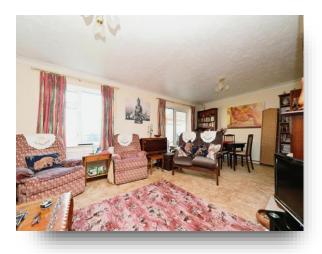

#### Lounge

22' 3" x 13' (6.78m x 3.96m) Sliding patio door to conservatory, double glazed window, radiator, electric fire