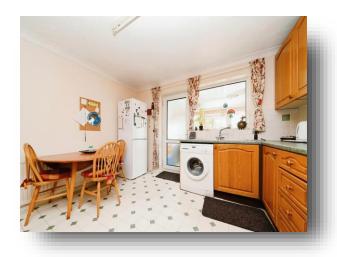

### Conservatory

Door to side

Bedroom 1 13' x 11' 8" ( 3.96m x 3.56m ) Double glazed window to front, radiator