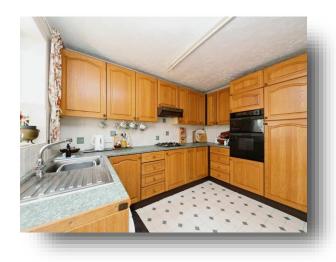

#### Kitchen

12' 1" x 11' 9" (  $3.68m \times 3.58m$  ) Range of wall and base units, inset sink, integrated gas hob, integrated oven, space for freestanding fridge, space for washing machine, double glazed window and door to conservatory