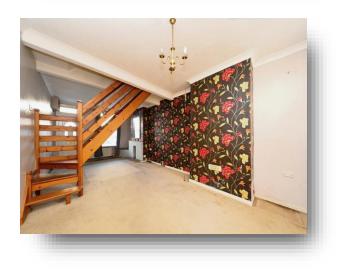

#### Lounge/ Diner

24' 5" x 11' 8" max ( 7.44m x 3.56m max ) Two double glazed windows, two radiators, stairs to first floor