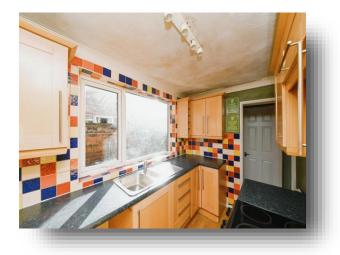

#### Kitchen

9' 11" x 6' 2" ( 3.02m x 1.88m ) Range of base and wall units, roll edge work top, inset stainless steel sink with mixer tap over, space for cooker, washing machine and fridge freezer, double glazed window, part tiled walls, radiator, opening to:-

**Rear Lobby** Double glazed door to rear