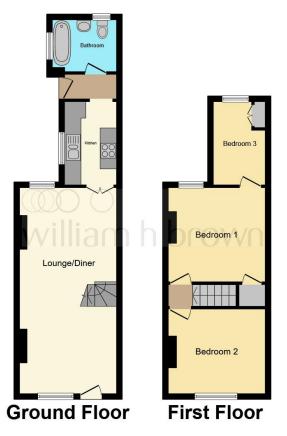

#### **Bedroom Three (off Bedroom 2)**

10' 2" max x 6' 3" ( 3.10m max x 1.91m ) Airing cupboard housing boiler, double glazed window, radiator

Outside Rear courtyard garden

This floor plan is for illustrative purposes only. It is not drawn to scale. Any measurements, floor areas (including any total floor area), openings and orientation are approximate. No details are guaranteed, they cannot be relied upon for any purpose and they do not form part of any agreement. No liability is taken for any error, omission or misstatement. A party must rely upon its own inspection(s). Powered by www.focalagent.com