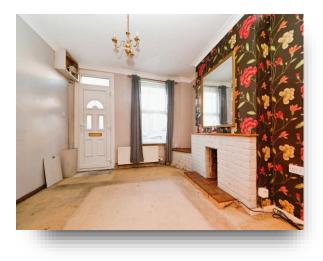

#### Lounge/ Diner

24' 5" x 11' 8" max ( 7.44m x 3.56m max ) Two double glazed windows, two radiators, stairs to first floor