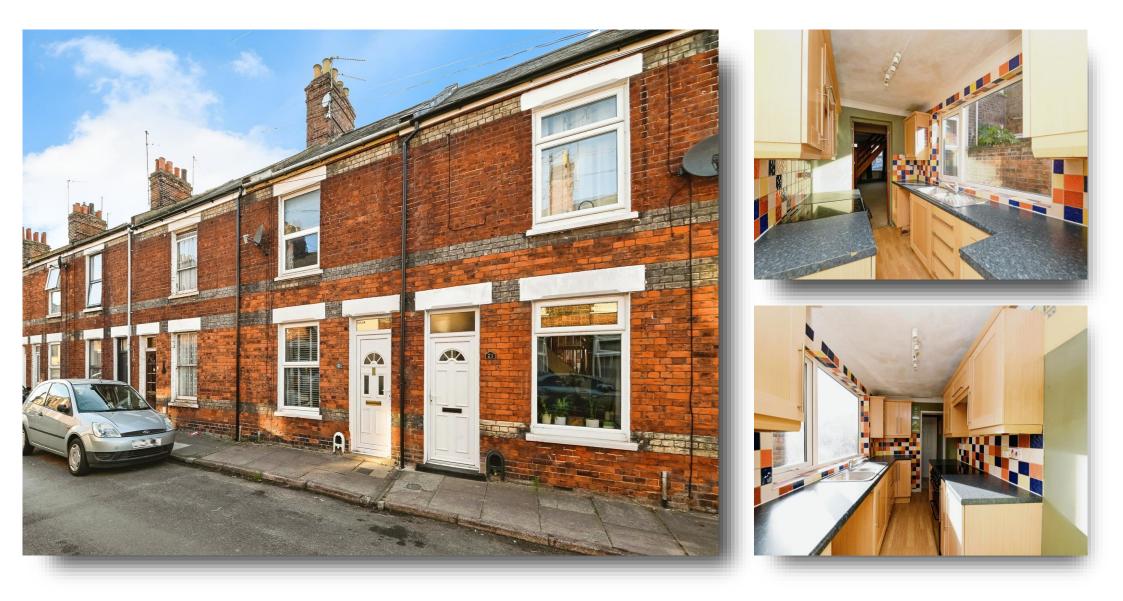

# Burkitt Street, King's Lynn

Ideal first time buy or investment opportunity with this Two/three bedroom mid terrace house located close to local amenities and is being offered with no onward chain.

#### **Double Glazed Entrance Door To**

#### Lounge/ Diner

24' 5" x 11' 8" max ( 7.44m x 3.56m max ) Two double glazed windows, two radiators, stairs to first floor

#### Kitchen

9' 11" x 6' 2" ( 3.02m x 1.88m ) Range of base and wall units, roll edge work top, inset stainless steel sink with mixer tap over, space for cooker, washing machine and fridge freezer, double glazed window, part tiled walls, radiator, opening to:-

**Rear Lobby** Double glazed door to rear

#### Bathroom

 $6^{\prime}$  2" x 7' 11" ( 1.88m x 2.41m ) Bath, low level WC, wash hand basin, radiator, double glazed window, part tiled walls

#### **First Floor Landing**

**Bedroom One** 10' 3" x 11' 8" into recess ( 3.12m x 3.56m into recess ) Double glazed window, radiator

#### **Bedroom Two**

11' 3" x 11' 8" into recess ( 3.43m x 3.56m into recess ) Double glazed window, radiator, storage cupboard

#### **Bedroom Three (off Bedroom 2)**

10' 2" max x 6' 3" ( 3.10m max x 1.91m ) Airing cupboard housing boiler, double glazed window, radiator

Outside Rear courtyard garden

This floor plan is for illustrative purposes only. It is not drawn to scale. Any measurements, floor areas (including any total floor area), openings and orientation are approximate. No details are guaranteed, they cannot be relied upon for any purpose and they do not form part of any agreement. No liability is taken for any error, omission or misstatement. A party must rely upon its own inspection(s). Powered by www.focalagent.com