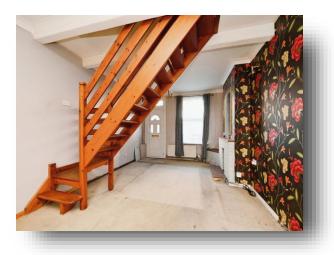

#### Lounge/ Diner

24' 5" x 11' 8" max ( 7.44m x 3.56m max ) Two double glazed windows, two radiators, stairs to first floor