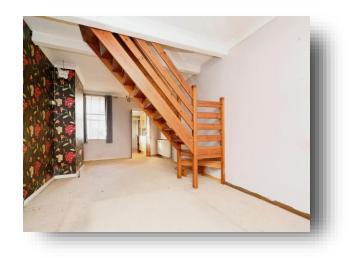

#### Lounge/ Diner

24' 5" x 11' 8" max ( 7.44m x 3.56m max ) Two double glazed windows, two radiators, stairs to first floor