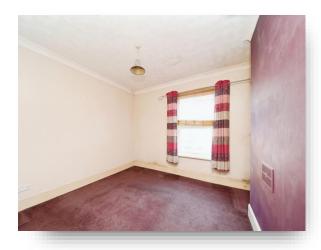

#### **First Floor Landing**

**Bedroom One** 10' 3" x 11' 8" into recess ( 3.12m x 3.56m into recess ) Double glazed window, radiator

#### **Bedroom Two**

11' 3" x 11' 8" into recess ( 3.43m x 3.56m into recess ) Double glazed window, radiator, storage cupboard

#### **Bedroom Three (off Bedroom 2)**

10' 2" max x 6' 3" ( 3.10m max x 1.91m ) Airing cupboard housing boiler, double glazed window, radiator

Outside Rear courtyard garden

This floor plan is for illustrative purposes only. It is not drawn to scale. Any measurements, floor areas (including any total floor area), openings and orientation are approximate. No details are guaranteed, they cannot be relied upon for any purpose and they do not form part of any agreement. No liability is taken for any error, omission or misstatement. A party must rely upon its own inspection(s). Powered by www.focalagent.com