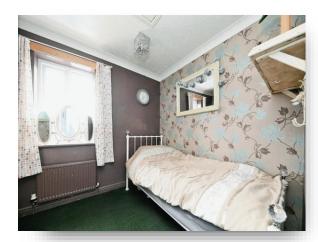

#### **Bedroom 1**

10' 8" max x 9' 7" ( 3.25m max x 2.92m ) Double glazed window to rear, radiator

#### **Bedroom 2**

9' 11" x 6' 8" (  $3.02m \times 2.03m$  ) Double glazed window to front, radiator

#### **Bedroom 3**

7' 3" x 6' 11" ( 2.21m x 2.11m ) Double glazed window to rear, radiator, built in wardrobe