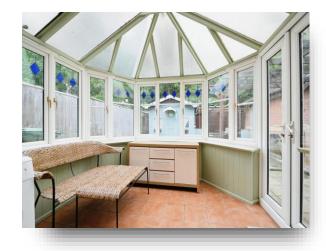

Kendle Way, King's Lynn, PE30 3XX

## welcome to

# Kendle Way, King's Lynn

William H Brown are delighted to offer to market this detached, three-bedroom house with off road parking and enclosed rear garden, located on the popular Templemead development. Viewing highly recommended!













#### **Entrance Hall**

Stairs to first floor

#### Cloakroom

Toilet, hand wash basin

## Lounge

13' 1" x 10' 10" ( 3.99m x 3.30m )
Double glazed windows to front, double doors to diner, radiator

## **Dining Room**

9' 6" x  $\overline{7}$ ' 6" ( 2.90m x 2.29m ) Sliding patio door to conservatory, radiator

### Conservatory

UPVC windows and double door to garden, tiled floor

#### Kitchen

8' 10" x 7' 2" ( 2.69m x 2.18m )

Double glazed windows to rear, wall and base units, inset sink and mixer tap, gas hob and oven, space for undercounter fridge and freezer, space for washing machine

#### **Bedroom 1**

10' 8" max x 9' 7" ( 3.25m max x 2.92m ) Double glazed window to rear, radiator

#### **Bedroom 2**

9' 11" x 6' 8" (  $3.02m \times 2.03m$  ) Double glazed window to front, r