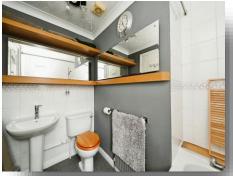

#### **En Suite**

Double glazed window to rear, shower cubicle, low level flush WC, hand basin, radiator

#### **Main Bathroom**

Double glazed window, bath, low level flush WC, hand basin, radiator