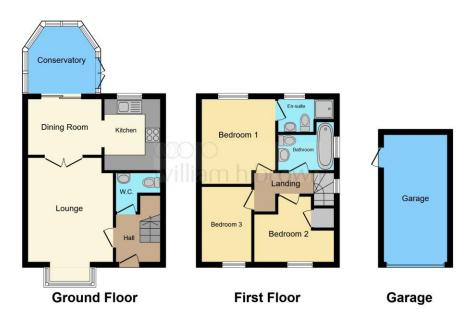

#### **Entrance Hall**

Stairs to first floor

#### Cloakroom

Toilet, hand wash basin

## Lounge

13' 1" x 10' 10" ( 3.99m x 3.30m )
Double glazed windows to front, double doors to diner, radiator

## **Dining Room**

9' 6" x  $\overline{7}$ ' 6" ( 2.90m x 2.29m ) Sliding patio door to conservatory, radiator

### Conservatory

UPVC windows and double door to garden, tiled floor

#### Kitchen

8' 10" x 7' 2" ( 2.69m x 2.18m )

Double glazed windows to rear, wall and base units, inset sink and mixer tap, gas hob and oven, space for undercounter fridge and freezer, space for washing machine

#### **Bedroom 1**

10' 8" max x 9' 7" ( 3.25m max x 2.92m ) Double glazed window to rear, radiator

#### **Bedroom 2**

9' 11" x 6' 8" (  $3.02m \times 2.03m$  ) Double glazed window to front, radiator

#### **Bedroom 3**

7' 3" x 6' 11" ( 2.21m x 2.11m ) Double glazed window to rear, radiator, built in wardrobe

#### **En Suite**

Double glazed window to rear, shower cubicle, low level flush WC, hand basin, radiator

#### **Main Bathroom**

Double glazed window, bath, low level flush WC, hand basin, radiator

#### **Outside**

To the front of the property there is a shared driveway leading to a car port and a single garage and an enclosed garden with gated access.

offers in excess of

£250,000

This floor plan is for illustrative purposes only. It is not drawn to scale. Any measurements, floor areas (including any total floor area), openings and orientation are approximate. No details are guaranteed, they cannot be relied upon for any purpose and they do not form part of any agreement. No liability is taken for any error, omission or misstatement. A party must rely upon its own inspection(s). Powered by www.focalagent.com