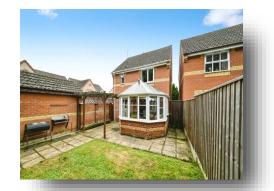

### Conservatory

UPVC windows and double door to garden, tiled floor

#### **Outside**

To the front of the property there is a shared driveway leading to a car port and a single garage and an enclosed garden with gated access.