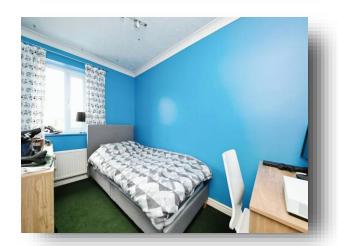

#### **Bedroom 1**

10' 8" max x 9' 7" ( 3.25m max x 2.92m ) Double glazed window to rear, radiator

#### **Bedroom 2**

9' 11" x 6' 8" (  $3.02m \times 2.03m$  ) Double glazed window to front, radiator

#### **Bedroom 3**

7' 3" x 6' 11" ( 2.21m x 2.11m ) Double glazed window to rear, radiator, built in wardrobe