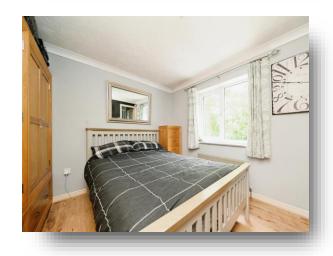

#### **Bedroom 1**

10' 8" max x 9' 7" ( 3.25m max x 2.92m ) Double glazed window to rear, radiator

#### **Bedroom 2**

9' 11" x 6' 8" (  $3.02m \times 2.03m$  ) Double glazed window to front, radiator

#### **Bedroom 3**

7' 3" x 6' 11" ( 2.21m x 2.11m ) Double glazed window to rear, radiator, built in wardrobe