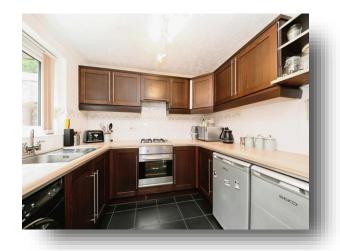

#### Kitchen

8' 10" x 7' 2" ( 2.69m x 2.18m )

Double glazed windows to rear, wall and base units, inset sink and mixer tap, gas hob and oven, space for undercounter fridge and freezer, space for washing machine