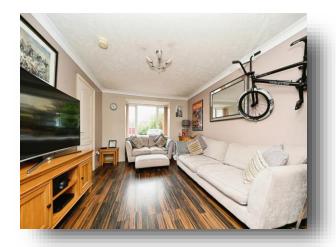

## Lounge

13' 1" x 10' 10" ( 3.99m x 3.30m )
Double glazed windows to front, double doors to diner, radiator