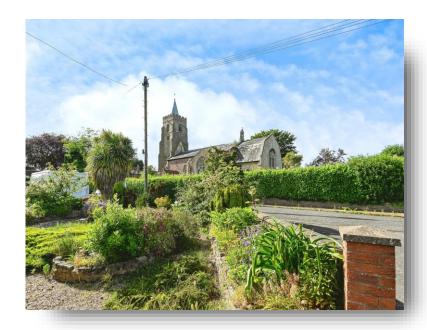

#### Outside

The front of the property offers a view of the historic St Peter's Church and features a large driveway providing off-road parking, leading to single garage

The rear garden is well stocked with a range of plants and tree's, and features a small pond, a patio, shed and area's laid to gravel.