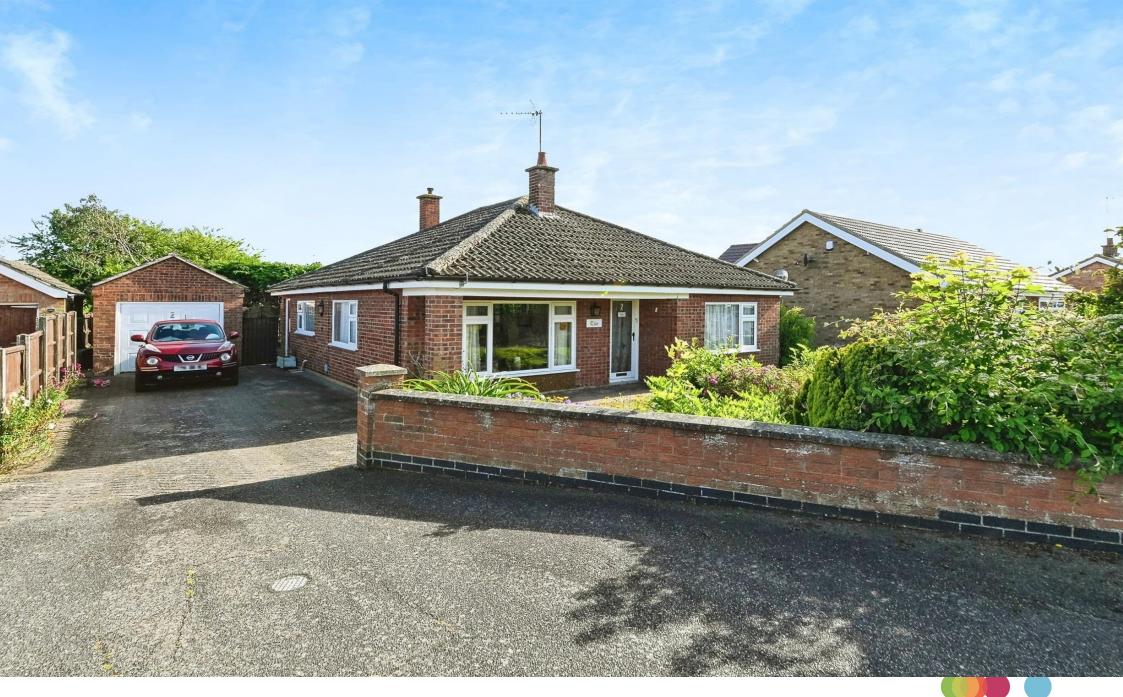

# Cherry Tree Drive, West Lynn King's Lynn

Located in the popular village of West Lynn is this well presented three bedroom detached bungalow boasting spacious accommodation, off road parking and a garage.

#### Outside

The front of the property offers a view of the historic St Peter's Church and features a large driveway providing off-road parking, leading to single garage

The rear garden is well stocked with a range of plants and tree's, and features a small pond, a patio, shed and area's laid to gravel.