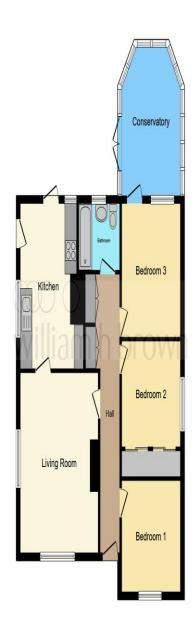

## **Entrance Hallway**

Door to front aspect leads into the property, radiator, built in storage cupboards housing gas boiler

#### Kitchen

14' 5" x 9' 3" ( 4.39m x 2.82m )

Base and wall units, sink with mixer tap, space for washing machine, space for freestanding fridge freezer, electric oven and hob with extractor hood, double glazed windows, door access to rear garden.

#### Lounge

15' 1" x 12' 11" ( 4.60m x 3.94m ) Double glazed windows to front and side, gas fireplace, radiator

#### **Bedroom One**

9' 9" x 9' 9" ( 2.97m x 2.97m ) Double glazed window to front, radiator

#### **Bedroom Two**

11' 11" max including wardrobes x 9' 1" ( 3.63m max including wardrobes x 2.77m ) Double glazed window to side, radiator, built in wardrobes

## **Bedroom Three**

11' 10" x 9' 11" (  $3.61 m\ x\ 3.02 m$  ) Door through to conservatory, radiator, UPVC window

### Conservatory

UPVC windows, double doors to garden, radiator

#### **Bathroom**

bath with shower over, wash hand basin and W/c, radiator

This floor plan is for illustrative purposes only. It is not drawn to scale. Any measurements, floor areas (including any total floor area), openings and orientation are approximate. No details are guaranteed, they cannot be relied upon for any purpose and they do not form part of any agreement. No liability is taken for any error, omission or misstatement. A party must rely upon its own inspection(s). Powered by www.focalagent.com