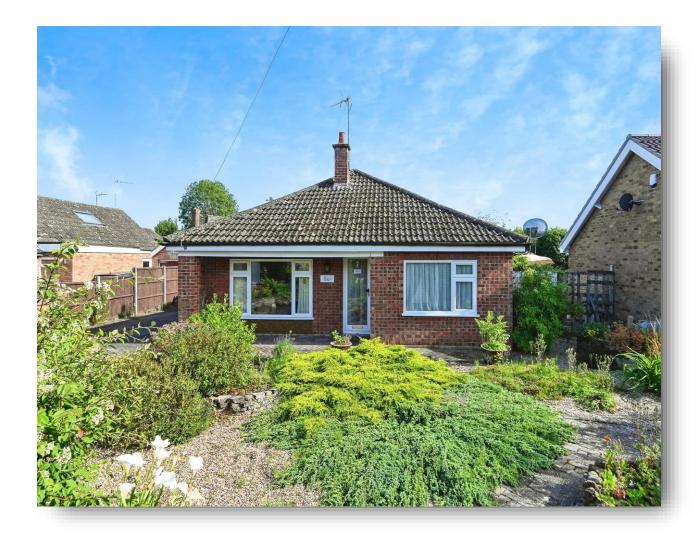

# Cherry Tree Drive, West Lynn King's Lynn

Located in the popular village of West Lynn is this well presented three bedroom detached bungalow boasting spacious accommodation, off road parking and a garage.

#### Outside

The front of the property offers a view of the historic St Peter's Church and features a large driveway providing off-road parking, leading to single garage

The rear garden is well stocked with a range of plants and tree's, and features a small pond, a patio, shed and area's laid to gravel.