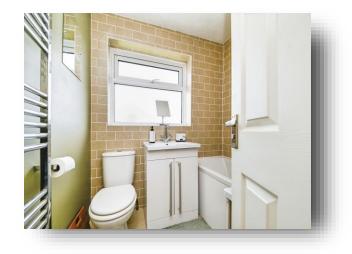

**Bedroom Two** 9' x 8' 8" ( 2.74m x 2.64m )

**Bedroom Three** 7' 10" max x 6' 5" max ( 2.39m max x 1.96m max )

**Bathroom** 6' 5" x 5' 7" ( 1.96m x 1.70m )

Outside