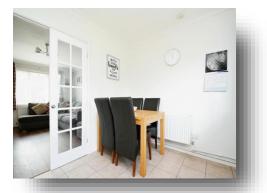

Double Glazed Entrance Door To

Entrance Hall

Lounge 13' 3" x 12' 1" ( 4.04m x 3.68m )

**Kitchen/ Breakfast Room** 15' 7" x 9' 10" ( 4.75m x 3.00m )

**First Floor Landing** 

**Bedroom One** 12' 9" x 9' (3.89m x 2.74m)