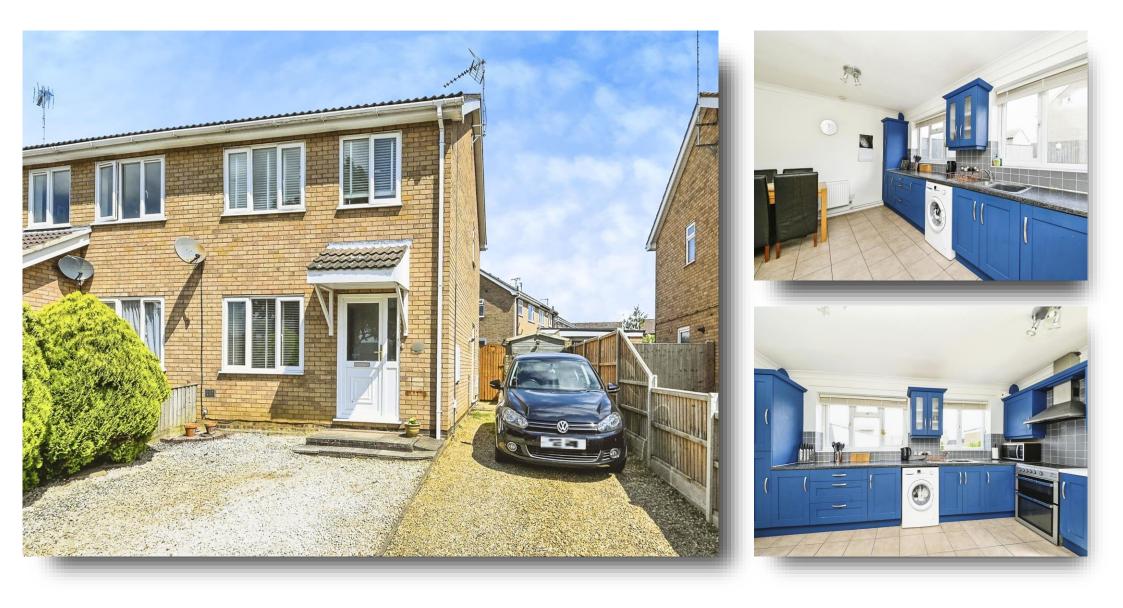

## Peckover Way, South Wootton, King's Lynn

Located in the popular area of South Wootton and being conveniently close to amenities is this well presented three bedroom semi detached house. Viewing highly recommended.

Double Glazed Entrance Door To

Entrance Hall

Lounge 13' 3" x 12' 1" ( 4.04m x 3.68m )

**Kitchen/ Breakfast Room** 15' 7" x 9' 10" ( 4.75m x 3.00m )

**First Floor Landing** 

**Bedroom One** 12' 9" x 9' (3.89m x 2.74m)

**Bedroom Two** 9' x 8' 8" ( 2.74m x 2.64m )

**Bedroom Three** 7' 10" max x 6' 5" max ( 2.39m max x 1.96m max )

**Bathroom** 6' 5" x 5' 7" ( 1.96m x 1.70m )

Outside