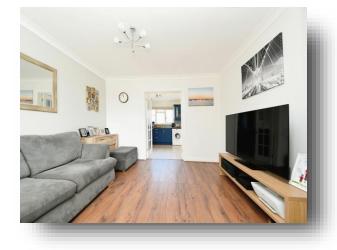

Double Glazed Entrance Door To

Entrance Hall

Lounge 13' 3" x 12' 1" ( 4.04m x 3.68m )

**Kitchen/ Breakfast Room** 15' 7" x 9' 10" ( 4.75m x 3.00m )

**First Floor Landing** 

**Bedroom One** 12' 9" x 9' (3.89m x 2.74m)