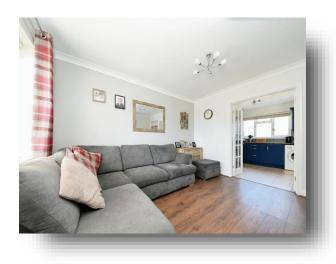

Double Glazed Entrance Door To

Entrance Hall

Lounge 13' 3" x 12' 1" ( 4.04m x 3.68m )

**Kitchen/ Breakfast Room** 15' 7" x 9' 10" ( 4.75m x 3.00m )

**First Floor Landing** 

**Bedroom One** 12' 9" x 9' (3.89m x 2.74m)