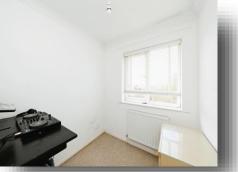

**Bedroom Two** 9' x 8' 8" ( 2.74m x 2.64m )

**Bedroom Three** 7' 10" max x 6' 5" max ( 2.39m max x 1.96m max )

**Bathroom** 6' 5" x 5' 7" ( 1.96m x 1.70m )

Outside