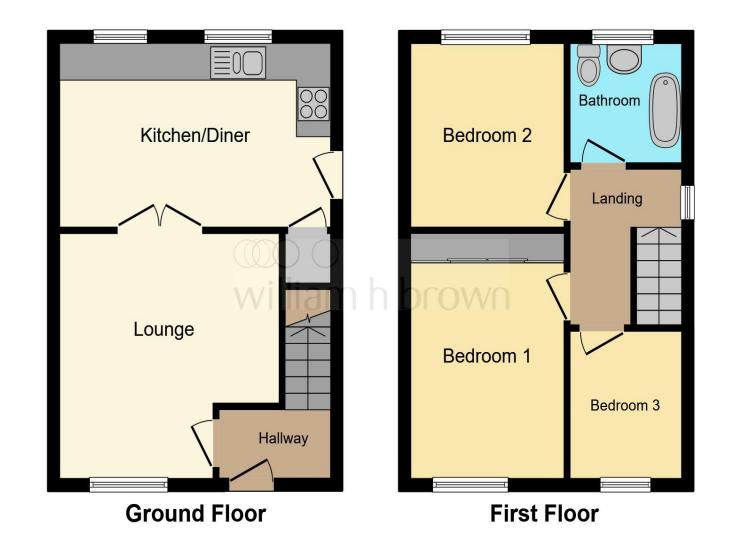

This floor plan is for illustrative purposes only. It is not drawn to scale. Any measurements, floor areas (including any total floor area), openings and orientation are approximate. No details are guaranteed, they cannot be relied upon for any purpose and they do not form part of any agreement. No liability is taken for any error, omission or misstatement. A party must rely upon its own inspection(s). Powered by www.focalagent.com

Double Glazed Entrance Door To

Entrance Hall

Lounge 13' 3" x 12' 1" ( 4.04m x 3.68m )

**Kitchen/ Breakfast Room** 15' 7" x 9' 10" ( 4.75m x 3.00m )

**First Floor Landing** 

**Bedroom One** 12' 9" x 9' (3.89m x 2.74m)

**Bedroom Two** 9' x 8' 8" ( 2.74m x 2.64m )

**Bedroom Three** 7' 10" max x 6' 5" max ( 2.39m max x 1.96m max )

**Bathroom** 6' 5" x 5' 7" ( 1.96m x 1.70m )

Outside