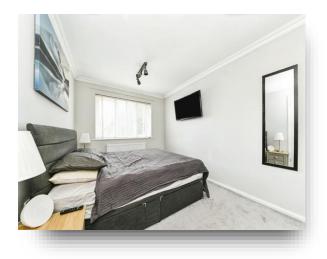

Double Glazed Entrance Door To

Entrance Hall

Lounge 13' 3" x 12' 1" ( 4.04m x 3.68m )

**Kitchen/ Breakfast Room** 15' 7" x 9' 10" ( 4.75m x 3.00m )

**First Floor Landing** 

**Bedroom One** 12' 9" x 9' (3.89m x 2.74m)