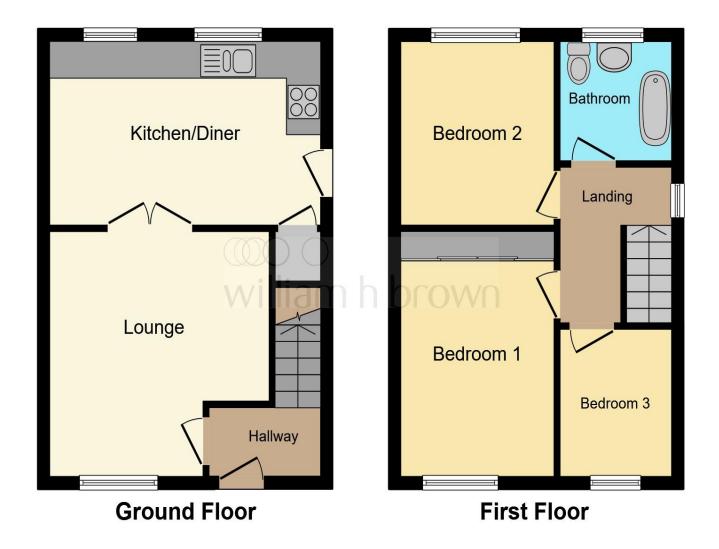

This floor plan is for illustrative purposes only. It is not drawn to scale. Any measurements, floor areas (including any total floor area), openings and orientation are approximate. No details are guaranteed, they cannot be relied upon for any purpose and they do not form part of any agreement. No liability is taken for any error, omission or misstatement. A party must rely upon its own inspection(s). Powered by www.focalagent.com

#### Lounge

13' 3" x 12' 1" ( 4.04m x 3.68m )

#### Kitchen/ Breakfast Room

15' 7" x 9' 10" ( 4.75m x 3.00m )

#### **Bedroom One**

12' 9" x 9' (3.89m x 2.74m)

#### **Bedroom Two**

9' x 8' 8" ( 2.74m x 2.64m )

#### **Bedroom Three**

7' 10" max x 6' 5" max ( 2.39m max x 1.96m max )

#### **Bathroom**

6' 5" x 5' 7" ( 1.96m x 1.70m )