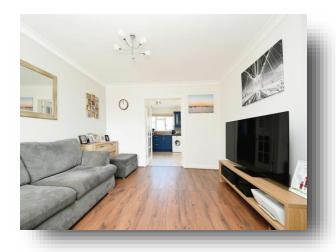

#### Lounge

13' 3" x 12' 1" ( 4.04m x 3.68m )

#### Kitchen/ Breakfast Room

15' 7" x 9' 10" ( 4.75m x 3.00m )