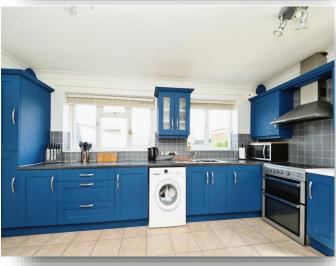

# welcome to

# **Peckover Way, South Wootton, King's Lynn**

Located in the popular area of South Wootton and being conveniently close to amenities is this well presented three bedroom semi detached house. Viewing highly recommended.















This floor plan is for illustrative purposes only. It is not drawn to scale. Any measurements, floor areas (including any total floor area), openings and orientation are approximate. No details are guaranteed, they cannot be relied upon for any purpose and they do not form part of any agreement. No liability is taken for any error, omission or misstatement. A party must rely upon its own inspection(s). Powered by www.focalagent.com

#### **Double Glazed Entrance**

#### **Door To**

#### **Entrance Hall**

#### Lounge

13' 3" x 12' 1" ( 4