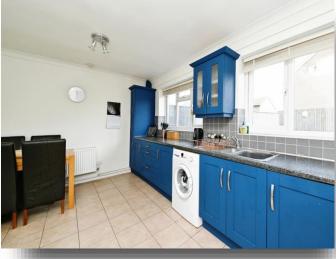

# welcome to

# **Peckover Way, South Wootton, King's Lynn**

Located in the popular area of South Wootton and being conveniently close to amenities is this well presented three bedroom semi detached house. Viewing highly recommended.















This floor plan is for illustrative purposes only. It is not drawn to scale. Any measurements, floor areas (including any total floor area), openings and orientation are approximate. No details are guaranteed, they cannot be relied upon for any purpose and they do not form part of any agreement. No liability is taken for any error, omission or misstatement. A party must rely upon its own inspection(s). Powered by www.focalagent.com

#### **Double Glazed Entrance**

#### **Door To**

#### **Entrance Hall**

#### Lounge

13' 3" x 12' 1" (