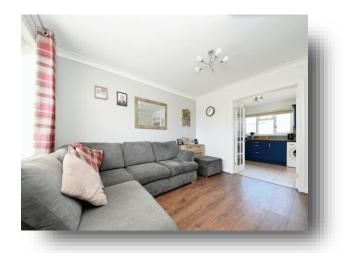

# welcome to

# **Peckover Way, South Wootton, King's Lynn**

Located in the popular area of South Wootton and being conveniently close to amenities is this well presented three bedroom semi detached house. Viewing highly recommended.















This floor plan is for illustrative purposes only. It is not drawn to scale. Any measurements, floor areas (including any total floor area), openings and orientation are approximate. No details are guaranteed, they cannot be relied upon for any purpose and they do not form part of any agreement. No liability is taken for any error, omission or misstatement. A party must rely upon its own inspection(s). Powered by www.focalagent.com

#### **Double Glazed Entrance**

#### **Door To**

#### **Entrance Hall**

#### Lounge

13' 3" x 12' 1" ( 4.04m x 3.68m )

#### Kitchen/ Breakfast Room

15' 7" x 9' 10" ( 4.75m x 3.00m )

## **First Floor Landing**

#### **Bedroom One**

12' 9" x 9' (3.89m x 2.74m)

#### **Bedroom Two**

9' x 8' 8" ( 2.74m x 2.64m )

#### **Bedroom Three**

7' 10"