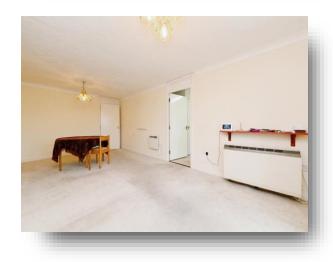

#### **Lounge Diner**

20' 8" x 10' 11" ( 6.30m x 3.33m ) Window to rear, double glazed french doors, television point, telephone point, night storage heater.

#### **Bedroom One**

13' 2" max x 9' 2" ( 4.01m max x 2.79m ) window to front, night storage heater, television point.

#### **Bedroom Two**

9' plus recess x 7' 2" ( 2.74m plus recess x 2.18m ) window to front and panel heater.