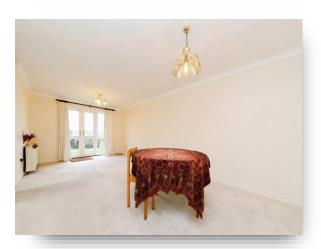

#### **Lounge Diner**

20' 8" x 10' 11" ( 6.30m x 3.33m ) Window to rear, double glazed french doors, television point, telephone point, night storage heater.