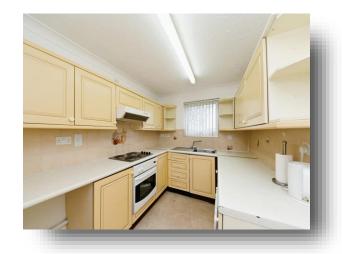

#### Kitchen

11' 9" x 7' 3" ( 3.58m x 2.21m )

Window to rear, fitted kitchen comprising of units at base and wall level. Worktop surfaces, tiled splashbacks, stainless steel sink with mixer tap, electric oven and hob with cooker hood over. Space and plumbing for washing machine. Space for fridge freezer.