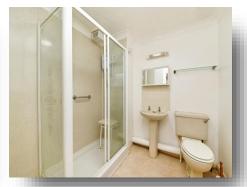

#### **Shower Room**

shower cubicle, wash hand basin, WC, extractor fan, shaver point and light. Electric towel radiator.