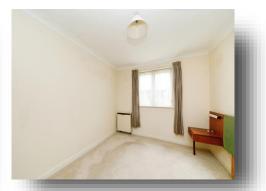

#### **Bedroom Two**

9' plus recess x 7' 2" ( 2.74m plus recess x 2.18m ) window to front and panel heater.