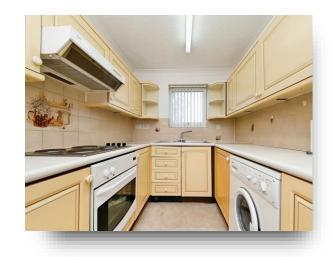

#### Kitchen

11' 9" x 7' 3" ( 3.58m x 2.21m )

Window to rear, fitted kitchen comprising of units at base and wall level. Worktop surfaces, tiled splashbacks, stainless steel sink with mixer tap, electric oven and hob with cooker hood over. Space and plumbing for washing machine. Space for fridge freezer.