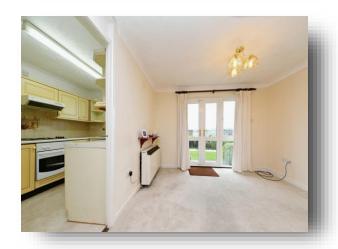

#### Kitchen

11' 9" x 7' 3" ( 3.58m x 2.21m )

Window to rear, fitted kitchen comprising of units at base and wall level. Worktop surfaces, tiled splashbacks, stainless steel sink with mixer tap, electric oven and hob with cooker hood over. Space and plumbing for washing machine. Space for fridge freezer.

#### **Lounge Diner**

20' 8" x 10' 11" ( 6.30m x 3.33m ) Window to rear, double glazed french doors, television point, telephone point, night storage heater.