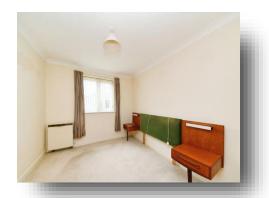

#### **Lounge Diner**

20' 8" x 10' 11" ( 6.30m x 3.33m ) Window to rear, double glazed french doors, television point, telephone point, night storage heater.

#### **Bedroom One**

13' 2" max x 9' 2" ( 4.01m max x 2.79m ) window to front, night storage heater, television point.