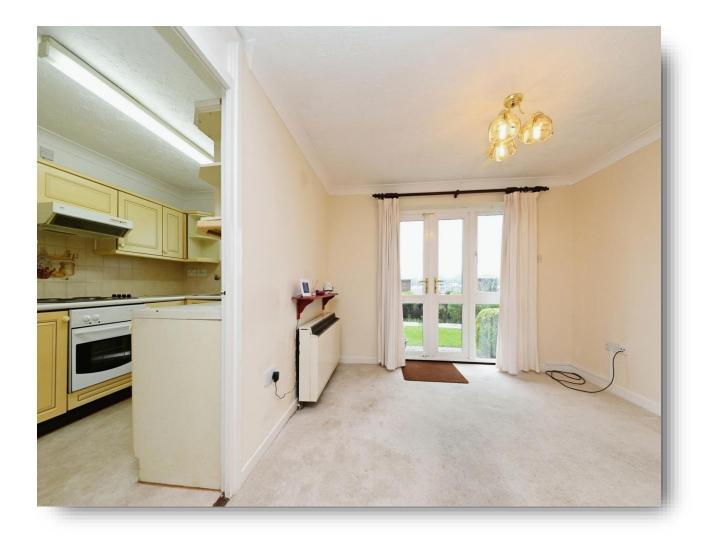

## **Lounge Diner**

20' 8"  $\times$  10' 11" (  $6.30m \times 3.33m$  ) Window to rear, double glazed french doors, television point, telephone point, night storage heater.

#### **Kitchen**

11' 9" x 7' 3" ( 3.58m x 2.21m )

Window to rear, fitted kitchen comprising of units at base and wall level. Worktop surfaces, tiled splashbacks, stainless steel sink with mixer tap, electric oven and hob with cooker hood over. Space and plumbing for washing machine. Space for fridge freezer.