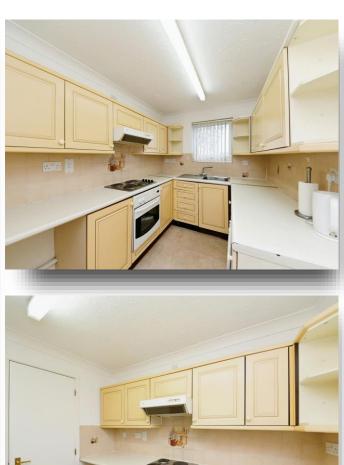

#### **Kitchen**

11' 9" x 7' 3" ( 3.58m x 2.21m )

Window to rear, fitted kitchen comprising of units at base and wall level. Worktop surfaces, tiled splashbacks, stainless steel sink with mixer tap, electric oven and hob with cooker hood over. Space and plumbing for washing machine. Space for fridge freezer.