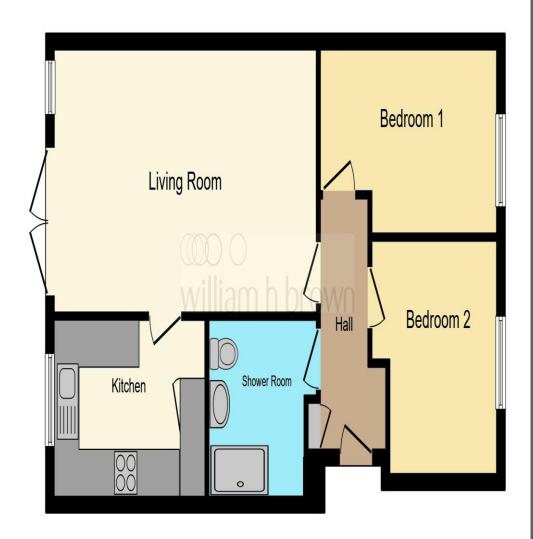

#### **Entrance Hall**

Door from communal entrance leads into hallway, storage heater

## **Lounge Diner**

20' 8"  $\times$  10' 11" (  $6.30m \times 3.33m$  ) Window to rear, double glazed french doors, television point, telephone point, night storage heater.

#### **Kitchen**

11' 9" x 7' 3" ( 3.58m x 2.21m )

Window to rear, fitted kitchen comprising of units at base and wall level. Worktop surfaces, tiled splashbacks, stainless steel sink with mixer tap, electric oven and hob with cooker hood over. Space and plumbing for washing machine. Space for fridge freezer.

## **Bedroom One**

13' 2" max x 9' 2" ( 4.01m max x 2.79m ) window to front, night storage heater, television point.

#### **Bedroom Two**

9' plus recess x 7' 2" ( 2.74m plus recess x 2.18m ) window to front and panel heater.

#### **Shower Room**

shower cubicle, wash hand basin, WC, extractor fan, shaver point and light. Electric towel radiator.

#### Outside

Communal garden and allocated parking space

This floor plan is for illustrative purposes only. It is not drawn to scale. Any measurements, floor areas (including any total floor area), openings and orientation are approximate. No details are guaranteed, they cannot be relied upon for any purpose and they do not form part of any agreement. No liability is taken for any error, omission or misstatement. A party must rely upon its own inspection(s). Powered by www.focalagent.com