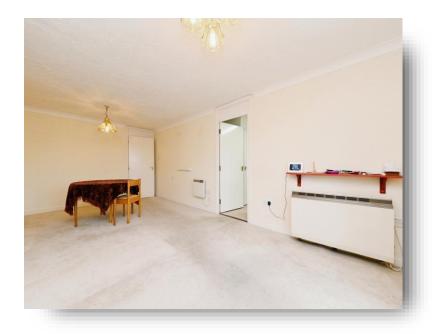

## **Lounge Diner**

20' 8"  $\times$  10' 11" (  $6.30m \times 3.33m$  ) Window to rear, double glazed french doors, television point, telephone point, night storage heater.