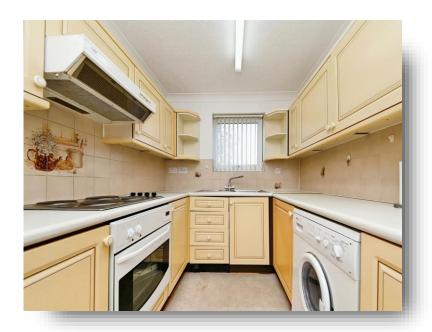

#### **Kitchen**

11' 9" x 7' 3" ( 3.58m x 2.21m )

Window to rear, fitted kitchen comprising of units at base and wall level. Worktop surfaces, tiled splashbacks, stainless steel sink with mixer tap, electric oven and hob with cooker hood over. Space and plumbing for washing machine. Space for fridge freezer.