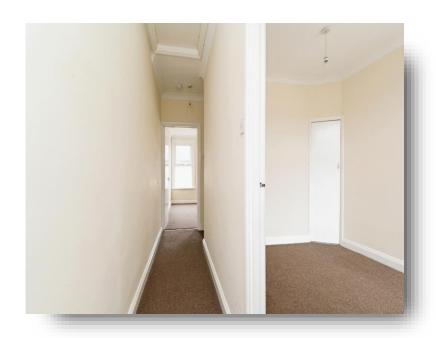

# **First Floor Landing**

Loft hatch

# **Bedroom Two**

8' 9" x 8' 6" (  $2.67m \times 2.59m$  ) Double glazed window, radiator, storage cupboard

# **Bedroom Three**

10' 3" x 6' 11" (  $3.12m \times 2.11m$  ) Double glazed window, radiator