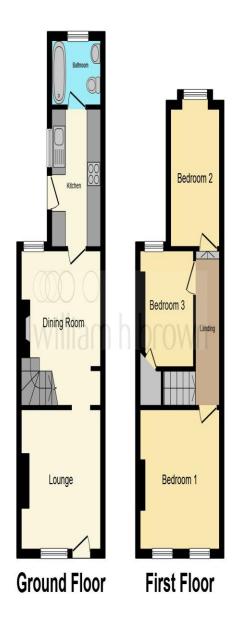

# **Double Glazed Entrance Door To Lounge**

11' 6" x 10' 9" ( 3.51m x 3.28m ) Double glazed window, radiator

#### **Dining Room**

11' 7" x 11' 3" ( 3.53m x 3.43m ) Double glazed window, radiator, stairs to first floor

#### Kitchen

10' 4" x 7' (3.15m x 2.13m)
Range of base and wall units, roll edge work top, inset sink, space for cooker, fridge and washing machine, double glazed window, double glazed door to rear, ceramic tiled floor, wall mounted boiler

#### **Bathroom**

 $7' \times 4' \cdot 10'' (2.13 \text{m} \times 1.47 \text{m})$  Bath with shower mixer tap over, low level WC, wash hand basin, double glazed window, radiator

# **First Floor Landing**

Loft hatch

#### **Bedroom One**

11' 7" x 10' 8" (  $3.53 \,\mathrm{m}$  x  $3.25 \,\mathrm{m}$  ) Two double glazed windows, radiator, storage cupboard

# **Bedroom Two**

8' 9" x 8' 6" (  $2.67m \times 2.59m$  ) Double glazed window, radiator, storage cupboard

# **Bedroom Three**

10' 3" x 6' 11" (  $3.12m \times 2.11m$  ) Double glazed window, radiator

#### Outside

Rear courtyard garden and access gate

This floor plan is for illustrative purposes only. It is not drawn to scale. Any measurements, floor areas (including any total floor area), openings and orientation are approximate. No details are guaranteed, they cannot be relied upon for any purpose and they do not form part of any agreement. No liability is taken for any error, omission or misstatement. A party must rely upon its own inspection(s). Powered by www.focalagent.com