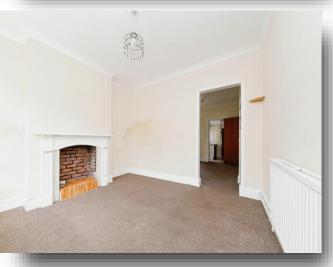

# **Double Glazed Entrance Door To Lounge**

11' 6" x 10' 9" ( 3.51m x 3.28m ) Double glazed window, radiator