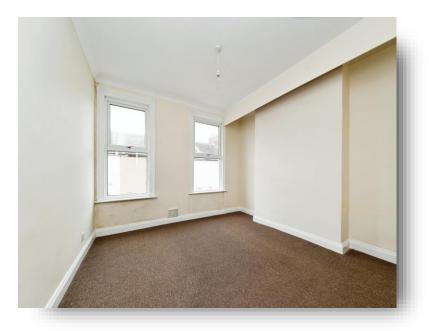

#### **Bedroom One**

11' 7" x 10' 8" (  $3.53 \,\mathrm{m}$  x  $3.25 \,\mathrm{m}$  ) Two double glazed windows, radiator, storage cupboard

# **Bedroom Two**

8' 9" x 8' 6" (  $2.67m \times 2.59m$  ) Double glazed window, radiator, storage cupboard

# **Bedroom Three**

10' 3" x 6' 11" (  $3.12m \times 2.11m$  ) Double glazed window, radiator