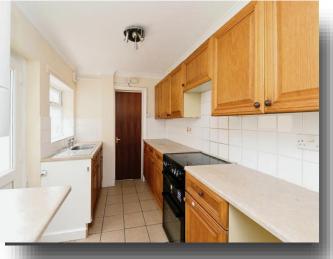

#### Kitchen

10' 4" x 7' (3.15m x 2.13m)
Range of base and wall units, roll edge work top, inset sink, space for cooker, fridge and washing machine, double glazed window, double glazed door to rear, ceramic tiled floor, wall mounted boiler