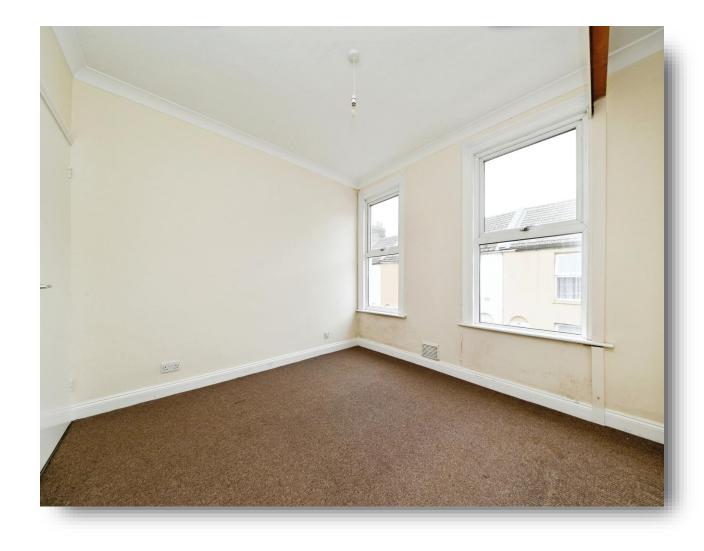

#### **Bedroom One**

11' 7" x 10' 8" (  $3.53 \,\mathrm{m}$  x  $3.25 \,\mathrm{m}$  ) Two double glazed windows, radiator, storage cupboard

# **Bedroom Three**

10' 3" x 6' 11" (  $3.12m \times 2.11m$  ) Double glazed window, radiator