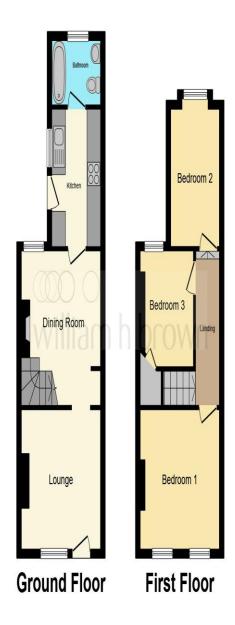

# **Double Glazed Entrance Door To Lounge**

11' 6" x 10' 9" ( 3.51m x 3.28m ) Double glazed window, radiator

#### **Dining Room**

11' 7" x 11' 3" ( 3.53m x 3.43m ) Double glazed window, radiator, stairs to first floor

#### Kitchen

10' 4" x 7' (3.15m x 2.13m)
Range of base and wall units, roll edge work top, inset sink, space for cooker, fridge and washing machine, double glazed window, double glazed door to rear, ceramic tiled floor, wall mounted boiler

#### **Bathroom**

 $7^{\circ}\,$  x 4' 10" ( 2.13m x 1.47m ) Bath with shower mixer tap over, low level WC, wash hand basin, double glazed window, radiator

# **First Floor Landing**

Loft hatch

#### **Bedroom One**

11' 7" x 10' 8" (  $3.53 \,\mathrm{m}$  x  $3.25 \,\mathrm{m}$  ) Two double glazed windows, radiator, storage cupboard

#### **Bedroom Two**

8' 9" x 8' 6" (  $2.67m \times 2.59m$  ) Double glazed window, radiator, storage cupboard

# **Bedroom Three**

10' 3" x 6' 11" (  $3.12m \times 2.11m$  ) Double glazed window, radiator

#### Outside

Rear courtyard garden and access gate

This floor plan is for illustrative purposes only. It is not drawn to scale. Any measurements, floor areas (including any total floor area), openings and orientation are approximate. No details are guaranteed, they cannot be relied upon for any purpose and they do not form part of any agreement. No liability is taken for any error, omission or misstatement. A party must rely upon its own inspection(s). Powered by www.focalagent.com