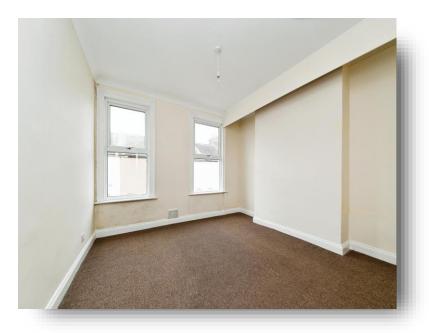

#### **Bedroom One**

11' 7" x 10' 8" (  $3.53 \,\mathrm{m}$  x  $3.25 \,\mathrm{m}$  ) Two double glazed windows, radiator, storage cupboard

# **Bedroom Three**

10' 3" x 6' 11" (  $3.12m \times 2.11m$  ) Double glazed window, radiator