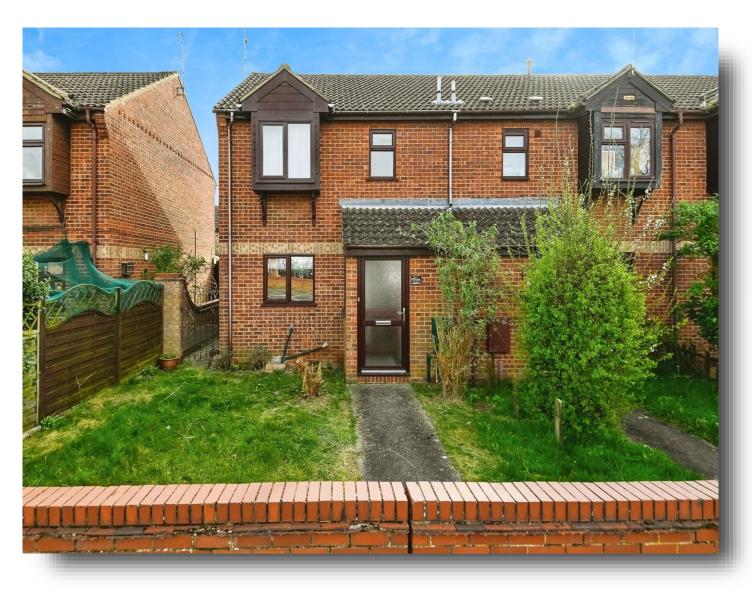

# **Wootton Road, King's Lynn**

Located on the popular Wootton Road is this well presented three bedroom end-terraced house which is being offered with no onward chain and off road parking. Viewing recommended.

# **Wootton Road, King's Lynn**

- Located on the popular Wootton Road
- End Terrace House
- Three Bedrooms
- Conservatory
- · Gas Central Hearing

Tenure: Freehold EPC Rating: C

£210,000

Please note the marker reflects the postcode not the actual property