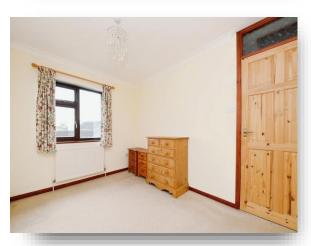

#### **Bedroom One**

11' 2" x 8' 7" ( 3.40m x 2.62m )

#### **Bedroom Two**

9' 9" x 8' 7" ( 2.97m x 2.62m )

#### **Bedroom Three**

8' x 7' ( 2.44m x 2.13m )