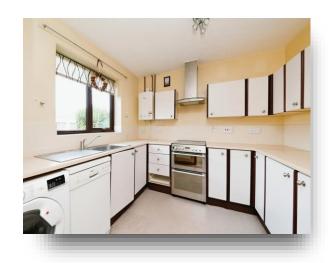

# welcome to

# **Wootton Road, King's Lynn**

Located on the popular Wootton Road is this well presented three bedroom end-terraced house which is being offered with no onward chain and off road parking. Viewing recommended.















This floor plan is for illustrative purposes only. It is not drawn to scale. Any measurements, floor areas (including any total floor area), openings and orientation are approximate. No details are guaranteed, they cannot be relied upon for any purpose and they do not form part of any agreement. No liability is taken for any error, omission or misstatement. A party must rely upon its own inspection(s). Powered by www.focalagent.com

# **Double Glazed Entrance Door**

#### **Entrance Porch**

#### **Entrance Hall**

#### Kitchen

9' 7" x 8' 11" ( 2.92m x 2.72m )

#### Lounge

16' max x 13' 6" max ( 4.88m max x 4.11m max )

### Conservatory

#### **First Floor Landing**

#### **Bedroom One**

11' 2" x 8' 7" ( 3.40m x 2.62m )

#### **Bedroom Two**

9' 9" x 8' 7" ( 2.97m x 2.62m )

#