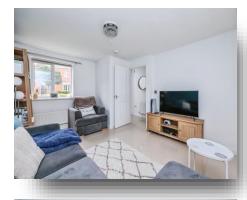

14' 6" max x 11' 2" max ( 4.42m max x 3.40m max) **Kitchen Diner** 14' 10" max x 9' 8" max ( 4.52m max x 2.95m max) **Downstairs Wc Bedroom One** 9' 3" max x 8' 11" max ( 2.82m max x 2.72m max) En Suite **Bedroom Two** 8' 9" MAX x 8' 6" MAX ( 2.67m MAX x 2.59m MAX) **Bedroom Three** 8' 9" MAX x 6' MAX ( 2.67m MAX x 1.83m MAX) **Family Bathroom** Garage

Lounge