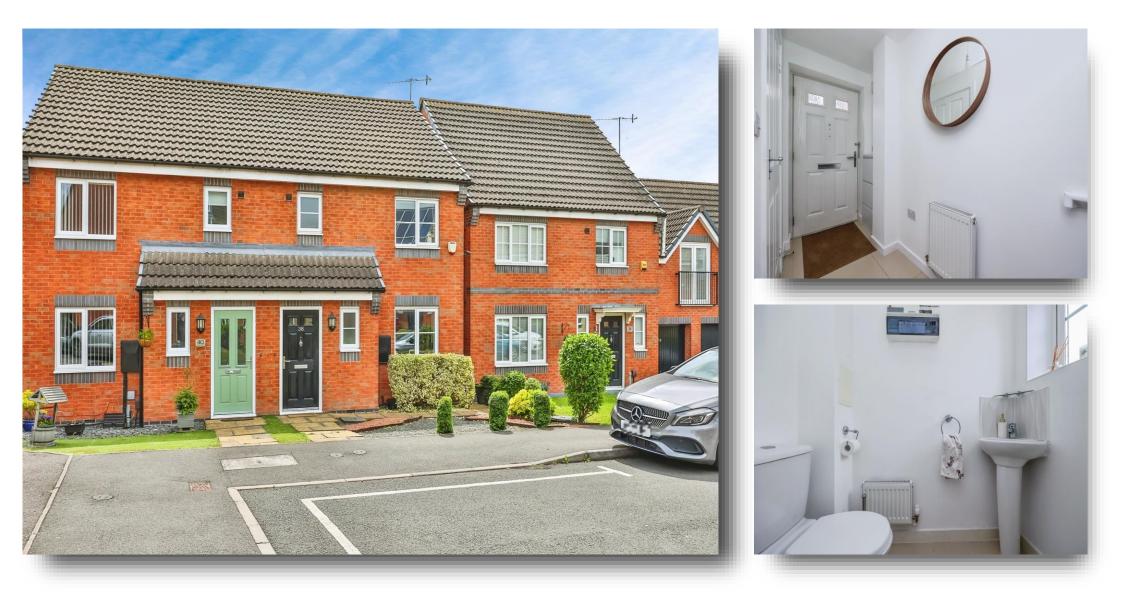

## Wessex Drive, Giltbrook NOTTINGHAM

- DRIVEWAY & GARAGE
- THREE BEDROOMS
- EN SUITE
- SOUTH FACING GARDEN
- SOUGHT AFTER LOCATION

Tenure: Freehold EPC Rating: C Council Tax Band: B

offers over **£220,000** 

14' 6" max x 11' 2" max ( 4.42m max x 3.40m max) **Kitchen Diner** 14' 10" max x 9' 8" max ( 4.52m max x 2.95m max) **Downstairs Wc Bedroom One** 9' 3" max x 8' 11" max ( 2.82m max x 2.72m max) En Suite **Bedroom Two** 8' 9" MAX x 8' 6" MAX ( 2.67m MAX x 2.59m MAX) **Bedroom Three** 8' 9" MAX x 6' MAX ( 2.67m MAX x 1.83m MAX) **Family Bathroom** Garage