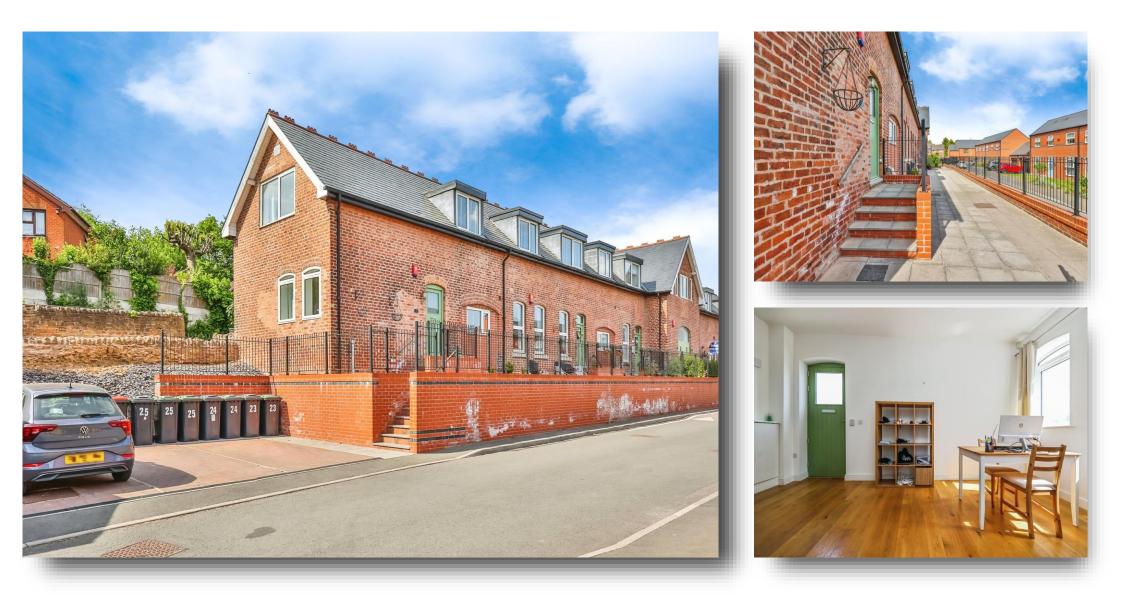

## Bluebell Cottage Barley Close, Kimberley NOTTINGHAM

- NO UPWARD CHAIN
- TWO DOUBLE BEDROOMS
- BARN CONVERSION
- DOWNSTAIRS WC
- ALLOCATED PARKING

Tenure: Freehold EPC Rating: C Council Tax Band: B

## £210,000

#### Lounge 17' 5" x 16' 1" ( 5.31m x 4.90m ) Kitchen 9' 4" x 13' 9" ( 2.84m x 4.19m ) Bedroom One 10' 2" x 16' 1" ( 3.10m x 4.90m ) Bedroom Two 9' 9" x 16' 1" ( 2.97m x 4.90m ) Jack & Jill En Suite Wc