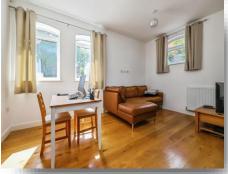

#### Lounge 17' 5" x 16' 1" ( 5.31m x 4.90m ) Kitchen 9' 4" x 13' 9" ( 2.84m x 4.19m ) Bedroom One 10' 2" x 16' 1" ( 3.10m x 4.90m ) Bedroom Two 9' 9" x 16' 1" ( 2.97m x 4.90m ) Jack & Jill En Suite Wc