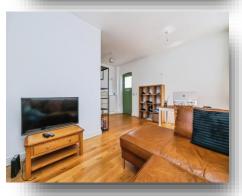

#### Lounge 17' 5" x 16' 1" ( 5.31m x 4.90m ) Kitchen 9' 4" x 13' 9" ( 2.84m x 4.19m ) Bedroom One 10' 2" x 16' 1" ( 3.10m x 4.90m ) Bedroom Two 9' 9" x 16' 1" ( 2.97m x 4.90m ) Jack & Jill En Suite Wc