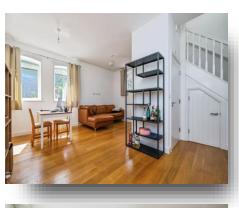

#### Lounge 17' 5" x 16' 1" ( 5.31m x 4.90m ) Kitchen 9' 4" x 13' 9" ( 2.84m x 4.19m ) Bedroom One 10' 2" x 16' 1" ( 3.10m x 4.90m ) Bedroom Two 9' 9" x 16' 1" ( 2.97m x 4.90m ) Jack & Jill En Suite Wc