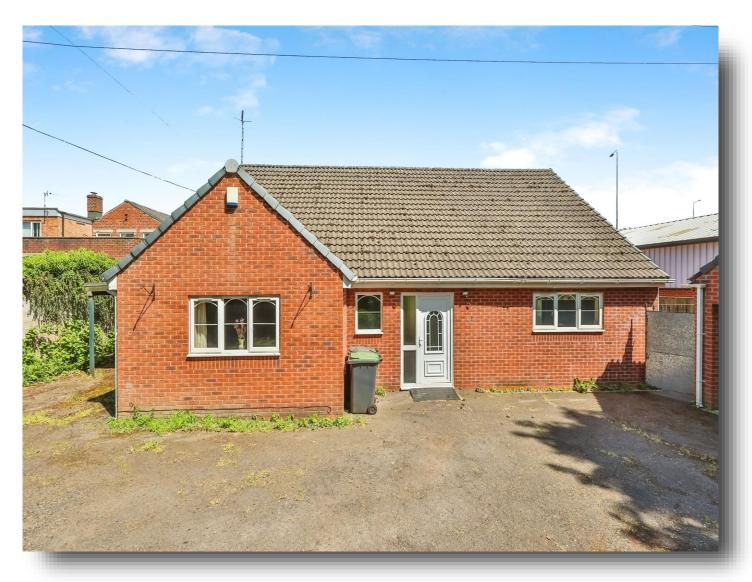

## **Nottingham Road, Nuthall Nottingham**

- **DETACHED BUNGALOW**
- **DETACHED DOUBLE GARAGE**
- THREE RECEPTION ROOMS
- **CONSERVATORY**

Tenure: Freehold EPC Rating: C

Council Tax Band: D

THREE BEDROOMS