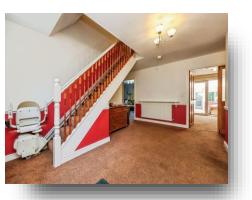

15' 11" x 11' 11" ( 4.85m x 3.63m ) Snua

5' 9" x 4' 1" 1 ( 1.75m x 1.24m 1 )

11' 11" x 12' 11" ( 3.63m x 3.94m )

11' 11" x 8' 10" ( 3.63m x 2.69m )

Wc

**Bedroom Three** 

**Dining Room** 

**Entrance Hallway** 

**Porch/Utility Room** 

Kitchen

Lounge

16' 8" x 12' 1" ( 5.08m x 3.68m )

**En Suite Shower Room Bedroom Two** 

19' 6" x 12' 1" ( 5.94m x 3.68m ) **En Suite Shower Room** 

**Bedroom One** 

19' 5" max x 11' 1" ( 5.92m max x 3.38m )