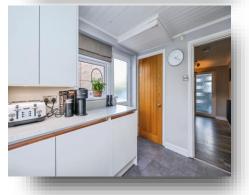

6' 2" x 5' 2" ( 1.88m x 1.57m )

Lounge

23' 8" x 10' 6" ( 7.21m x 3.20m )

Kitchen

10' 5" x 8' 1" ( 3.17m x 2.46m )

Conservatory

9' 10" x 9' 2" ( 3.00m x 2.79m )

**Bedroom One** 