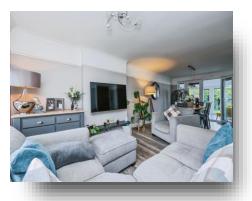

6' 2" x 5' 2" ( 1.88m x 1.57m )

Lounge

23' 8" x 10' 6" ( 7.21m x 3.20m )

Kitchen

10' 5" x 8' 1" ( 3.17m x 2.46m )

Conservatory

9' 10" x 9' 2" ( 3.00m x 2.79m )

**Bedroom One** 