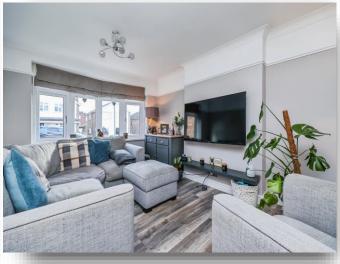

6' 2" x 5' 2" ( 1.88m x 1.57m )

Lounge

23' 8" x 10' 6" ( 7.21m x 3.20m )

Kitchen

10' 5" x 8' 1" ( 3.17m x 2.46m )

Conservatory

9' 10" x 9' 2" ( 3.00m x 2.79m )

**Bedroom One** 