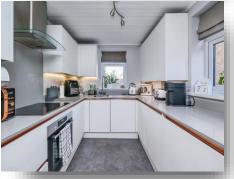

6' 2" x 5' 2" ( 1.88m x 1.57m )

Lounge

23' 8" x 10' 6" ( 7.21m x 3.20m )

Kitchen

10' 5" x 8' 1" ( 3.17m x 2.46m )

Conservatory

9' 10" x 9' 2" ( 3.00m x 2.79m )

**Bedroom One** 