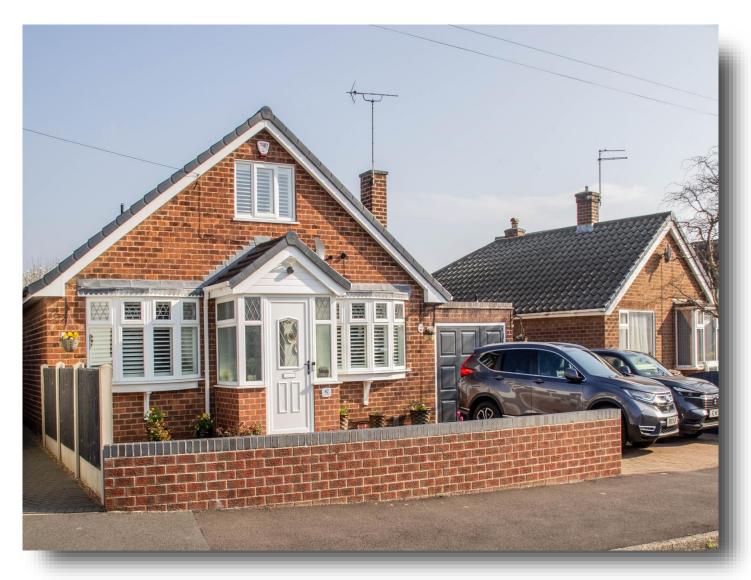

## **Drummond Drive, Nuthall NOTTINGHAM**

- FOUR DOUBLE BEDROOMS
- BEAUTIFUL GARDEN
- SOUGHT AFTER LOCATION
- HIGH SPECIFICATION
- A TRUE MUST SEE

Tenure: Freehold EPC Rating: C

Council Tax Band: D

offers in the region of

£399,500

Porch Entrance Hallway Lounge

16' 5" x 11' 2" Max ( 5.00m x 3.40m Max )

Kitchen Diner

16' 5" x 12' 5" ( 5.00m x 3.78m )

**Bedroom One** 

9' 9" x 12' 8" ( 2.97m x 3.86m )

**Bedroom Two** 