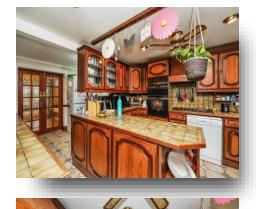

### £270,000

**Entrance Porch Downstairs Wc** Lounge 11' 9" x 14' MAX (3.58m x 4.27m MAX) Dining Room 23' 8" x 11' 7" (7.21m x 3.53m) Kitchen 11' 9" x 17' 8" (3.58m x 5.38m) Conservatory 22' x 12' 5" ( 6.71m x 3.78m ) **Bedroom Four/Office** 8' 6" x 10' 3" (2.59m x 3.12m) En Suite Wet Room **Bedroom Two** 14' x 19' (4.27m x 5.79m) **Bedroom Three** 11' 8" x 10' (3.56m x 3.05m) Jack & Jill Shower Room **Bedroom One** 11' 8" x 11' 6" ( 3.56m x 3.51m ) **Bathroom En Suite** 