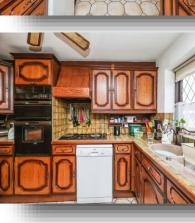

### £270,000

**Entrance Porch Downstairs Wc** Lounge 11' 9" x 14' MAX (3.58m x 4.27m MAX) Dining Room 23' 8" x 11' 7" (7.21m x 3.53m) Kitchen 11' 9" x 17' 8" (3.58m x 5.38m) Conservatory 22' x 12' 5" ( 6.71m x 3.78m ) **Bedroom Four/Office** 8' 6" x 10' 3" (2.59m x 3.12m) En Suite Wet Room **Bedroom Two** 14' x 19' (4.27m x 5.79m) **Bedroom Three** 11' 8" x 10' (3.56m x 3.05m) Jack & Jill Shower Room **Bedroom One** 11' 8" x 11' 6" ( 3.56m x 3.51m ) **Bathroom En Suite** 