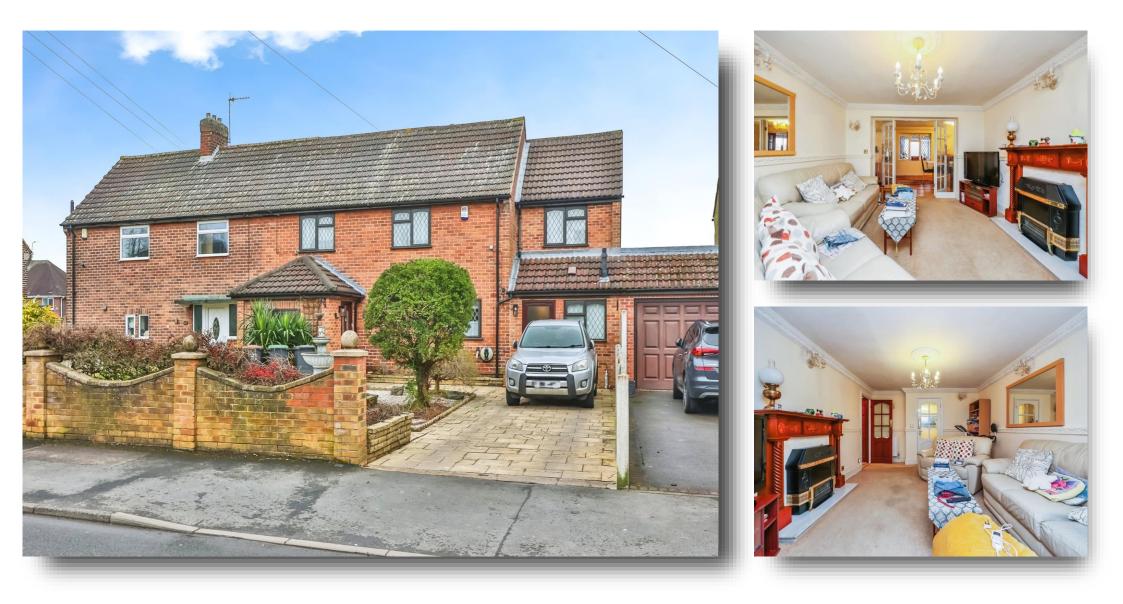

### Larkfield Road, Nuthall NOTTINGHAM

- THREE BED EXTENDED FAMILY HOME
- DRIVEWAY
- SEMI DETACHED
- SOUGHT AFTER LOCATION
- ROOM FOR ALL THE FAMILY

Tenure: Freehold EPC Rating: Awaited

offers over

### £270,000

**Entrance Porch Downstairs Wc** Lounge 11' 9" x 14' MAX (3.58m x 4.27m MAX) Dining Room 23' 8" x 11' 7" (7.21m x 3.53m) Kitchen 11' 9" x 17' 8" (3.58m x 5.38m) Conservatory 22' x 12' 5" ( 6.71m x 3.78m ) **Bedroom Four/Office** 8' 6" x 10' 3" (2.59m x 3.12m) En Suite Wet Room **Bedroom Two** 14' x 19' (4.27m x 5.79m) **Bedroom Three** 11' 8" x 10' (3.56m x 3.05m) Jack & Jill Shower Room **Bedroom One** 11' 8" x 11' 6" ( 3.56m x 3.51m ) **Bathroom En Suite** 