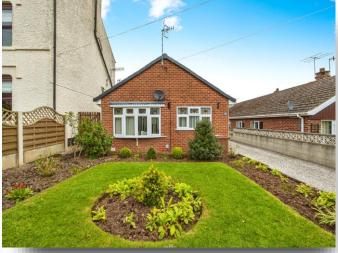

# **Church Street, Ilkeston**

- TWO BEDROOMS
- **DETACHED BUNGALOW**
- LONG DRIVEWAY FOR NUMEROUS CARS
- **CLOSE TO AMENITES**
- **GREAT TRANSPORT LINKS**

Tenure: Freehold EPC Rating: C

£240,000

**Entrance Hall** Lounge 17' 9" x 9' 9" ( 5.41m x 2.97m ) Kitchen 9' 9" x 8' 9" ( 2.97m x 2.67m ) **Bedroom One** 

13' 10" x 9' 11" ( 4.22m x 3.02m ) **Bedroom Two** 

11' 9" x 8' 9" ( 3.58m x 2.67m ) **Shower Room** 