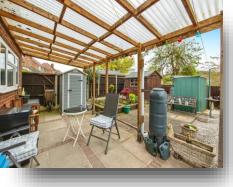

# **Church Street, Ilkeston**

- TWO BEDROOMS
- **DETACHED BUNGALOW**
- LONG DRIVEWAY FOR NUMEROUS CARS
- **CLOSE TO AMENITES**
- **GREAT TRANSPORT LINKS**

Tenure: Freehold EPC Rating: C

£240,000

**Entrance Hall** Lounge 17' 9" x 9' 9" ( 5.41m x 2.97m ) Kitchen 9' 9" x 8' 9" ( 2.97m x 2.67m ) **Bedroom One** 