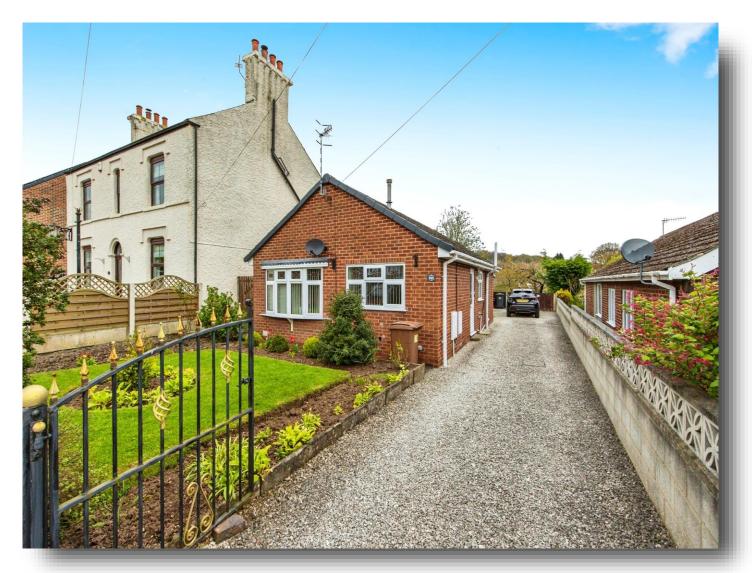

# **Church Street, Ilkeston**

- TWO BEDROOMS
- **DETACHED BUNGALOW**
- LONG DRIVEWAY FOR NUMEROUS CARS
- **CLOSE TO AMENITES**
- **GREAT TRANSPORT LINKS**

Tenure: Freehold EPC Rating: C

£240,000

**Entrance Hall** Lounge 17' 9" x 9' 9" ( 5.41m x 2.97m ) Kitchen 9' 9" x 8' 9" ( 2.97m x 2.67m ) **Bedroom One** 

13' 10" x 9' 11" ( 4.22m x 3.02m ) **Bedroom Two** 

11' 9" x 8' 9" ( 3.58m x 2.67m ) **Shower Room** 