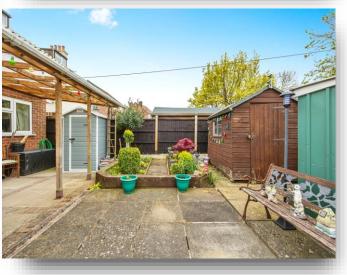

# **Church Street, Ilkeston**

- TWO BEDROOMS
- **DETACHED BUNGALOW**
- LONG DRIVEWAY FOR NUMEROUS CARS
- **CLOSE TO AMENITES**
- **GREAT TRANSPORT LINKS**

Tenure: Freehold EPC Rating: C

£240,000

**Entrance Hall** Lounge 17' 9" x 9' 9" ( 5.41m x 2.97m ) Kitchen 9' 9" x 8' 9" ( 2.97m x 2.67m ) **Bedroom One** 

13' 10" x 9' 11" ( 4.22m x 3.02m ) **Bedroom Two** 

11' 9" x 8' 9" ( 3.58m x 2.67m ) **Shower Room** 