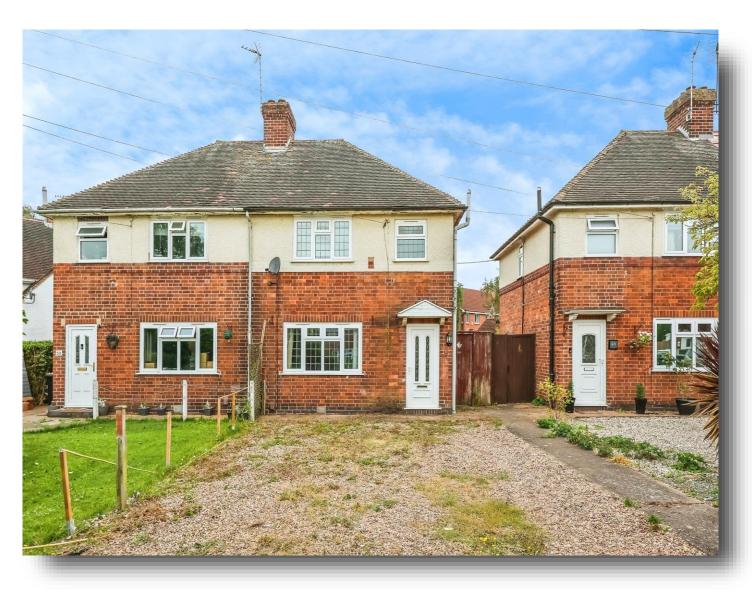

## **Holly Road, Watnall Nottingham**

- VACANT
- NO UPWARD CHAIN
- **HUGE REAR GARDEN**
- OFF STREET PARKING
- SOUGHT AFTER LOCATION

Tenure: Freehold EPC Rating: D

offers over

£200,000

**Entrance Hallway Lounge** 13' 2" x 12' 4" ( 4.01m x 3.76m )

Kitchen Diner 17' 6" x 8' 5" ( 5.33m x 2.57m )

**Bedroom One** 

10' 4" x 9' 3" ( 3.15m x 2.82m )

**Bedroom Two** 

11' 7" x 9' 3" ( 3.53m x 2.82m )

**Bedroom Three** 8' 3" x 8' 2" ( 2.51m x 2.49m )

**Family Bathroom** 