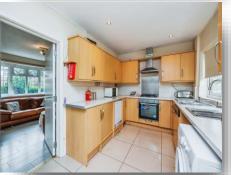

Kitchen Diner 17' 6" x 8' 5" ( 5.33m x 2.57m )

**Bedroom One** 

10' 4" x 9' 3" ( 3.15m x 2.82m )

**Bedroom Two** 

11' 7" x 9' 3" ( 3.53m x 2.82m )

**Bedroom Three** 8' 3" x 8' 2" ( 2.51m x 2.49m )

**Family Bathroom** 