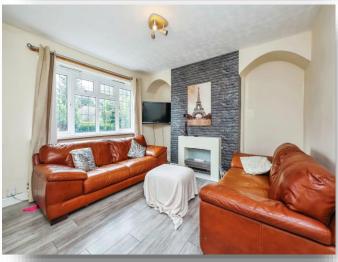

## **Holly Road, Watnall Nottingham**

- VACANT
- NO UPWARD CHAIN
- **HUGE REAR GARDEN**
- OFF STREET PARKING
- SOUGHT AFTER LOCATION

Tenure: Freehold EPC Rating: D

offers over

£200,000

**Entrance Hallway Lounge** 13' 2" x 12' 4" ( 4.01m x 3.76m )