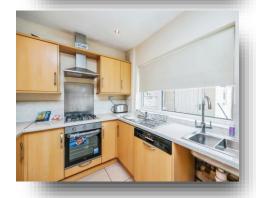

Kitchen Diner 17' 6" x 8' 5" ( 5.33m x 2.57m )

**Bedroom One** 

10' 4" x 9' 3" ( 3.15m x 2.82m )

**Bedroom Two** 

11' 7" x 9' 3" ( 3.53m x 2.82m )

**Bedroom Three** 8' 3" x 8' 2" ( 2.51m x 2.49m )

**Family Bathroom** 