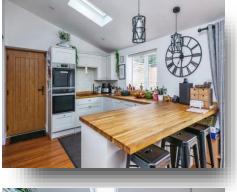

# **Entrance Hallway**With understairs storage

**Lounge** 29' 9" x 12' 3" ( 9.07m x 3.73m )

**Kitchen Diner** 22' 9" x 8' 11" ( 6.93m x 2.72m ) Built in Oven & Hob

**Bedroom One** 11' 6" x 12' 6" ( 3.51m x 3.81m )