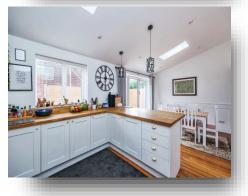

# **Entrance Hallway**With understairs storage

**Lounge** 29' 9" x 12' 3" ( 9.07m x 3.73m )

**Kitchen Diner** 22' 9" x 8' 11" ( 6.93m x 2.72m ) Built in Oven & Hob

**Bedroom One** 11' 6" x 12' 6" ( 3.51m x 3.81m )