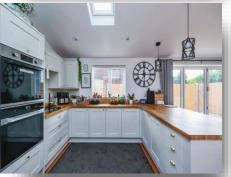

# **Entrance Hallway**With understairs storage

**Lounge** 29' 9" x 12' 3" ( 9.07m x 3.73m )

**Kitchen Diner** 22' 9" x 8' 11" ( 6.93m x 2.72m ) Built in Oven & Hob

**Bedroom One** 11' 6" x 12' 6" ( 3.51m x 3.81m )