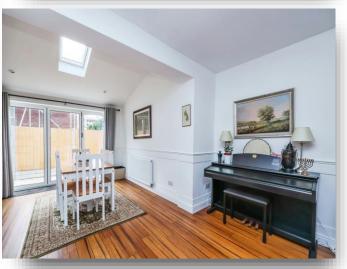

# **Entrance Hallway**With understairs storage

**Lounge** 29' 9" x 12' 3" ( 9.07m x 3.73m )

**Kitchen Diner** 22' 9" x 8' 11" ( 6.93m x 2.72m ) Built in Oven & Hob

**Bedroom One** 11' 6" x 12' 6" ( 3.51m x 3.81m )