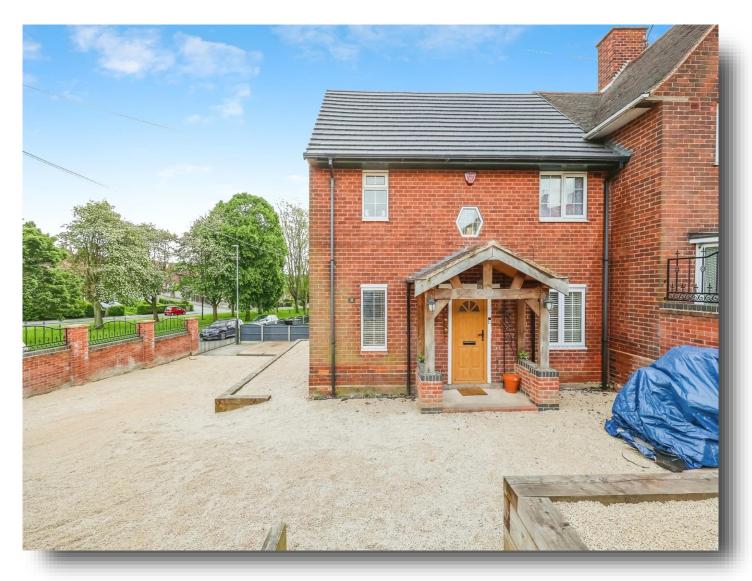

# William Avenue, Eastwood NOTTINGHAM

- THREE BED SEMI DETACHED FAMILY HOME
- OFF STREET PARKING FOR NUMEROUS CARS
- EXTENDED KITCHEN DINER
- THREE BEDROOMS
- CORNER PLOT

Tenure: Freehold EPC Rating: Awaited

# **Entrance Hallway**With understairs storage

**Lounge** 29' 9" x 12' 3" ( 9.07m x 3.73m )

**Kitchen Diner** 22' 9" x 8' 11" ( 6.93m x 2.72m ) Built in Oven & Hob

**Bedroom One** 11' 6" x 12' 6" ( 3.51m x 3.81m )