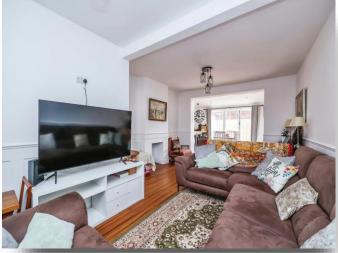

# **Entrance Hallway**With understairs storage

**Lounge** 29' 9" x 12' 3" ( 9.07m x 3.73m )

**Kitchen Diner** 22' 9" x 8' 11" ( 6.93m x 2.72m ) Built in Oven & Hob

**Bedroom One** 11' 6" x 12' 6" ( 3.51m x 3.81m )