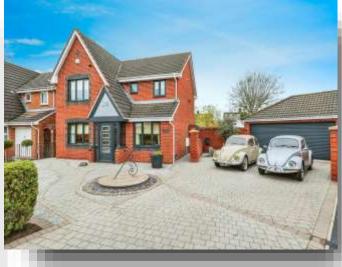

# Corbiere Avenue, Watnall NOTTINGHAM

- DOUBLE GARAGE & SPACIOUS DRIVEWAY
- FOUR BEDROOMS
- DETACHED FAMILY HOME
- 3 RECEPTION ROOMS & ORANGERY
- HIGH SPECIFICATION THROUGHOUT

Tenure: Freehold EPC Rating: C

offers in excess of

£525,000

Porch Entrance Hallway Study

16' 5" x 8' 2" ( 5.00m x 2.49m )

Lounge

16' 5" x 10' 10" ( 5.00m x 3.30m )

**Dining Room** 

10' 2" x 8' 10" ( 3.10m x 2.69m )