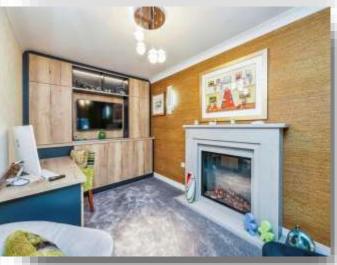

offers in excess of

£525,000

Porch Entrance Hallway Study

16' 5" x 8' 2" ( 5.00m x 2.49m )

Lounge

16' 5" x 10' 10" ( 5.00m x 3.30m )

**Dining Room** 

10' 2" x 8' 10" ( 3.10m x 2.69m )

Kitchen

11' 2" x 9' 10" ( 3.40m x 3.00m )

Utility Room Downstairs Wc Conservatory

13' 1" x 10' 10" (3.99m x 3.30m)

Principal Bedroom

15' 9" x 11' 2" ( 4.80m x 3.40m )

En Suite Shower Room Bedroom Two

14' 1" x 8' 2" ( 4.29m x 2.49m ) Built in wardrobes