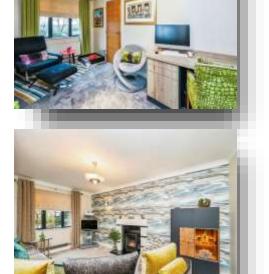

offers in excess of

£525,000

Porch Entrance Hallway Study

16' 5" x 8' 2" ( 5.00m x 2.49m )

Lounge

16' 5" x 10' 10" ( 5.00m x 3.30m )

**Dining Room** 

10' 2" x 8' 10" ( 3.10m x 2.69m )

Kitchen

11' 2" x 9' 10" ( 3.40m x 3.00m )

Utility Room Downstairs Wc Conservatory

13' 1" x 10' 10" (3.99m x 3.30m)

Principal Bedroom

15' 9" x 11' 2" ( 4.80m x 3.40m )

En Suite Shower Room Bedroom Two

14' 1" x 8' 2" ( 4.29m x 2.49m ) Built in wardrobes