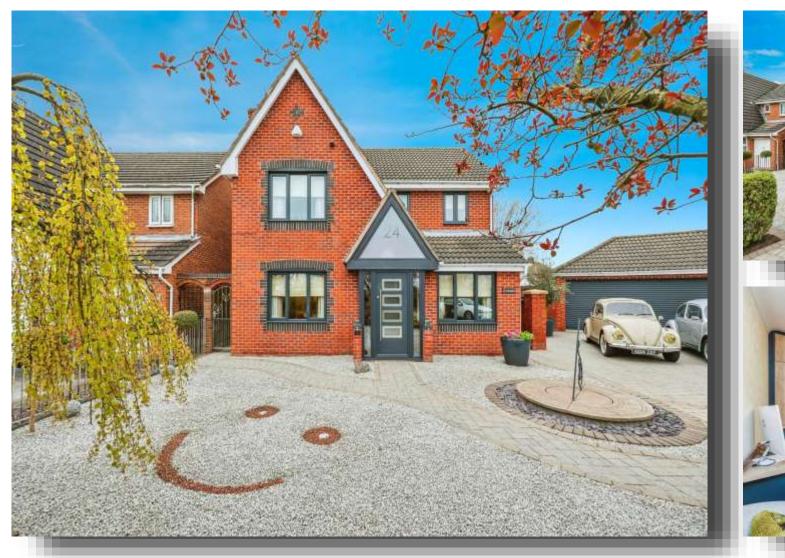

# Corbiere Avenue, Watnall NOTTINGHAM

- DOUBLE GARAGE & SPACIOUS DRIVEWAY
- FOUR BEDROOMS
- DETACHED FAMILY HOME
- 3 RECEPTION ROOMS & ORANGERY
- HIGH SPECIFICATION THROUGHOUT

Tenure: Freehold EPC Rating: C

offers in excess of

£525,000

Porch Entrance Hallway Study

16' 5" x 8' 2" ( 5.00m x 2.49m )

Lounge

16' 5" x 10' 10" ( 5.00m x 3.30m )

**Dining Room** 

10' 2" x 8' 10" ( 3.10m x 2.69m )