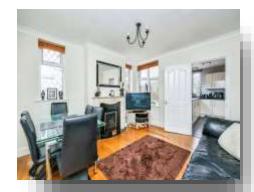

#### Living Room 14' 5" MAX x 12' 3" MAX ( 4.39m MAX x 3.73m MAX) **Dining Room** 12' 5" MAX x 12' 10" MAX ( 3.78m MAX x 3.91m MAX) Kitchen 11' 9" MAX x 7' 4" MAX ( 3.58m MAX x 2.24m MAX) **Bedroom One** 12' 3" MAX x 11' 10" MAX ( 3.73m MAX x 3.61m MAX) **Bedroom Two** 12' 10" MAX x 9' 4" MAX ( 3.91m MAX x 2.84m MAX ) **Bedroom Three** 11' 9" MAX x 7' 4" MAX ( 3.58m MAX x 2.24m MAX) **Family Bathroom** Garage