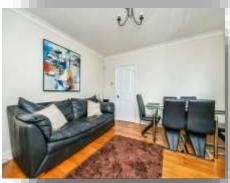

#### Living Room 14' 5" MAX x 12' 3" MAX ( 4.39m MAX x 3.73m MAX) **Dining Room** 12' 5" MAX x 12' 10" MAX ( 3.78m MAX x 3.91m MAX) Kitchen 11' 9" MAX x 7' 4" MAX ( 3.58m MAX x 2.24m MAX) **Bedroom One** 12' 3" MAX x 11' 10" MAX ( 3.73m MAX x 3.61m MAX) **Bedroom Two** 12' 10" MAX x 9' 4" MAX ( 3.91m MAX x 2.84m MAX ) **Bedroom Three** 11' 9" MAX x 7' 4" MAX ( 3.58m MAX x 2.24m MAX) **Family Bathroom** Garage