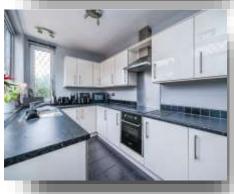

#### Living Room 14' 5" MAX x 12' 3" MAX ( 4.39m MAX x 3.73m MAX) **Dining Room** 12' 5" MAX x 12' 10" MAX ( 3.78m MAX x 3.91m MAX) Kitchen 11' 9" MAX x 7' 4" MAX ( 3.58m MAX x 2.24m MAX) **Bedroom One** 12' 3" MAX x 11' 10" MAX ( 3.73m MAX x 3.61m MAX) **Bedroom Two** 12' 10" MAX x 9' 4" MAX ( 3.91m MAX x 2.84m MAX ) **Bedroom Three** 11' 9" MAX x 7' 4" MAX ( 3.58m MAX x 2.24m MAX) **Family Bathroom** Garage