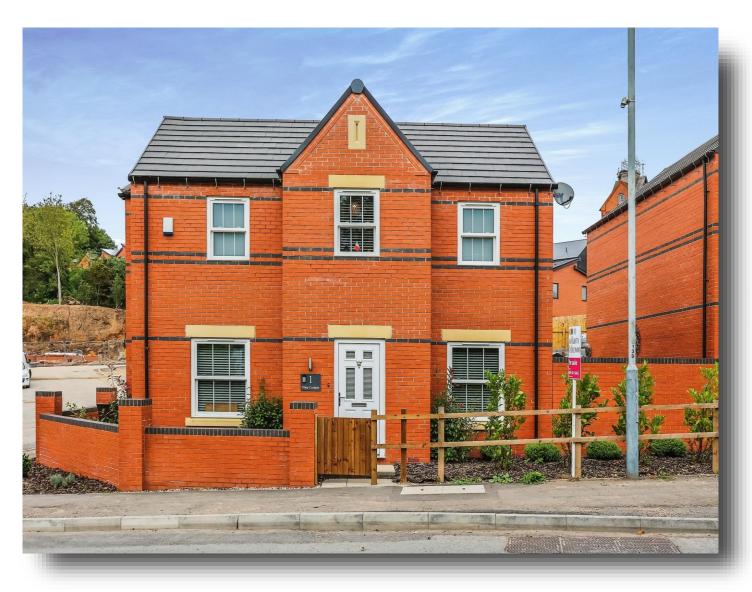

## Nine Corners, Kimberley Nottingham

- GARAGE & DRIVEWAY
- ELECTRIC CAR CHARGING POINT
- CLOSE TO LOCAL SCHOOLS
- EN SUITE TO MASTER
- JACK & JILL BATHROOM

Tenure: Freehold EPC Rating: B

....

Lounge
16' 3" x 12' 7" ( 4.95m x 3.84m )
Kitchen
Utility Room
Master Bedroom
11' 6" x 12' 7" ( 3.51m x 3.84m )
En Suite
Bedroom Two
10' 4" x 9' 3" ( 3.15m x 2.82m )
Bedroom Three