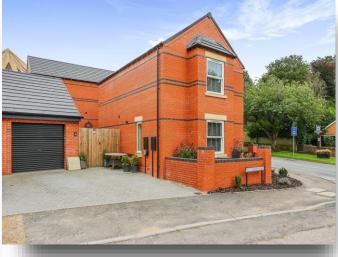

## Nine Corners, Kimberley Nottingham

- GARAGE & DRIVEWAY
- ELECTRIC CAR CHARGING POINT
- CLOSE TO LOCAL SCHOOLS
- EN SUITE TO MASTER
- JACK & JILL BATHROOM

Tenure: Freehold EPC Rating: B

....

Lounge
16' 3" x 12' 7" ( 4.95m x 3.84m )
Kitchen
Utility Room
Master Bedroom
11' 6" x 12' 7" ( 3.51m x 3.84m )
En Suite
Bedroom Two
10' 4" x 9' 3" ( 3.15m x 2.82m )
Bedroom Three