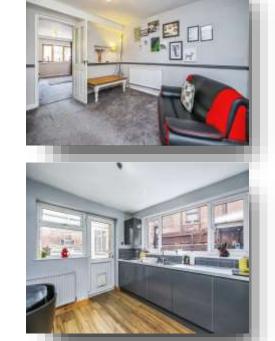

**Entrance Porch Lounge** 

16' 10" x 11' 10" ( 5.13m x 3.61m )

**Dining Room** 

13' 1" x 12' 6" ( 3.99m x 3.81m )

Kitchen

11' 6" x 10' 9" ( 3.51m x 3.28m )

Downstairs Wc Bedroom One

9' 3" x 8' 3" ( 2.82m x 2.51m )