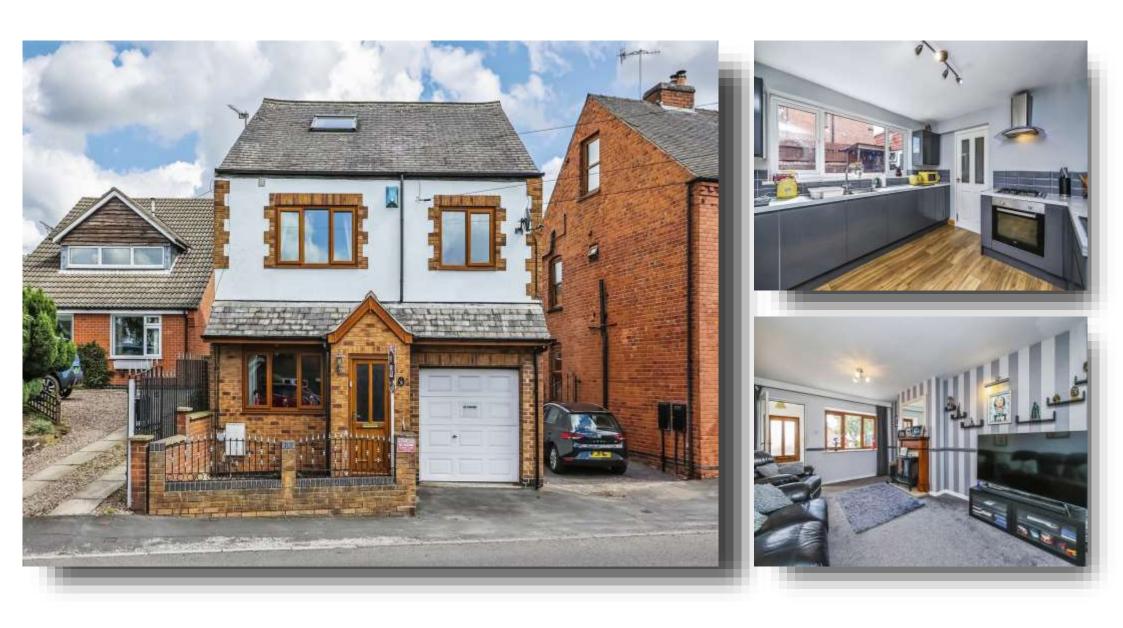

## **Eastwood Road, Kimberley Nottingham**

- FIVE BED DETACHED FAMILY HOME
- EN SUITE
- TANDEM GARAGE
- UTILITY ROOM & DOWNSTAIRS WC
- GREAT TRANSPORT LINKS

Tenure: Freehold EPC Rating: D

Conura: Erophold EDC Pating: D

**Entrance Porch Lounge** 

16' 10" x 11' 10" ( 5.13m x 3.61m )

**Dining Room** 

13' 1" x 12' 6" ( 3.99m x 3.81m )

Kitchen

11' 6" x 10' 9" ( 3.51m x 3.28m )

Downstairs Wc Bedroom One

9' 3" x 8' 3" ( 2.82m x 2.51m )

**Bedroom Two** 

12' 11" x 12' 6" ( 3.94m x 3.81m )

**Bedroom Three** 

10' 6" x 8' (3.20m x 2.44m)

**Bedroom Four** 

9' 5" x 8' 11" (2.87m x 2.72m)

Family Bathroom Master Bedroom

12' 7" x 12' ( 3.84m x 3.66m )

**En Suite** 

£275,000