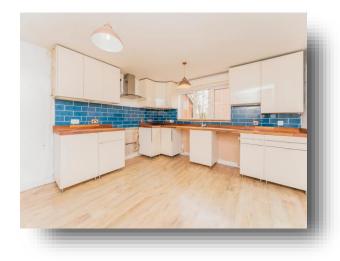

#### **Entrance Hall**

**Lounge** 11' 5" x 13' 2" ( 3.48m x 4.01m )

**Kitchen** 12' 9" x 13' 4" ( 3.89m x 4.06m )

**Bedroom One** 9' 5" x 15' 5" ( 2.87m x 4.70m )

En Suite 1

**Bedroom Two** 10' 7" x 12' 11" ( 3.23m x 3.94m )