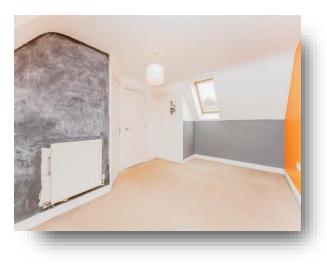

#### **Entrance Hall**

**Lounge** 11' 5" x 13' 2" ( 3.48m x 4.01m )

**Kitchen** 12' 9" x 13' 4" ( 3.89m x 4.06m )

**Bedroom One** 9' 5" x 15' 5" ( 2.87m x 4.70m )

En Suite 1

**Bedroom Two** 10' 7" x 12' 11" ( 3.23m x 3.94m )

### En Suite 2

**Bedroom Three** 11' 2" x 11' 11" ( 3.40m x 3.63m )

**Bedroom Four** 8' 11" x 15' 5" ( 2.72m x 4.70m )

**Bedroom Five** 9' 6" x 3' 2" ( 2.90m x 0.97m )

Bathroom