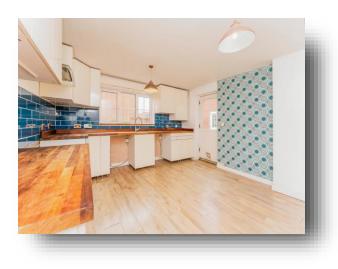

#### **Entrance Hall**

**Lounge** 11' 5" x 13' 2" ( 3.48m x 4.01m )

**Kitchen** 12' 9" x 13' 4" ( 3.89m x 4.06m )

**Bedroom One** 9' 5" x 15' 5" ( 2.87m x 4.70m )

En Suite 1

**Bedroom Two** 10' 7" x 12' 11" ( 3.23m x 3.94m )