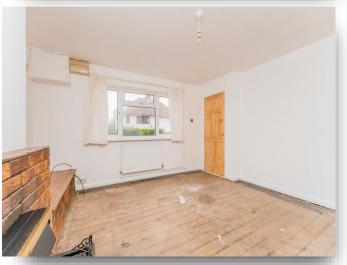

### Lounge

12' 9" x 12' 8" ( 3.89m x 3.86m )

Double glazing window to the front aspect with radiator under, electric fire with brick style surround, wall and ceiling pendants, fuse box and multiple sockets.