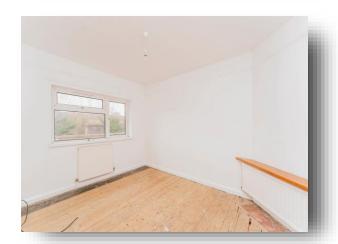

#### **Bedroom Two**

11' 4" x 9' (3.45m x 2.74m)

Double glazed window to the rear, TV point and two radiators.