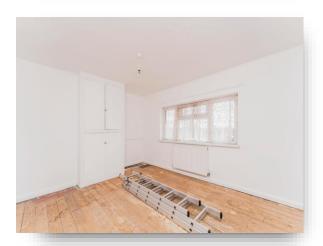

### Lounge

12' 9" x 12' 8" ( 3.89m x 3.86m )

Double glazing window to the front aspect with radiator under, electric fire with brick style surround, wall and ceiling pendants, fuse box and multiple sockets.