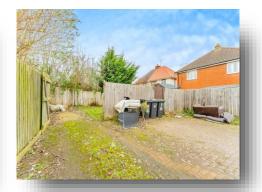

#### Rear Garden

Fence surround, laid to lawn, patio area with access to parking.