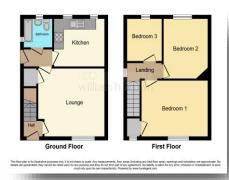

#### **Entrance Hall**

UPVC door into, radiator and stairs to first floor accommodation.

### Lounge

12' 9" x 12' 8" ( 3.89m x 3.86m )

Double glazing window to the front aspect with radiator under, electric fire with brick style surround, wall and ceiling pendants, fuse box and multiple sockets.

#### Kitchen

10' 3" x 8' 9" ( 3.12m x 2.67m )

Double glazed windows to the side, tiled flooring, matching wall and base units with a laminate worktop, stainless steel sink with mixer tap and drainer, space for free standing hob and oven, fridge freezer and washing machine, part tiled splashback and radiator.

#### **Shower Room**

5' 8" x 5' (1.73m x 1.52m)

Double glazed window to the side and rear aspect, fully tiled, shower tray and glass screen, mains shower, lino flooring, porcelain sink and pedestal and a toilet with push flush.

#### **Bedroom One**

13' 8" x 10' 9" ( 4.17m x 3.28m )

Double glazed window to the front, built in cupboard and radiator.

#### **Bedroom Two**

11' 4" x 9' (3.45m x 2.74m)

Double glazed window to the rear, TV point and two radiators.

#### **Bedroom Three**

7' 9" x 7' 5" ( 2.36m x 2.26m )

Double glazed window to the rear and a radiator.