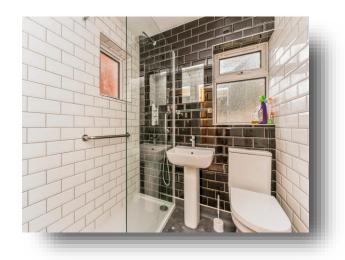

#### **Shower Room**

5' 8" x 5' (1.73m x 1.52m)

Double glazed window to the side and rear aspect, fully tiled, shower tray and glass screen, mains shower, lino flooring, porcelain sink and pedestal and a toilet with push flush.