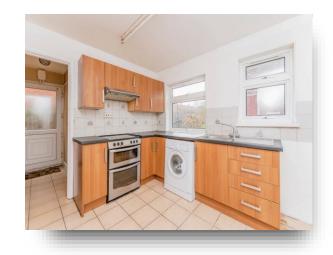

#### Kitchen

10' 3" x 8' 9" ( 3.12m x 2.67m )

Double glazed windows to the side, tiled flooring, matching wall and base units with a laminate worktop, stainless steel sink with mixer tap and drainer, space for free standing hob and oven, fridge freezer and washing machine, part tiled splashback and radiator.