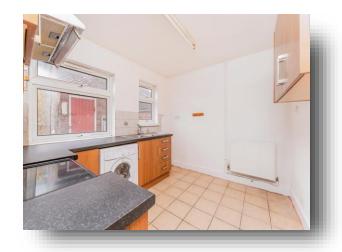

#### Kitchen

10' 3" x 8' 9" ( 3.12m x 2.67m )

Double glazed windows to the side, tiled flooring, matching wall and base units with a laminate worktop, stainless steel sink with mixer tap and drainer, space for free standing hob and oven, fridge freezer and washing machine, part tiled splashback and radiator.