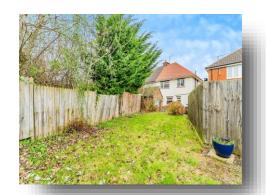

#### Rear Garden

Fence surround, laid to lawn, patio area with access to parking.