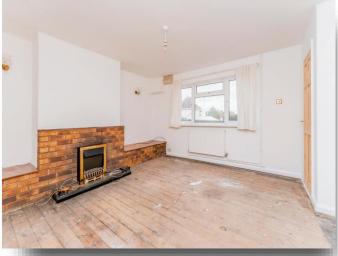

### Lounge

12' 9" x 12' 8" ( 3.89m x 3.86m )

Double glazing window to the front aspect with radiator under, electric fire with brick style surround, wall and ceiling pendants, fuse box and multiple sockets.