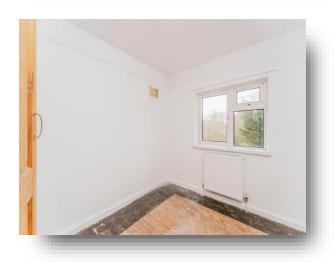

#### **Bedroom Three**

7' 9" x 7' 5" ( 2.36m x 2.26m )

Double glazed window to the rear and a radiator.