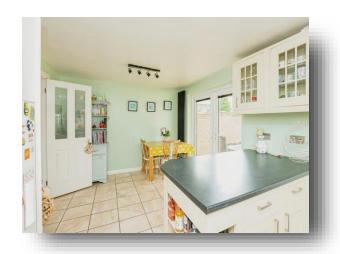

#### Kitchen

12' 8" x 16' 7" ( 3.86m x 5.05m ) **Bedroom One** 

14' 7" x 9' 2" ( 4.45m x 2.79m )