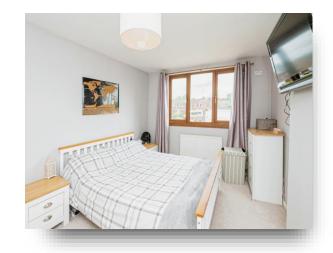

#### Kitchen

12' 8" x 16' 7" ( 3.86m x 5.05m ) **Bedroom One** 

14' 7" x 9' 2" ( 4.45m x 2.79m )