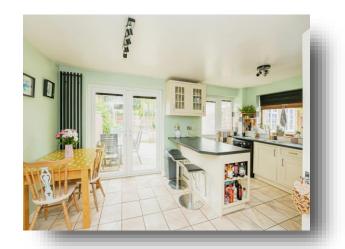

#### Kitchen

12' 8" x 16' 7" ( 3.86m x 5.05m ) **Bedroom One** 

14' 7" x 9' 2" ( 4.45m x 2.79m )