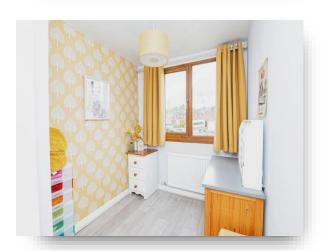

#### **Bedroom Two**

10' 1" x 9' 2" ( 3.07m x 2.79m )

#### **Bedroom Three**

9' 5" x 6' 1" ( 2.87m x 1.85m )