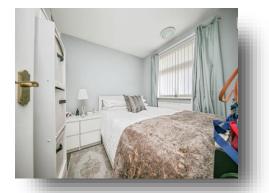

#### **Bedroom Two**

7' 7" x 7' 5" ( 2.31m x 2.26m ) Double glazed window to the side, one radiator and laminate flooring.