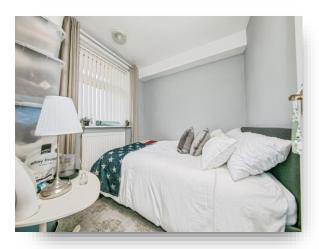

#### **Master Bedroom**

8' 4" x 8' 1" ( 2.54m x 2.46m ) Double glazed window to the side, built in wardrobes, one radiator and laminate flooring.