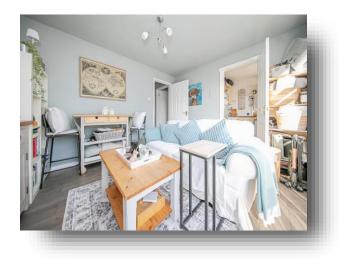

#### Lounge

12'  $\times$  9' 10" ( 3.66m  $\times$  3.00m ) Double glazed window to the side, laminate flooring, one radiator and door leading to the kitchen.