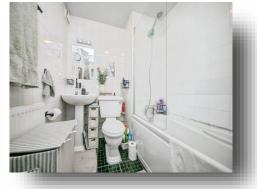

#### Bathroom

One radiator, a bath with mixer tap and shower overhead, tiled walls, pedestal wash hand basin, extractor fan, low level WC and lino flooring.