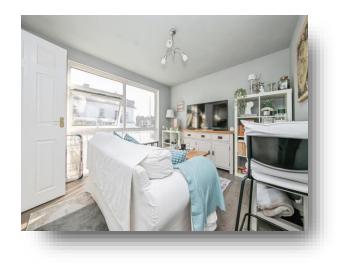

#### Lounge

12'  $\times$  9' 10" ( 3.66m  $\times$  3.00m ) Double glazed window to the side, laminate flooring, one radiator and door leading to the kitchen.