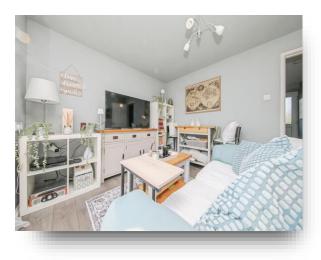

#### Lounge

12'  $\times$  9' 10" ( 3.66m  $\times$  3.00m ) Double glazed window to the side, laminate flooring, one radiator and door leading to the kitchen.