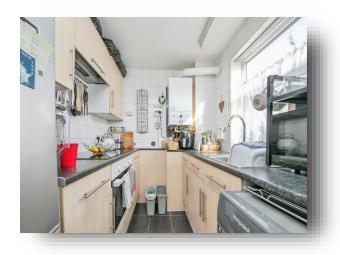

#### Kitchen

10' 5" x 6' 10" ( 3.17m x 2.08m ) Fitted kitchen with wall and base cupboards and units, double glazed window to the side, a sink plus drainer, a built in oven, plumbing for washing machine, space for a fridge freezer, a cupboard housing boiler, cooker hood, tiled walls and tiled flooring.