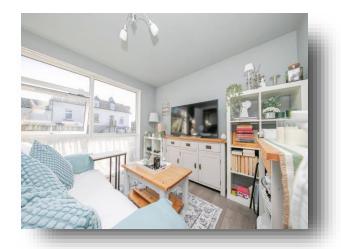

#### Lounge

12'  $\times$  9' 10" ( 3.66m  $\times$  3.00m ) Double glazed window to the side, laminate flooring, one radiator and door leading to the kitchen.