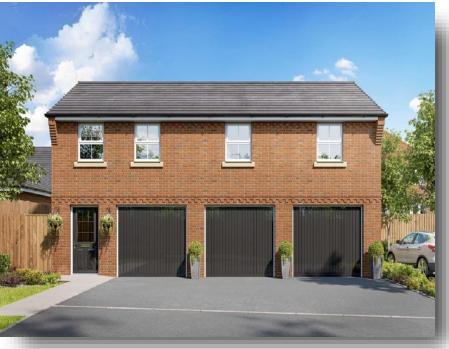

## The Wincham Henley Gate, **Ipswich**

- Two double bedroom coach house
- Open plan kitchen/lounge/dining room
- Single integral garage & parking space
- Photovoltaic panels
- EV charging

Tenure: Freehold EPC Rating: Exempt

£230,000

THE WINCHAM - A stunning 2 double bedroom coach house, bright & airy with open plan kitchen, lounge, dining room.

Single integral garage, parking space & electric car charging point - VIEWS OF GREEN OPEN SPACE

01473 226101

Ipswich@williamhbrown.co.uk

**Agent's Note** 

from the finished development.

CGI's, images, dimensions, specifications and plans are

provided for guidance purposes only, may be of previous

developments and not specific to this plot and may differ