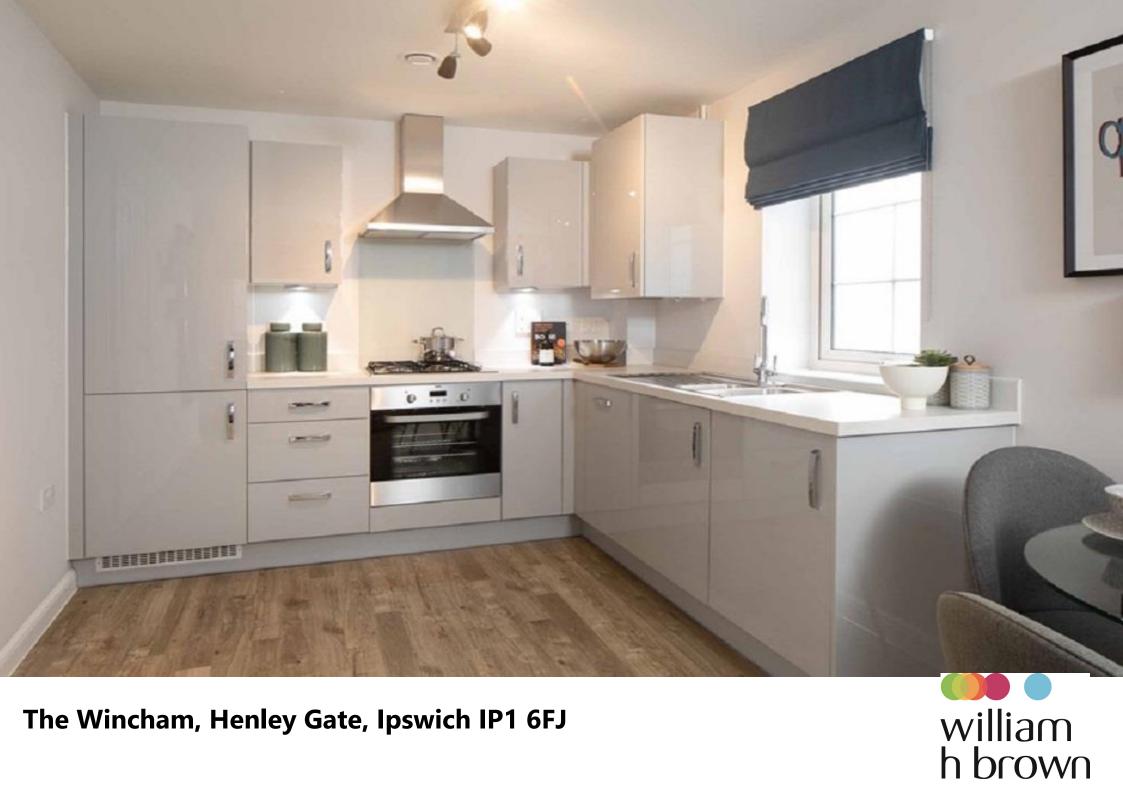

## The Wincham Henley Gate, **Ipswich**

- Two double bedroom coach house
- Open plan kitchen/lounge/dining room
- Single integral garage & parking space
- Photovoltaic panels
- EV charging

Tenure: Freehold EPC Rating: Exempt

£230,000

THE WINCHAM - A stunning 2 double bedroom coach house, bright & airy with open plan kitchen, lounge, dining room.

Single integral garage, parking space & electric car charging point - VIEWS OF GREEN OPEN SPACE