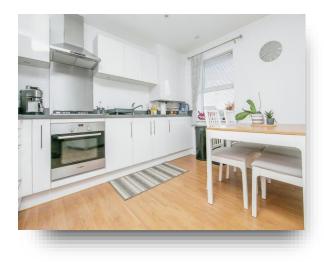

#### Kitchen/Lounge/Diner

21' 3" x 14' 4" ( 6.48m x 4.37m ) Double glazed windows to the front with fitted blinds, two radiators, wood effect flooring throughout, TV point, spot lights, ample space for a dining table, chairs and a sofa, a range of eye and base level units in high gloss white with stone effect worktop surfaces in grey, integrated oven with gas hob and extractor hood, integrated washing machine and fridge/freezer, boxed in boiler and a stainless steel one and a half bowl sink with a Victorian style chrome mixer tap.