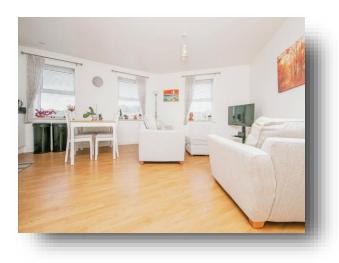

#### Kitchen/Lounge/Diner

21' 3" x 14' 4" ( 6.48m x 4.37m ) Double glazed windows to the front with fitted blinds, two radiators, wood effect flooring throughout, TV point, spot lights, ample space for a dining table, chairs and a sofa, a range of eye and base level units in high gloss white with stone effect worktop surfaces in grey, integrated oven with gas hob and extractor hood, integrated washing machine and fridge/freezer, boxed in boiler and a stainless steel one and a half bowl sink with a Victorian style chrome mixer tap.