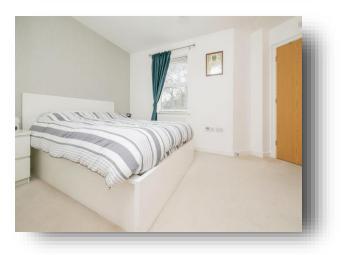

#### **Master Bedroom**

12' 5" max x 15' 5" max (  $3.78m \max x 4.70m \max x$  ) Double glazed windows to the rear with fitted blinds, carpet flooring, one radiator, a built in wardrobe (8ft 2" x 2ft 4") and a feature wall papered wall.