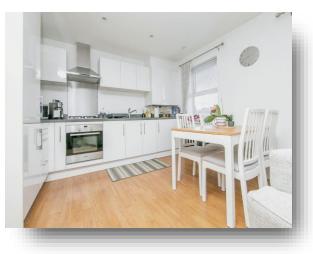

#### Kitchen/Lounge/Diner

21' 3" x 14' 4" ( 6.48m x 4.37m ) Double glazed windows to the front with fitted blinds, two radiators, wood effect flooring throughout, TV point, spot lights, ample space for a dining table, chairs and a sofa, a range of eye and base level units in high gloss white with stone effect worktop surfaces in grey, integrated oven with gas hob and extractor hood, integrated washing machine and fridge/freezer, boxed in boiler and a stainless steel one and a half bowl sink with a Victorian style chrome mixer tap.