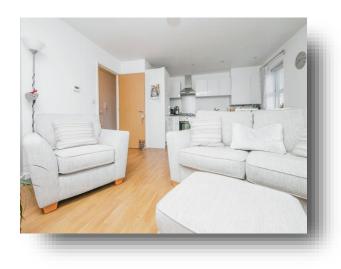

#### Kitchen/Lounge/Diner

21' 3" x 14' 4" ( 6.48m x 4.37m ) Double glazed windows to the front with fitted blinds, two radiators, wood effect flooring throughout, TV point, spot lights, ample space for a dining table, chairs and a sofa, a range of eye and base level units in high gloss white with stone effect worktop surfaces in grey, integrated oven with gas hob and extractor hood, integrated washing machine and fridge/freezer, boxed in boiler and a stainless steel one and a half bowl sink with a Victorian style chrome mixer tap.