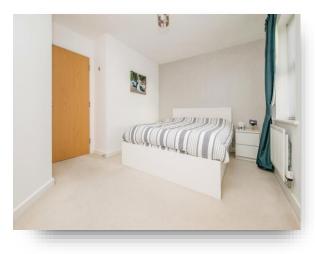

#### **Bedroom Two**

10'  $\times$  10' ( 3.05m  $\times$  3.05m ) Double glazed window to the front with fitted blind, one radiator and carpet flooring.