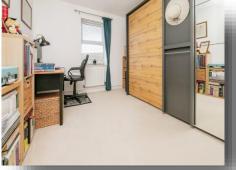

#### **Master Bedroom**

12' 5" max x 15' 5" max (  $3.78m \max x 4.70m \max x$  ) Double glazed windows to the rear with fitted blinds, carpet flooring, one radiator, a built in wardrobe (8ft 2" x 2ft 4") and a feature wall papered wall.