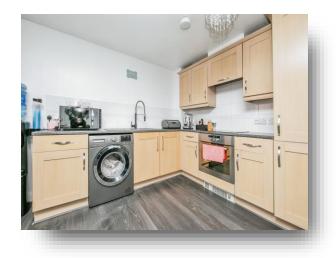

### Lounge/Kitchen

18' 2" x 15' 6" ( 5.54m x 4.72m )

Two double glazed windows to the side, vinyl flooring, TV point, one electric radiator, grey wood effect flooring throughout, a range of eye and base level units in wood with marble effect worktop surfaces, a stainless steel one and a half bowl sink plus drainer and chrome tap, an integrated oven with electric hob and extractor hood, tiled splashback, space for fridge/freezer, washing machine and tumble dryer.