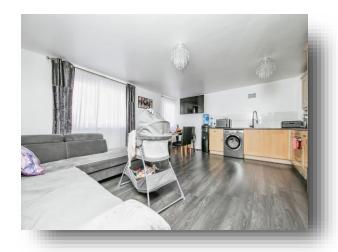

### Lounge/Kitchen

18' 2" x 15' 6" ( 5.54m x 4.72m )

Two double glazed windows to the side, vinyl flooring, TV point, one electric radiator, grey wood effect flooring throughout, a range of eye and base level units in wood with marble effect worktop surfaces, a stainless steel one and a half bowl sink plus drainer and chrome tap, an integrated oven with electric hob and extractor hood, tiled splashback, space for fridge/freezer, washing machine and tumble dryer.