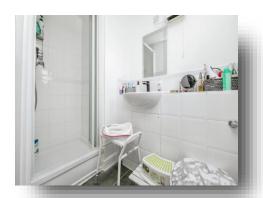

#### **Bathroom**

7' 6" x 5' 7" ( 2.29m x 1.70m )

Double glazed window to the side, an enclosed WC, an inset sink, a bath with overhead shower and glass screen, tiled splashback, grey vinyl flooring, one electric radiator and an extractor fan.

#### **En Suite**

Enclosed WC, wash hand basin sink with chrome mixer tap and tiled surround, a shower with foldable glass screen and tiled splashback, extractor fan, one electric heater and grey vinyl flooring