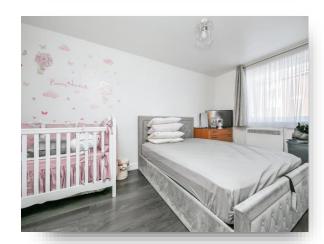

#### **Bedroom One**

15' 4" x 11' 6" ( 4.67m x 3.51m )

Double glazed to the rear, one radiator and grey wood effect flooring.

#### **Bedroom Two**

11' 5" x 8' 3" ( 3.48m x 2.51m )

Double glazed window to the front, one radiator and grey wood effect flooring.