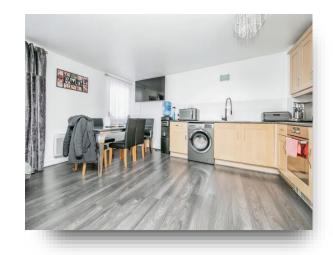

### Lounge/Kitchen

18' 2" x 15' 6" ( 5.54m x 4.72m )

Two double glazed windows to the side, vinyl flooring, TV point, one electric radiator, grey wood effect flooring throughout, a range of eye and base level units in wood with marble effect worktop surfaces, a stainless steel one and a half bowl sink plus drainer and chrome tap, an integrated oven with electric hob and extractor hood, tiled splashback, space for fridge/freezer, washing machine and tumble dryer.