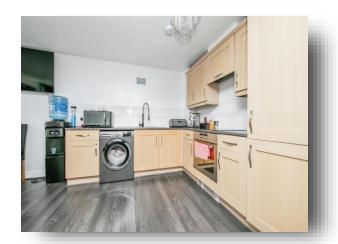

### Lounge/Kitchen

18' 2" x 15' 6" ( 5.54m x 4.72m )

Two double glazed windows to the side, vinyl flooring, TV point, one electric radiator, grey wood effect flooring throughout, a range of eye and base level units in wood with marble effect worktop surfaces, a stainless steel one and a half bowl sink plus drainer and chrome tap, an integrated oven with electric hob and extractor hood, tiled splashback, space for fridge/freezer, washing machine and tumble dryer.