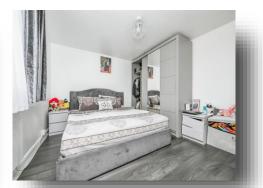

#### **Bedroom One**

15' 4" x 11' 6" ( 4.67m x 3.51m )

Double glazed to the rear, one radiator and grey wood effect flooring.

#### **Bedroom Two**

11' 5" x 8' 3" ( 3.48m x 2.51m )

Double glazed window to the front, one radiator and grey wood effect flooring.