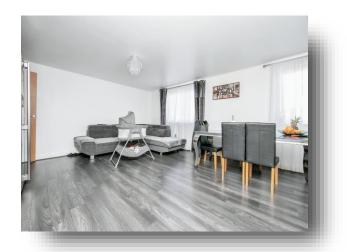

### Lounge/Kitchen

18' 2" x 15' 6" ( 5.54m x 4.72m )

Two double glazed windows to the side, vinyl flooring, TV point, one electric radiator, grey wood effect flooring throughout, a range of eye and base level units in wood with marble effect worktop surfaces, a stainless steel one and a half bowl sink plus drainer and chrome tap, an integrated oven with electric hob and extractor hood, tiled splashback, space for fridge/freezer, washing machine and tumble dryer.