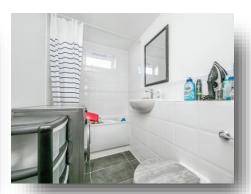

#### **Bathroom**

7' 6" x 5' 7" ( 2.29m x 1.70m )

Double glazed window to the side, an enclosed WC, an inset sink, a bath with overhead shower and glass screen, tiled splashback, grey vinyl flooring, one electric radiator and an extractor fan.