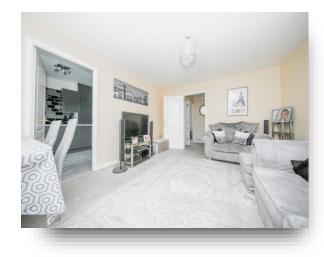

### Lounge

15' 3" x 12' 7" ( 4.65m x 3.84m ) Double glazed window to the front, carpet flooring, one radiator and TV point.