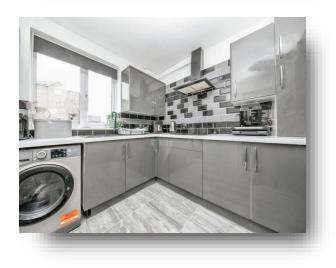

#### 10' 4" x 8' 5" ( 3.15m x 2.57m )

Large, contemporary kitchen with a range of eye and base level units in high gloss dark grey with stone effect worktop surfaces, a black inset sink plus drainer and black mixer tap, a boxed in boiler, an integrated oven with integrated microwave, induction hob and extractor hood, space for a fridge/freezer, washing machine and dishwasher, USB sockets, part tiled walls, tiled flooring and double glazed window to the front.