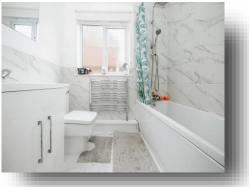

## Bathroom

7' 5" x 5' 6" ( 2.26m x 1.68m ) Stunning bathroom which has been recently renovated and boasts an enclosed WC with matching vanity sink and chrome mixer tap, a bath with waterfall showerhead, shower attachment and tiled splashback, marble effect tiled flooring, chrome heated towel rail, shaver point, extractor fan and double glazed window to the rear.