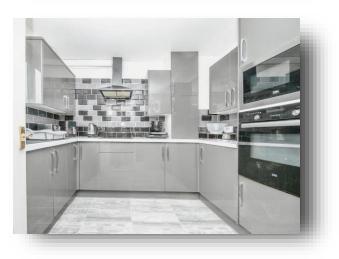

## Kitchen

#### 10' 4" x 8' 5" ( 3.15m x 2.57m )

Large, contemporary kitchen with a range of eye and base level units in high gloss dark grey with stone effect worktop surfaces, a black inset sink plus drainer and black mixer tap, a boxed in boiler, an integrated oven with integrated microwave, induction hob and extractor hood, space for a fridge/freezer, washing machine and dishwasher, USB sockets, part tiled walls, tiled flooring and double glazed window to the front.