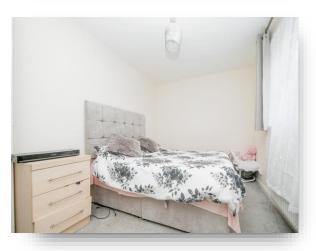

## **Master Bedroom**

11' 8" x 8' 8" (  $3.56m\ x\ 2.64m$  ) Double glazed window to the rear, carpet flooring, one radiator and a double built in wardrobe.