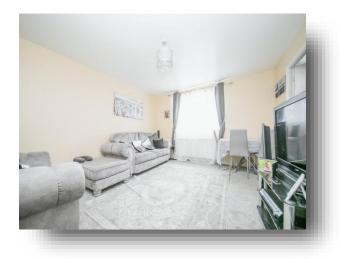

### Lounge

15' 3" x 12' 7" ( 4.65m x 3.84m ) Double glazed window to the front, carpet flooring, one radiator and TV point.