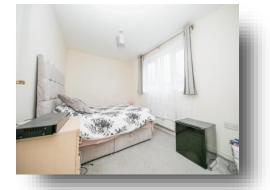

## **Bedroom Two**

11' 7" max x 7' 8" ( 3.53m max x 2.34m ) Double glazed window to the side, carpet flooring and one radiator.