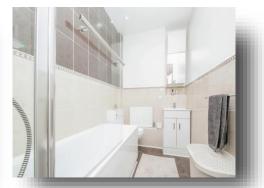

#### **En Suite**

8' 1" x 5' 1" ( 2.46m x 1.55m )

Dark grey wood flooring, a bath with overhead shower, chrome mixer tap and glass screen, one radiator, part tiled walls, low level WC, a vanity sink with chrome mixer tap and storage under and a mirrored storage cupboard.

#### **Shower Room**

9' x 5' 1" ( 2.74m x 1.55m )

Dark grey wood flooring, low level WC, vanity sink with chrome mixer tap, fully tiled walls, an XL shower with rainfall showerhead and glass enclosure, chrome heated towel rail and spot lights.