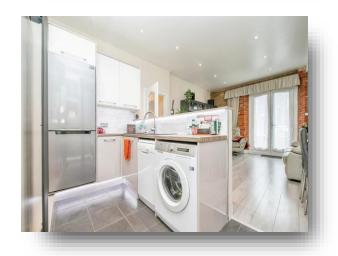

#### Kitchen

12' 11" x 5' 1" ( 3.94m x 1.55m )

Open plan to the lounge, ceramic floor tiles, a range of eye and base level units in cream with wood effect worktop surfaces, a gas hob with extractor hood, an integrated oven, a black vertical wall hung radiator, space for a fridge/freezer, dishwasher and washing machine, tiled splashback and a black sink plus drainer and chrome mixer tap,