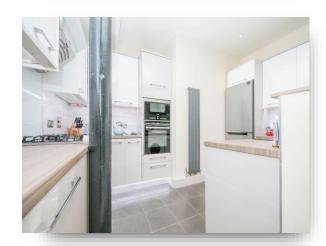

#### Kitchen

12' 11" x 5' 1" ( 3.94m x 1.55m )

Open plan to the lounge, ceramic floor tiles, a range of eye and base level units in cream with wood effect worktop surfaces, a gas hob with extractor hood, an integrated oven, a black vertical wall hung radiator, space for a fridge/freezer, dishwasher and washing machine, tiled splashback and a black sink plus drainer and chrome mixer tap,