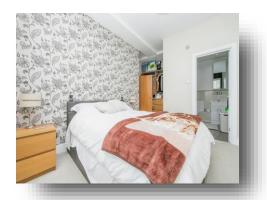

#### **Bedroom One**

16' 1" x 11' (4.90m x 3.35m)

Carpet flooring, a wall papered wall, an exposed built in wardrobe, double glazed window to the front, one radiator and a door leading to the en suite.