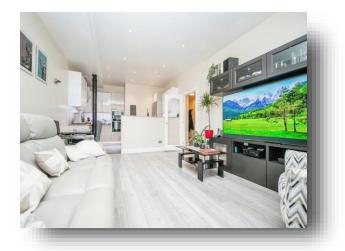

## Lounge

15' 1" x 13' (4.60m x 3.96m)

Open plan to the kitchen, grey wood effect flooring, space for a sofa and dining table, French doors leading to the terrace, a media wall with shelving and one radiator.

#### Kitchen

12' 11" x 5' 1" ( 3.94m x 1.55m )

Open plan to the lounge, ceramic floor tiles, a range of eye and base level units in cream with wood effect worktop surfaces, a gas hob with extractor hood, an integrated oven, a black vertical wall hung radiator, space for a fridge/freezer, dishwasher and washing machine, tiled splashback and a black sink plus drainer and chrome mixer tap,