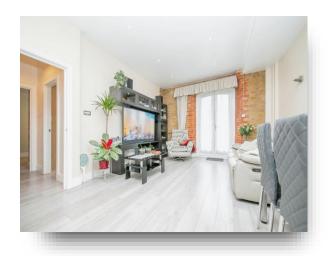

## Lounge

15' 1" x 13' (4.60m x 3.96m)

Open plan to the kitchen, grey wood effect flooring, space for a sofa and dining table, French doors leading to the terrace, a media wall with shelving and one radiator.

#### Kitchen

12' 11" x 5' 1" ( 3.94m x 1.55m )

Open plan to the lounge, ceramic floor tiles, a range of eye and base level units in cream with wood effect worktop surfaces, a gas hob with extractor hood, an integrated oven, a black vertical wall hung radiator, space for a fridge/freezer, dishwasher and washing machine, tiled splashback and a black sink plus drainer and chrome mixer tap,