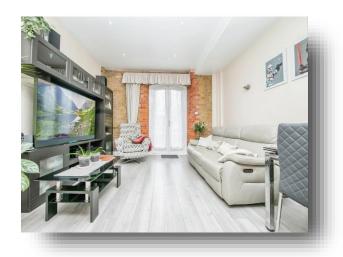

## Lounge

15' 1" x 13' (4.60m x 3.96m)

Open plan to the kitchen, grey wood effect flooring, space for a sofa and dining table, French doors leading to the terrace, a media wall with shelving and one radiator.

#### Kitchen

12' 11" x 5' 1" ( 3.94m x 1.55m )

Open plan to the lounge, ceramic floor tiles, a range of eye and base level units in cream with wood effect worktop surfaces, a gas hob with extractor hood, an integrated oven, a black vertical wall hung radiator, space for a fridge/freezer, dishwasher and washing machine, tiled splashback and a black sink plus drainer and chrome mixer tap,