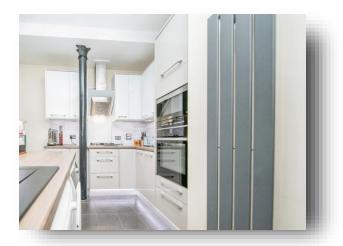

#### Kitchen

12' 11" x 5' 1" ( 3.94m x 1.55m )

Open plan to the lounge, ceramic floor tiles, a range of eye and base level units in cream with wood effect worktop surfaces, a gas hob with extractor hood, an integrated oven, a black vertical wall hung radiator, space for a fridge/freezer, dishwasher and washing machine, tiled splashback and a black sink plus drainer and chrome mixer tap,