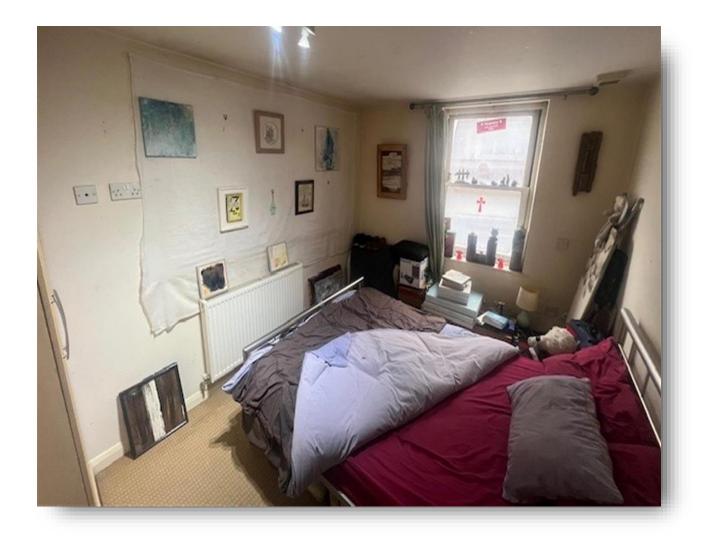

#### **Bedroom**

11' x 8' 6" ( 3.35m x 2.59m )

Double glazed sash window to the front, carpet flooring and one radiator.