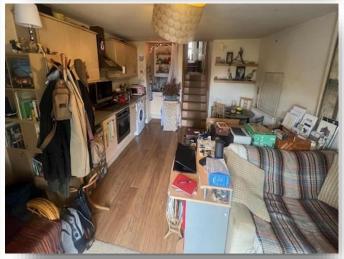

### Kitchen/Lounge/Diner

18' 7" x 14' 3" ( 5.66m x 4.34m )

Large, open plan room with patio doors leading to the private rear garden, wood effect flooring throughout, one radiator, a range of eye and base level units in wood with grey worktop surfaces, a stainless steel sink plus drainer and chrome mixer tap, integrated oven with electric hob and extractor hood, space for a fridge/freezer and washing machine and a staircase leading to the bedroom and bathroom.