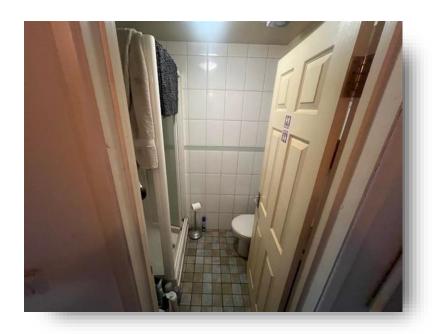

#### **Bathroom**

6' 7" x 4' 4" ( 2.01m x 1.32m )

Low level WC, pedestal wash hand basin, shower with glass enclosure, fully tiled walls, one radiator, tiled flooring and an extractor fan.