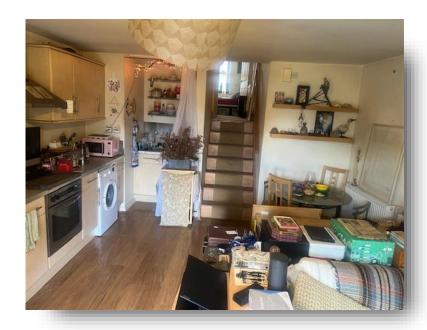

### Kitchen/Lounge/Diner

18' 7" x 14' 3" ( 5.66m x 4.34m )

Large, open plan room with patio doors leading to the private rear garden, wood effect flooring throughout, one radiator, a range of eye and base level units in wood with grey worktop surfaces, a stainless steel sink plus drainer and chrome mixer tap, integrated oven with electric hob and extractor hood, space for a fridge/freezer and washing machine and a staircase leading to the bedroom and bathroom.