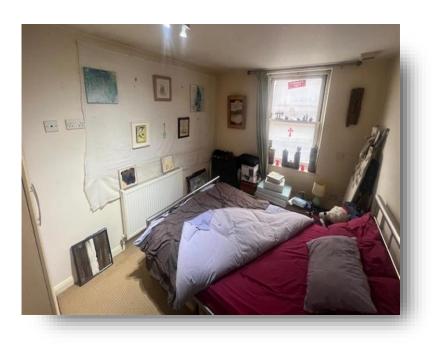

#### Bedroom

11' x 8' 6" ( 3.35m x 2.59m ) Double glazed sash window to the front, carpet flooring and one radiator.