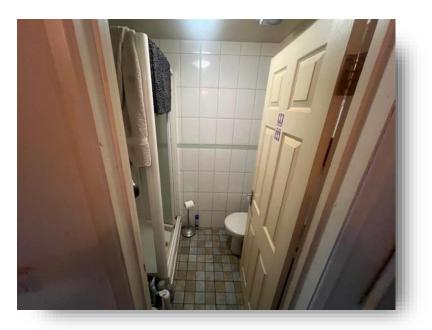

#### Bathroom

6' 7" x 4' 4" ( 2.01m x 1.32m ) Low level WC, pedestal wash hand basin, shower with glass enclosure, fully tiled walls, one radiator, tiled flooring and an extractor fan.