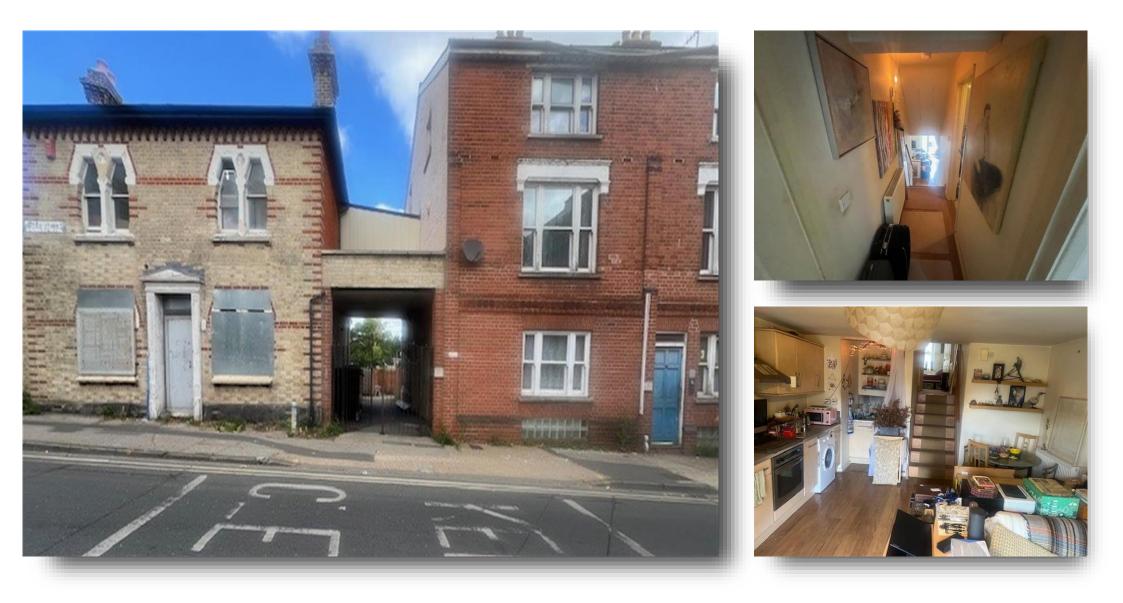

## Flat 11, Stoke Street, Ipswich

This one bedroom ground floor apartment is located in the Town Centre and benefits from a spacious bedroom, an open plan kitchen/diner/lounge and a private paved courtyard rear garden.

#### Kitchen/Lounge/Diner

18' 7" x 14' 3" (5.66m x 4.34m) Large, open plan room with patio doors leading to the private rear garden, wood effect flooring throughout, one radiator, a range of eye and base level units in wood with grey worktop surfaces, a stainless steel sink plus drainer and chrome mixer tap, integrated oven with electric hob and extractor hood, space for a fridge/freezer and washing machine and a staircase leading to the bedroom and bathroom.

### Landing

7' 5" x 3' ( $2.26m \times 0.91m$ ) Carpet flooring, one radiator and stairs up leading to the bedroom and bathroom.

#### Bedroom

11' x 8' 6" ( 3.35m x 2.59m ) Double glazed sash window to the front, carpet flooring and one radiator.

#### Bathroom

6' 7" x 4' 4" ( 2.01m x 1.32m ) Low level WC, pedestal wash hand basin, shower with glass enclosure, fully tiled walls, one radiator, tiled flooring and an extractor fan.

### Garden

Private, walled paved courtyard with a raised decking area and entrance to the apartment.

This floor plan is for illustrative purposes only. It is not drawn to scale. Any measurements, floor areas (including any total floor area), openings and orientation are approximate. No details are guaranteed, they cannot be relied upon for any purpose and they do not form part of any agreement. No liability is taken for any error, omission or misstatement. A party must rely upon its own inspection(s). Powered by www.focalagent.com