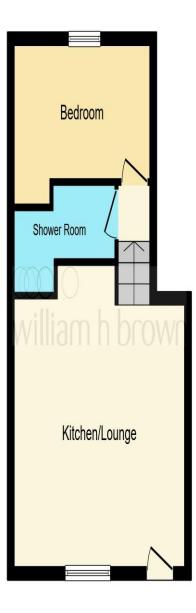

#### Kitchen/Lounge/Diner

18' 7" x 14' 3" (5.66m x 4.34m) Large, open plan room with patio doors leading to the private rear garden, wood effect flooring throughout, one radiator, a range of eye and base level units in wood with grey worktop surfaces, a stainless steel sink plus drainer and chrome mixer tap, integrated oven with electric hob and extractor hood, space for a fridge/freezer and washing machine and a staircase leading to the bedroom and bathroom.

### Landing

7' 5" x 3' ( $2.26m \times 0.91m$ ) Carpet flooring, one radiator and stairs up leading to the bedroom and bathroom.

#### Bedroom

11' x 8' 6" ( 3.35m x 2.59m ) Double glazed sash window to the front, carpet flooring and one radiator.

#### Bathroom

6' 7" x 4' 4" ( 2.01m x 1.32m ) Low level WC, pedestal wash hand basin, shower with glass enclosure, fully tiled walls, one radiator, tiled flooring and an extractor fan.

### Garden

Private, walled paved courtyard with a raised decking area and entrance to the apartment.

This floor plan is for illustrative purposes only. It is not drawn to scale. Any measurements, floor areas (including any total floor area), openings and orientation are approximate. No details are guaranteed, they cannot be relied upon for any purpose and they do not form part of any agreement. No liability is taken for any error, omission or misstatement. A party must rely upon its own inspection(s). Powered by www.focalagent.com