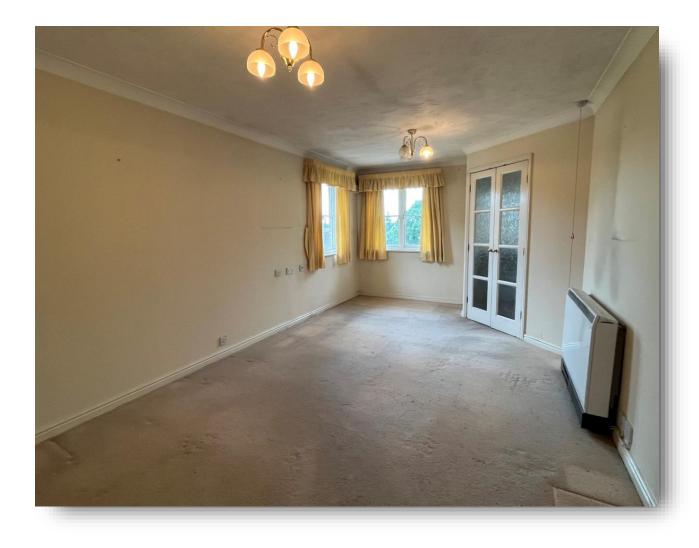

#### Lounge

19' 7" x 10' 7" ( 5.97m x 3.23m )

Double glazed windows to the front and side, carpet flooring, one storage radiator, TV point and emergency pull cords.