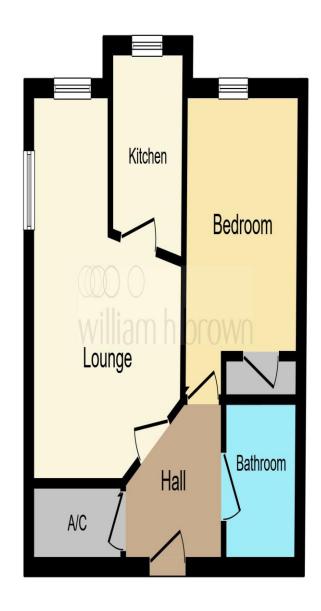

#### **Communal Areas**

Communal lounge regularly hosting events, a guest room, communal washrooms and well-kept communal gardens which are perfect for enjoying the afternoon sun.

This floor plan is for illustrative purposes only. It is not drawn to scale. Any measurements, floor areas (including any total floor area), openings and orientation are approximate. No details are guaranteed, they cannot be relied upon for any purpose and they do not form part of any agreement. No liability is taken for any error, omission or misstatement. A party must rely upon its own inspection(s). Powered by www.focalagent.com