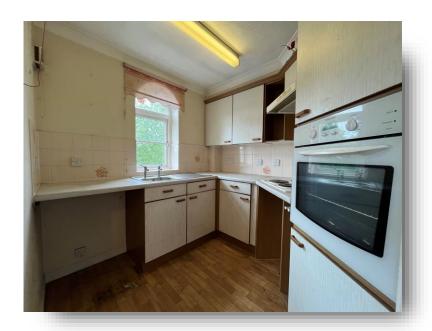

#### Kitchen

7' 6" x 7' 5" max ( 2.29m x 2.26m max )

A range of eye and base level units in white wood effect with stone effect worktop surfaces, a stainless steel sink plus drainer with chrome taps, an integrated oven with electric hob and extractor hood, space for a fridge/freezer and dishwasher, tiled splashback, double doors leading to the lounge, wood effect flooring, double glazed window to the front and an emergency pull cord.