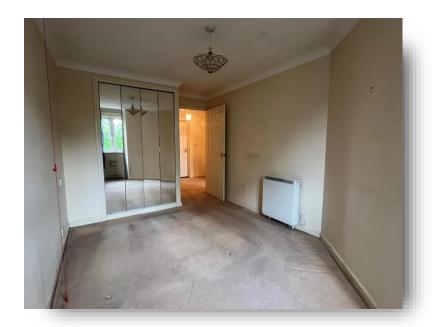

#### **Bedroom**

15' 8" max x 9' 2" ( 4.78m max x 2.79m )

Double glazed window to the front, a built in wardrobe, carpet flooring, one storage radiator and emergency pull cords.