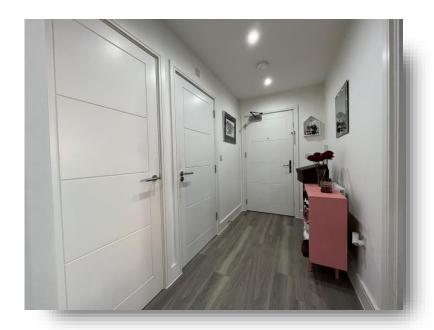

#### **Entrance Hall**

10' 1" x 5' (3.07m x 1.52m)

Featuring grey wood-effect flooring, a radiator, spotlights and a large airing cupboard housing the washing machine.