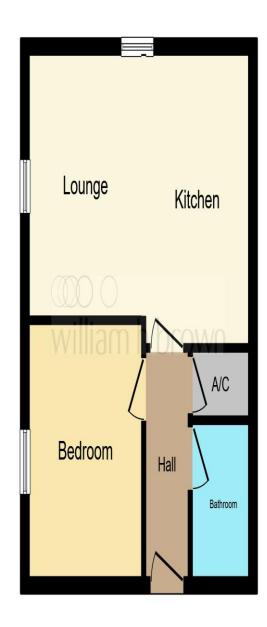

#### **Entrance Hall**

10' 1" x 5' (3.07m x 1.52m)

Featuring grey wood-effect flooring, a radiator, spotlights and a large airing cupboard housing the washing machine.

## **Living Space**

18' 10" x 13' 7" ( 5.74m x 4.14m )

This contemporary open plan room benefits from two double glazed windows providing ample natural light. There's also a range of eye level units in white and base level units in high gloss grey with compact laminate marble effect roll top surfaces, a stainless steel one and a half bowl sink plus drainer with chrome mixer tap, an integrated fridge freezer, oven, hob and extractor hood, and space for a dishwasher in the kitchen portion of the room. The boiler is boxed in in a high gloss white unit. There is also a TV point and two radiators, and grey wood effect flooring throughout.

#### **Bedroom**

11' 9" x 11' 5" ( 3.58m x 3.48m )

This room features a double glazed window to the front, a radiator and thermostat, and carpet flooring.

### **Bathroom**

Featuring an enclosed WC with tiled surrounds, a pedestal wash hand basin, bath with overhead shower and glass screen. There is a white heated towel rail, grey wood effect floorings, spotlights, extractor fan and a shaver point