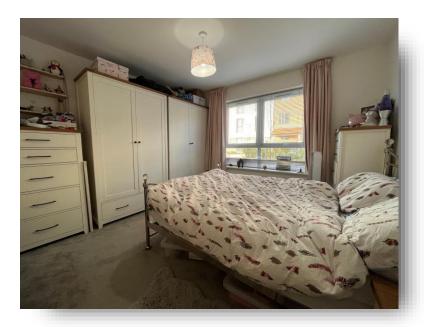

#### **Bedroom**

11' 9" x 11' 5" ( 3.58m x 3.48m )

This room features a double glazed window to the front, a radiator and thermostat, and carpet flooring.