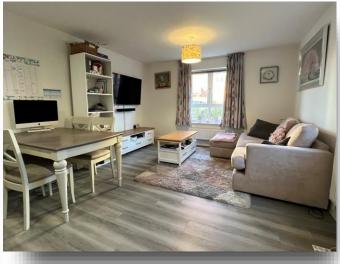

## **Living Space**

18' 10" x 13' 7" ( 5.74m x 4.14m )

This contemporary open plan room benefits from two double glazed windows providing ample natural light. There's also a range of eye level units in white and base level units in high gloss grey with compact laminate marble effect roll top surfaces, a stainless steel one and a half bowl sink plus drainer with chrome mixer tap, an integrated fridge freezer, oven, hob and extractor hood, and space for a dishwasher in the kitchen portion of the room. The boiler is boxed in in a high gloss white unit. There is also a TV point and two radiators, and grey wood effect flooring throughout.