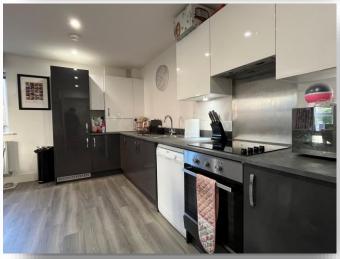

## **Living Space**

18' 10" x 13' 7" ( 5.74m x 4.14m )

This contemporary open plan room benefits from two double glazed windows providing ample natural light. There's also a range of eye level units in white and base level units in high gloss grey with compact laminate marble effect roll top surfaces, a stainless steel one and a half bowl sink plus drainer with chrome mixer tap, an integrated fridge freezer, oven, hob and extractor hood, and space for a dishwasher in the kitchen portion of the room. The boiler is boxed in in a high gloss white unit. There is also a TV point and two radiators, and grey wood effect flooring throughout.