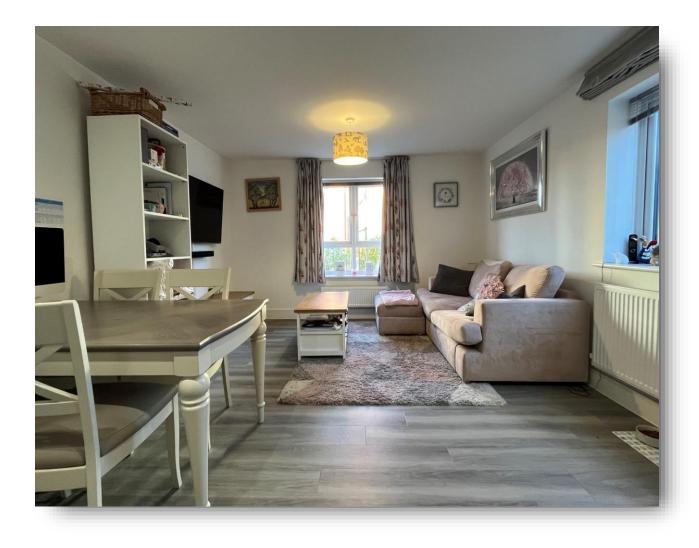

## **Living Space**

18' 10" x 13' 7" ( 5.74m x 4.14m )

This contemporary open plan room benefits from two double glazed windows providing ample natural light. There's also a range of eye level units in white and base level units in high gloss grey with compact laminate marble effect roll top surfaces, a stainless steel one and a half bowl sink plus drainer with chrome mixer tap, an integrated fridge freezer, oven, hob and extractor hood, and space for a dishwasher in the kitchen portion of the room. The boiler is boxed in in a high gloss white unit. There is also a TV point and two radiators, and grey wood effect flooring throughout.