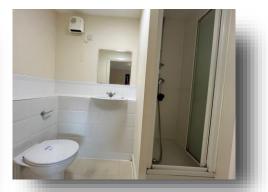

#### **En Suite**

7' 5" x 4' 6" ( 2.26m x 1.37m )

Enclosed WC, wash hand basin, shower with glass enclosure, tiled splashback, vinyl flooring, extractor fan and an electric heater.

#### **Bathroom**

11' x 5' 6" ( 3.35m x 1.68m )

Bath with overhead shower, enclosed WC, wash hand basin, part tiled walls, one electric radiator and airing cupboard.