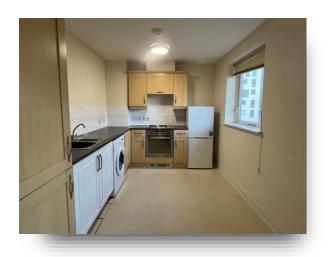

#### **Kitchen**

11' 2" x 8' 2" ( 3.40m x 2.49m )

Double glazed window to the front, vinyl flooring, a range of eye and base level units in wood with stone effect worktop surfaces, a stainless steel one and a half bowl sink plus drainer and chrome mixer tap, integrated oven with electric hob and extractor hood, tiled splashback throughout and space for washing machine and fridge/freezer.