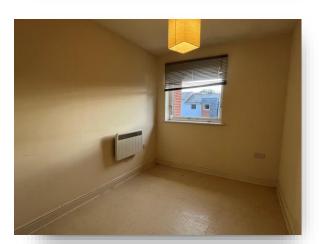

#### **Bedroom Two**

10' 1" x 7' 4" ( 3.07m x 2.24m )

Double glazed window to the rear, vinyl flooring and one electric radiator.