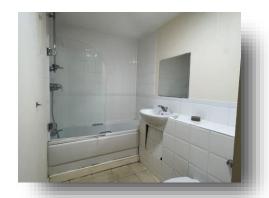

#### **Bathroom**

11' x 5' 6" ( 3.35m x 1.68m )

Bath with overhead shower, enclosed WC, wash hand basin, part tiled walls, one electric radiator and airing cupboard.