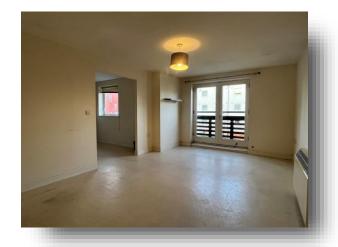

### Lounge

18' 2" x 11' 6" (5.54m x 3.51m)

Double glazed Juliet balcony to the rear, vinyl flooring, one electric radiator and TV point,