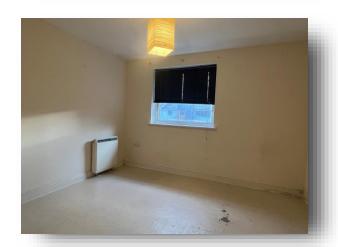

#### **Bedroom One**

11' 1" x 9' 6" ( 3.38m x 2.90m )

Double glazed window to the rear, vinyl flooring and one electric radiator.