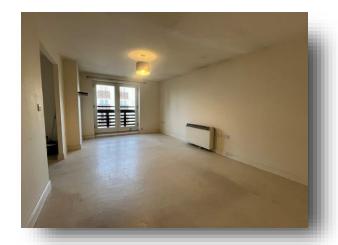

### Lounge

18' 2" x 11' 6" (5.54m x 3.51m)

Double glazed Juliet balcony to the rear, vinyl flooring, one electric radiator and TV point,