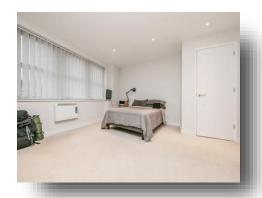

#### **Master Bedroom**

15' 6" x 15' 1" ( 4.72m x 4.60m )

Full wall of double glazed windows to the rear, a large built in wardrobe, electric radiator, spot lights and a TV point.