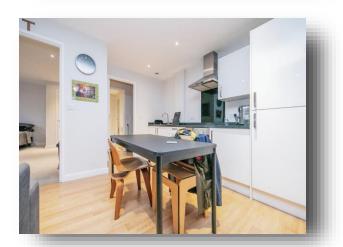

### Kitchen/Lounge/Diner

22' 3" x 17' 7" max ( 6.78m x 5.36m max )
Light and spacious room with a full length double
glazed windows to the rear, wood effect flooring
throughout, electric radiator, spot lights, ample space
for table, chairs and a three piece sofa set up. The
kitchen includes a range of eye and base level units
in high gloss white with marble effect worktop
surfaces, a stainless steel one and a half bowl sink
plus drainer and chrome mixer tap, integrated
fridge/freezer, integrated oven with electric hob,
extractor hood and space for a dishwasher.