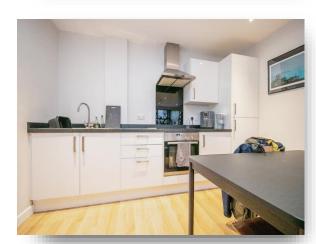

### Kitchen/Lounge/Diner

22' 3" x 17' 7" max ( 6.78m x 5.36m max )
Light and spacious room with a full length double
glazed windows to the rear, wood effect flooring
throughout, electric radiator, spot lights, ample space
for table, chairs and a three piece sofa set up. The
kitchen includes a range of eye and base level units
in high gloss white with marble effect worktop
surfaces, a stainless steel one and a half bowl sink
plus drainer and chrome mixer tap, integrated
fridge/freezer, integrated oven with electric hob,
extractor hood and space for a dishwasher.