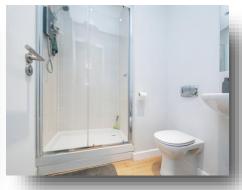

#### **Bathroom**

7' 2" x 6' 1" ( 2.18m x 1.85m )

Double shower with glass enclosure and a tiled splashback, enclosed WC, wash hand basin, wood effect flooring, white heated towel rail, spot lights and an extractor fan.