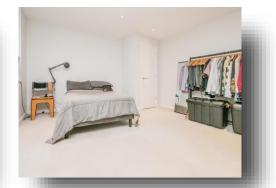

#### **Master Bedroom**

15' 6" x 15' 1" ( 4.72m x 4.60m )

Full wall of double glazed windows to the rear, a large built in wardrobe, electric radiator, spot lights and a TV point.