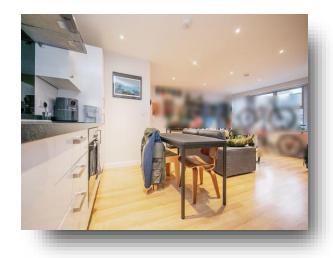

### Kitchen/Lounge/Diner

22' 3" x 17' 7" max ( 6.78m x 5.36m max )
Light and spacious room with a full length double
glazed windows to the rear, wood effect flooring
throughout, electric radiator, spot lights, ample space
for table, chairs and a three piece sofa set up. The
kitchen includes a range of eye and base level units
in high gloss white with marble effect worktop
surfaces, a stainless steel one and a half bowl sink
plus drainer and chrome mixer tap, integrated
fridge/freezer, integrated oven with electric hob,
extractor hood and space for a dishwasher.