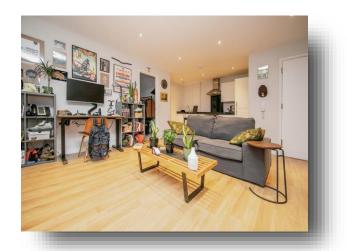

### Kitchen/Lounge/Diner

22' 3" x 17' 7" max ( 6.78m x 5.36m max )
Light and spacious room with a full length double
glazed windows to the rear, wood effect flooring
throughout, electric radiator, spot lights, ample space
for table, chairs and a three piece sofa set up. The
kitchen includes a range of eye and base level units
in high gloss white with marble effect worktop
surfaces, a stainless steel one and a half bowl sink
plus drainer and chrome mixer tap, integrated
fridge/freezer, integrated oven with electric hob,
extractor hood and space for a dishwasher.