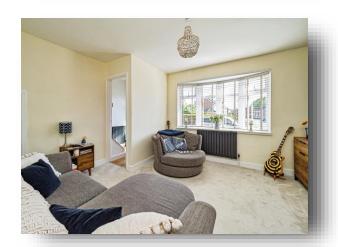

#### **Bedroom 1**

11' 6" max x 11' max ( 3.51m max x 3.35m max )

#### **Bedroom 2**

10' 9" max x 9' 4" max ( 3.28m max x 2.84m max )

#### **Bedroom 3**

8' 3" max x 7' 7" max ( 2.51m max x 2.31m max )