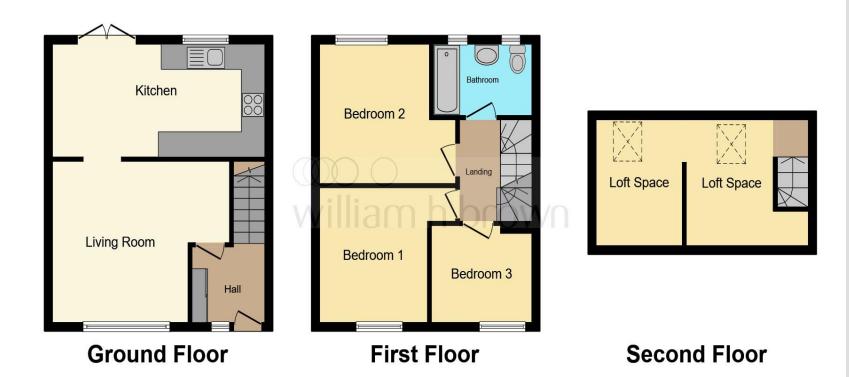

# **Galfrid Road, Bilton Hull**

GUIDE PRICE: £180,000 - £190,000. Immaculate 3-Bedroom Mid-Terrace Family Home - Galfrid Road, Bilton

This floor plan is for illustrative purposes only. It is not drawn to scale. Any measurements, floor areas (including any total floor area), openings and orientation are approximate. No details are guaranteed, they cannot be relied upon for any purpose and they do not form part of any agreement. No liability is taken for any error, omission or misstatement. A party must rely upon its own inspection(s). Powered by www.focalagent.com

### Lounge

14' 6" max x 12' 10" max ( 4.42m max x 3.91m max )

#### Kitchen

17' 11" max x 8' 9" max ( 5.46m max x 2.67m max )

## Landing

#### **Bedroom 1**

11' 6" max x 11' max ( 3.51m max x 3.35m max )

#### **Bedroom 2**

10' 9" max x 9' 4" max ( 3.28m max x 2.84m max )

#### **Bedroom 3**

8' 3" max x 7' 7" max ( 2.51m max x 2.31m max )

#### **Bathroom**

8' 5" max x 5' 5" max ( 2.57m max x 1.65m max )

#### Loft

17' 8" max x 9' 9" max ( 5.38m max x 2.97m max )