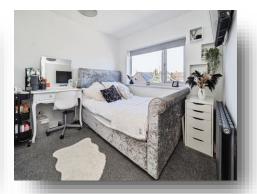

#### **Bedroom 2**

10' 9" max x 9' 4" max ( 3.28m max x 2.84m max )

#### **Bedroom 3**

8' 3" max x 7' 7" max ( 2.51m max x 2.31m max )