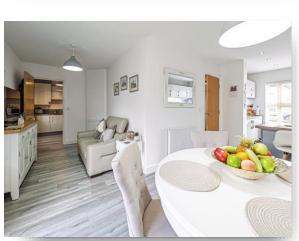

### **Living Room**

18' 2" max x 10' 10" max ( 5.54m max x 3.30m max )

### Kitchen

24' 1" max x 9' 6" max ( 7.34m max x 2.90m max )