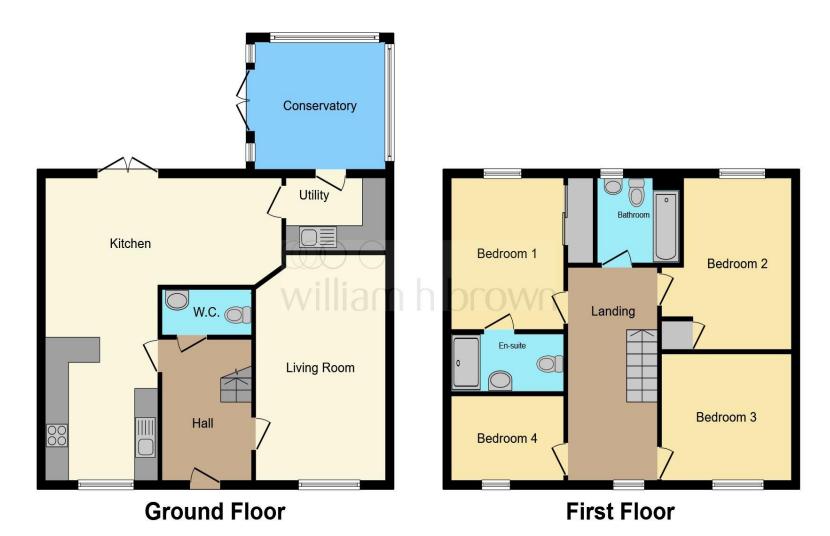

This floor plan is for illustrative purposes only. It is not drawn to scale. Any measurements, floor areas (including any total floor area), openings and orientation are approximate. No details are guaranteed, they cannot be relied upon for any purpose and they do not form part of any agreement. No liability is taken for any error, omission or misstatement. A party must rely upon its own inspection(s). Powered by www.focalagent.com

### **Entrance Hall**

### **Living Room**

18' 2" max x 10' 10" max ( 5.54m max x 3.30m max )

### Kitchen

24' 1" max x 9' 6" max ( 7.34m max x 2.90m max )

### **Utility Room**

8' 6" max x 8' 6" max ( 2.59m max x 2.59m max )

### Cloakroom

7' 8" max x 4' 11" max ( 2.34m max x 1.50m max )

### Conservatory

11' 1" max x 10' max ( 3.38m max x 3.05m max )

### Landing

### **Bedroom 1**

12' max x 10' 4" max ( 3.66m max x 3.15m max )

### **En Suite**

8' 10" max x 4' 5" max ( 2.69m max x 1.35m max )

### **Bedroom 2**

13' 9"  $\max x$  9' 5"  $\max$  ( 4.19m  $\max x$  2.87m  $\max$  )

### **Bedroom 3**

11' 1" max x 10' 3" max ( 3.38m max x 3.12m max )

### **Bedroom 4**

10' 2" max x 7' 1" max ( 3.10m max x 2.16m max )

### **Bathroom**

6' 11" max x 6' 10" max ( 2.11m max x 2.08m max )