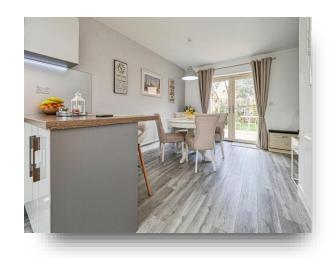

### Kitchen

24' 1" max x 9' 6" max ( 7.34m max x 2.90m max )

### Conservatory

11' 1" max x 10' max ( 3.38m max x 3.05m max )